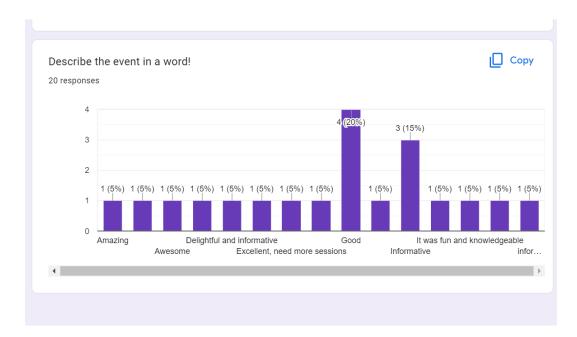

rief talk by the resource person about WWF in which she explained that now India is a leading and funding country of WWF with over 50 years of experience. WWF works in the field of wilderness preservation and the reduction of human impact on the environment. The resource person also gave a presentation on different types of birds, their nature, the importance of birding and thumb rules for birding and also gave various resources to study about birding. A publication from WWF was distributed to the winners of the quiz conducted at the end of the event. The vote of thanks was proposed by CES student coordinator Ms Sandra Devassy.

Now

#### **Outcome:**

The students were made aware of the various birds in Karnataka. Students were inspired to work on their birding skills.

#### Feedback:





**Brochure:** 



**Photo gallery:** 



Glimpses of the session

**List of Participants:** 

|                    |                         |                          |               |