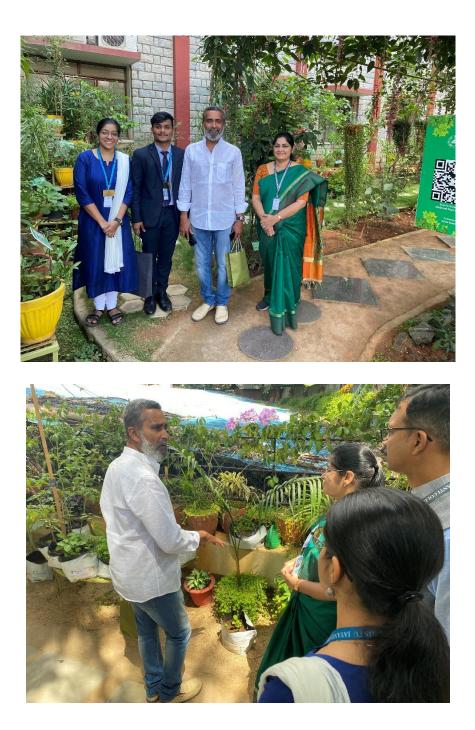

Mr Vijay Narasimha P, proposed a very evocative vote of thanks as a token of gratitude to the guest of honour. In honour of the chief guest, Dr Calistus Jude, bestowed a momento to Shri Anil Kumar.

The event concluded with the college anthem. Shri. Anil Kumar went around the campus and was impressed by the green practices of the college including medicinal garden, rain water harvest and landscaping with trees. He identified the spots where home for birds could be implemented in Kristu Jayanti College campus.

A walk around the campus facilities: Medicinal Garden, Rain water harvest Tank, Green Park