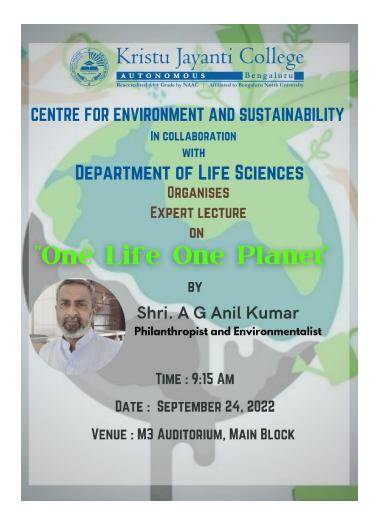

#### **"ONE LIFE ONE PLANET"**

**Date :** 24/09/2022

**Time :** 9:15 am to 11:00 am

**Classes Attended** : 140 Student volunteers of Centre for Environment and Sustainability and students of Department of Life Sciences

**Number of beneficiaries** : 140 Student volunteers of Centre for Environment and Sustainability and students of Department of Life Sciences

**Name and details of the Resource Person :** Shri. AG Anil Kumar, Philanthropist and Environmentalist

Faculty in charge: Dr. Priya Josson, Dr. Indira MN, Department of Life Sciences

Venue: M3 Auditorium, Main Block, Kristu Jayanti College

#### **Brochure:**