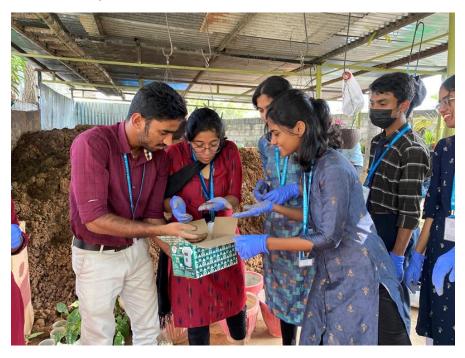

#### **Brief write-up**

The much-awaited terrace gardening initiative was started off by the members of the CES on 14 November 2022. The students along with the faculty in charge gathered at the nursery area at 1:30 pm. A brief description of the process was given by Dr. Sivagamasundari with the assistance of Mr. Binu. The students prepared the pot mix and filled the grow bags with dried leaves and manure accordingly. The first later was with dried leaves. The potting mix was mixed by the students in a seperate tray and then transferred to the grow bags. The pot mix was a mixture of soil, cow dung and coco peat which was mixed manually by the students. The growbags were ready within an hour due to the combined effort of each member. The grow bags were kept aside and transferred to balcony/ terrace of the third floor of PG block.

#### **Outcome:**

The activity motivated students be one with nature, the art of preparing the right pot mix by incorporating earthworms, vermicompost and cocopeat and to set the grow bag for growing vegetables.