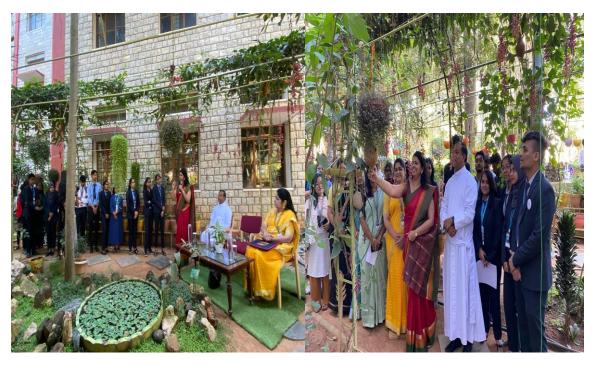

#### **Brief Write up on the Programme:**

The expert talk on One Life One Planet started off with arrival of the keynote speaker Shri Anil Kumar, a renowned philanthropist and environmentalist. Principal Fr. Augustine George briefed the speaker about the environment initiatives in college and appreciated the great work done bt Shri. Ag Anil Kumar. The real back stage preparation began way before his arrival under the able guidance of the staff coordinators of Centre for environment and sustainability Dr Priya Josson and Dr Indira MN.

Ms Sandra Devassy, student coordinator of CES, did the anchoring on the dais. Mr Ashwin V, student of 3<sup>rd</sup> year Bsc BBB provided a radiant overture on the resource person. Dr Calistus Jude, Dean of Faculty of sciences welcomed the guest with a sapling.

Then the chief guest enlightened the audience with his escapade into the world of philanthropy. He shared multitude of his experiences on how he helped his village, Ananthapuram, overcome the horrors of the COVID pandemic. He also voiced his appreciation to Mr Vijay, Coordinator CES for his immense contributions to animal welfare back in his home town. He motivated students to do their little towards the society and environment. He inspired the audience with his Heal Ananthapur, Green Ananathapur, Green army and Home for Birds campaign. The audience gave their undivided attention to the guest of honour which was clearly evident in the interactive session that followed. A video was played on the environmental activities of Shri. A G Anil Kumar.

Mr Vijay Narasimha P, proposed a very evocative vote of thanks as a token of gratitude to the guest of honour. In honour of the chief guest, Dr Calistus Jude, bestowed a momento to Shri Anil Kumar.

The event concluded with the college anthem. Shri. Anil Kumar went around the campus and was impressed by the green practices of the college including medicinal garden, rain water harvest and landscaping with trees. He identified the spots where home for birds could be implemented in Kristu Jayanti College campus.

A walk around the campus facilities: Medicinal Garden, Rain water harvest Tank, Green Park