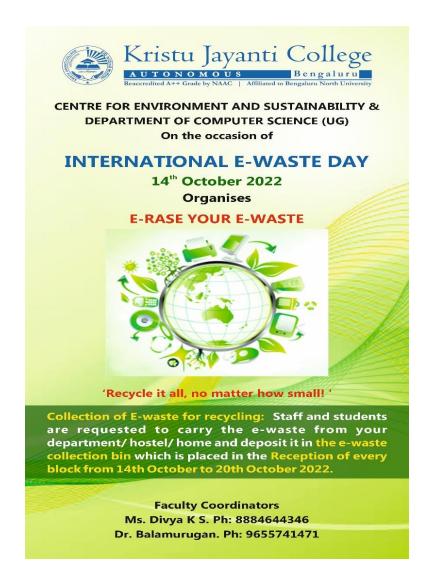

# **INTERNATIONAL E-WASTE DAY**

14<sup>th</sup> October 2022 Organises

**E-RASE YOUR E-WASTE** 

'Recycle it all, no matter how small! '

Collection of E-waste for recycling: Staff and students are requested to carry the e-waste from your department/ hostel/ home and deposit it in the e-waste collection bin which is placed in the Reception of every block from 14th October to 20th October 2022.

> Faculty Coordinators Ms. Divya K S. Ph: 8884644346 Dr. Balamurugan. Ph: 9655741471