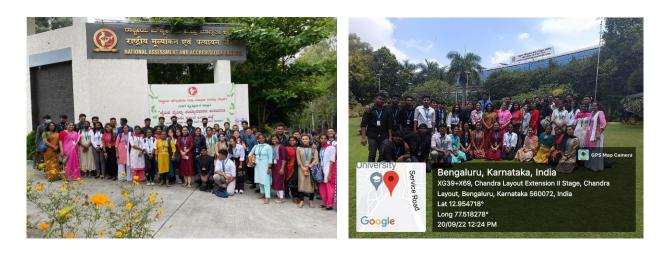

### PARTICIPATION IN INAUGURATION OF BIODIVERSITY PARK, NAAC OFFICE, JNANA BARATHI CAMPUS, BANGALORE

**Date :** 20/09/2022

**Time** : 10:00 am to 12:00 noon

Classes Attended : BSc BBB Students

Number of beneficiaries : 52

The students of Kristu Jayanti College along with two faculty members attended the inauguration function and also visited the biodiversity park. There were about 50 students along with the faculty coordinators from the Centre of Environment and Sustainability who visited the campus. The Biodiversity Park with its rich flora and fauna are ideal instruments for promoting conservation education that ultimately will have positive impacts on environmental quality and conservation ethics.