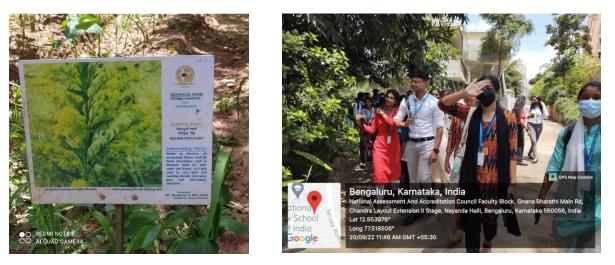

### PARTICIPATION IN INAUGURATION OF BIODIVERSITY PARK, NAAC OFFICE, JNANA BARATHI CAMPUS, BANGALORE

**Date :** 20/09/2022

**Time** : 10:00 am to 12:00 noon

Classes Attended : BSc BBB Students

Number of beneficiaries : 52

humans, the biodiversity is depleting. It is therefore imperative to adopt sustainable methods to preserve and replenish the nature.

To commemorate the 12 year of its existence in Bangalore, the NAAC office organized a function to inaugurate the biodiversity park in its campus. The park was inaugurated by Honorable minister of state Shri. V. Sommanna along the Director and office bearers of the National Assessment and Accreditation Council.

The students of Kristu Jayanti College along with two faculty members attended the inauguration function and also visited the biodiversity park. There were about 50 students along with the faculty coordinators from the Centre of Environment and Sustainability who visited the campus. The Biodiversity Park with its rich flora and fauna are ideal instruments for promoting conservation education that ultimately will have positive impacts on environmental quality and conservation ethics.

#### Media:

Inauguration of Biodiversity Park, NAAC Office. Date: September 20, 2022 Participants: Faculty and students from Department of Life Sciences and CES <u>https://www.facebook.com/KristuJayantiCollege/posts/5643835082361984</u> Inauguration of Biodiversity Park, NAAC Office. Date: September 20, 2022 Participants: Faculty and students from Department of Life Sciences and CES <u>https://www.instagram.com/p/Cjd-RSovKKF/</u>