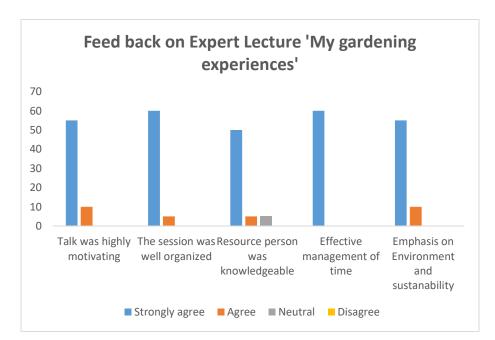

hare her personal experiences with home gardening and shared photos of different varieties of vegetables grown with organic farming. The session was followed by an interactive Q&A session. Mr. Roshin Ray Varghese, Research Assistant, Department of Life Sciences then took over the session to share the scientific and theoretical aspects of growing one's own roof-top vegetable garden. Mr. Roshin also answered a few questions from the audience before concluding his presentation.

The vote of thanks was proposed by Ms. Sandra Devassy, Student Coordinator of CES. The session concluded with an information discussion between the panel members.

### **Outcome:**

The session motivated students and staff to grow their own vegetables and to be sustainable. It also motivated to adopt organic farming



#### Feedback:

#### **Brochure:**



#### CENTRE FOR ENVIRONMENT AND SUSTAINABILITY Organises

"My Gardening Experiences and the Joys of Growing Your Own Veggies"

**Resource Persons** 



Ms. Noella Ann Admission Office Executive Kristu Jayanti College



Mr. Roshin Ray Varghese Research Assistant, Department of Life Sciences Kristu Jayanti College

Date: November 22, 2022

Time: 10:15 am

Venue: Conference Hall I, PG Block

# Photo gallery



Fr. Dr. Augustine George inspiring students to be promoters of nature



Fr. Dr. Augustine George presenting the CES badge to Ms. Rishika who designed the logo of CES



Ms. Noella presenting her gardening experiences



# Mr. Roshen sharing the technical aspects of setting up roof top garden

| Sl No | Name                      | Reg No.    | Cl