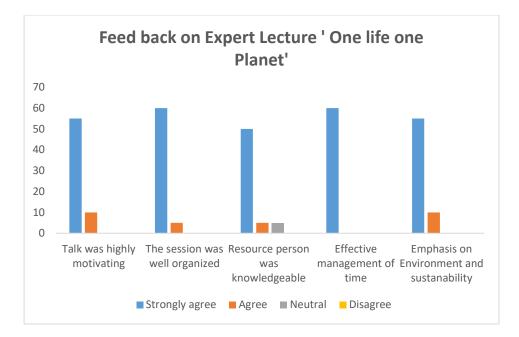

#### **Outcome:**

The session motivated students to be part of the home for birds campaign to bring the urban sparrows back to city and to plant more saplings and to save trees. He gave away the message that one person taking even one step can save this planet reverberating with the title of the talk, One Life One Planet.

#### Feedback: