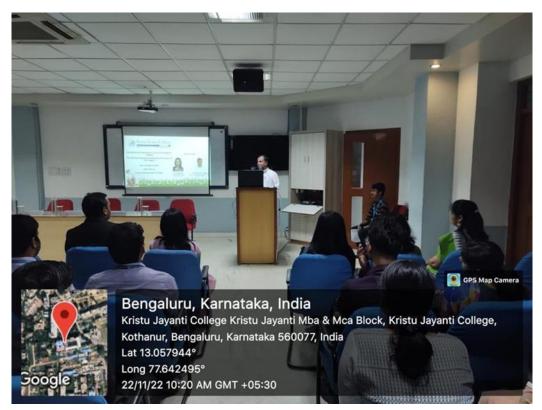

# "MY GARDENING EXPERIENCES AND THE JOYS OF GROWING YOUR OWN VEGGIES"

**Date :** 22/11/2022

**Time** : 10 :15 am to 11:30 am

**Classes Attended** : 64 Student volunteers of Centre for Environment and Sustainability and students of Department of Life Sciences

#### **Brief Write up on the Programme:**

The expert talk started off with the arrival of Fr. Dr. Augustine George, Principal, of Kristu Jayanti College, and Fr. Deepu, Director of the Student Welfare Office to the venue. Members of the Centre for Environment and Sustainability and students from the Life Science Department were

present in the venue as the audience for the occasion. The program was anchored by Aswin V from 5th-semester BSc BBB. The welcome address was delivered by Dr. Priya Josson, Director of the Centre of Environment and Sustainability. Principal, Fr. Dr. Augustine George spoke about the importance of involvement of students with the nature and motivated students to nurture nature. In his address Principal shared some of his experiences with gardening and the joy of being with nature. Principal appreciated and presented the CES badge to Rishika who designed the logo for CES.