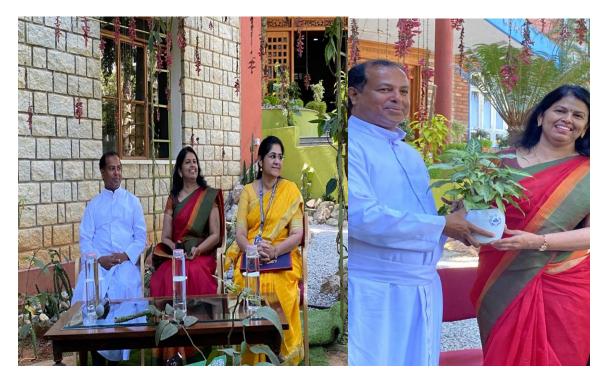

#### **Brief Write up on the Programme:**

The expert talk on One Life One Planet started off with arrival of the keynote speaker Shri Anil Kumar, a renowned philanthropist and environmentalist. Principal Fr. Augustine George briefed the speaker about the environment initiatives in college and appreciated the great work done bt Shri. Ag Anil Kumar. The real back stage preparation began way before his arrival under the able guidance of the staff coordinators of Centre for environment and sustainability Dr Priya Josson and Dr Indira MN.

Ms Sandra Devassy, student coordinator of CES, did the anchoring on the dais. Mr Ashwin V, student of 3<sup>rd</sup> year Bsc BBB provided a radiant overture on the resource person. Dr Calistus Jude, Dean of Faculty of sciences welcomed the guest with a sapling.

Then the chief guest enlightened the audience with his escapade into the world of philanthropy. He shared multitude of his experiences on how he helped his village, Ananthapuram, overcome the horrors of the COVID pandemic. He also voiced his appreciation to Mr Vijay, Coordinator CES for his immense contributions to animal welfare back in his home town. He motivated students to do their little towards the society and environment. He inspired the audience with his Heal Ananthapur, Green Ananathapur, Green army and Home for Birds campaign. The audience gave their undivided attention to the guest of honour which was clearly evident in the interactive session that followed. A video was played on the environmental activities of Shri. A G Anil Kumar.

Mr Vijay Narasimha P, proposed a very evocative vote of thanks as a token of gratitude to the guest of honour. In honour of the chief guest, Dr Calistus Jude, bestowed a momento to Shri Anil Kumar.

The event concluded with the college anthem. Shri. Anil Kumar went around the campus and was impressed by the green practices of the college including medicinal garden, rain water harvest and landscaping with trees. He identified the spots where home for birds could be implemented in Kristu Jayanti College campus.

#### Photo gallery

Principal Fr. Augustine George discussing about the green initiatives

Dean, Faculty of Sciences, Dr. Calistus Jude handing over sapling to Chief Guest, Shri AG Anil Kumar

Shri. A G Anil Kumar addressing the students