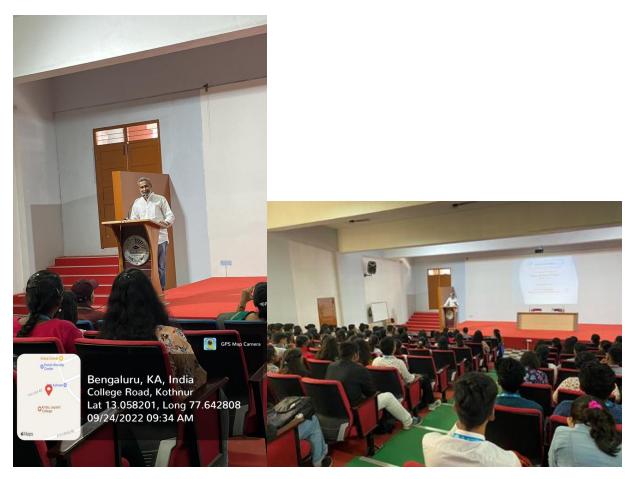

#### **"ONE LIFE ONE PLANET"**

**Date :** 24/09/2022

**Time :** 9:15 am to 11:00 am

**Classes Attended** : 140 Student volunteers of Centre for Environment and Sustainability and students of Department of Life Sciences

#### **Brief Write up on the Programme:**

The expert talk on One Life One Planet started off with arrival of the keynote speaker Shri Anil Kumar, a renowned philanthropist and environmentalist. Principal Fr. Augustine George briefed the speaker about the environment initiatives in college and appreciated the great work done bt Shri. Ag Anil Kumar. The real back stage preparation began way before his arrival under the able guidance of the staff coordinators of Centre for environment and sustainability Dr Priya Josson and Dr Indira MN.

Then the chief guest enlightened the audience with his escapade into the world of philanthropy. He shared multitude of his experiences on how he helped his village, Ananthapuram, overcome the horrors of the COVID pandemic. He also voiced his appreciation to Mr Vijay, Coordinator CES for his immense contributions to animal welfare back in his home town. He motivated students to do their little towards the society and environment. He inspired the audience with his Heal Ananthapur, Green Ananathapur, Green army and Home for Birds campaign. The audience gave their undivided attention to the guest of honour which was clearly evident in the interactive session that followed. A video was played on the environmental activities of Shri. A G Anil Kumar.

#### Photo gallery

Principal Fr. Augustine George discussing about the green initiatives

Dean, Faculty of Sciences, Dr. Calistus Jude handing over sapling to Chief Guest, Shri AG Anil Kumar

Shri. A G Anil Kumar addressing the students