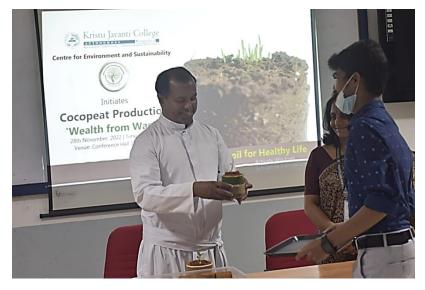

#### 2022-23

### INITIATION OF TERRACE GARDENING

**Date :** 14/11/2022

**Time** : 1 :40 pm to 03:30 am

**Classes Attended** : 15 Student volunteers of Centre for Environment and Sustainability and students of Department of Life Sciences

Venue: Conference Hall 1, PG Block, Kristu Jayanti College