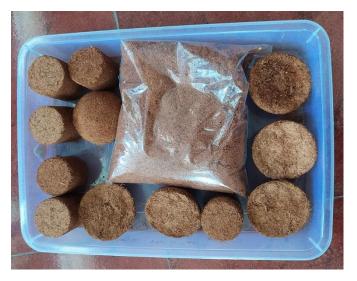

#### **Brief write-up**

The much-awaited terrace gardening initiative was started off by the members of the CES on 14 November 2022. The students along with the faculty in charge gathered at the nursery area at 1:30 pm. A brief description of the process was given by Dr. Sivagamasundari with the assistance of Mr. Binu. The students prepared the pot mix and filled the grow bags with dried leaves and manure accordingly. The first later was with dried leaves. The potting mix was mixed by the students in a seperate tray and then transferred to the grow bags. The pot mix was a mixture of soil, cow dung and coco peat which was mixed manually by the students. The growbags were ready within an hour due to the combined effort of each member. The grow bags were kept aside and transferred to balcony/ terrace of the third floor of PG block.

#### **Outcome:**

The activity motivated students be one with nature, the art of preparing the right pot mix by incorporating earthworms, vermicompost and cocopeat and to set the grow bag for growing vegetables.