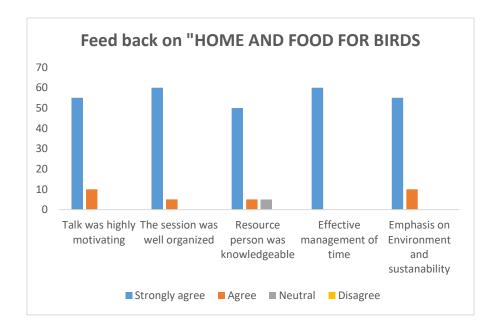

delivered by Dr. Priya Josson, Director of Centre for Environment and Sustainability. Principle, Dr. Fr. Augustine George gave the presidential address in which he spoke about the various other initiatives taken up by the college to achieve its goal of sustainability. Ms Bineesha appreciated the college and the members of the CES for the innovative and humane initiative in her inaugural address. She also spoke about importance of birds and biomimicry. The vote of thanks was proposed by Dr.CH Madhavi Latha, Faculty coordinator of The National Bird Day initiative.

#### **Outcome:**

The students were made aware of the various ways in which the birds could be fed in their own localities. Students were encouraged to make such eco-friendly bird feeders at home and place them.

#### Feedback:



#### **Brochure:**



## Photo gallery:



Principal Dr. Fr. Augustin George honouring chief guest Ms. P Bineesha



Chief guest Ms.Bineesha inaguarating Home and Food for the Birds



Coordinator, CES Dr. Priya Josson delivering Welcome Address Program Co-ordinator Dr.Madhavi Latha proposing vote of thanks.



Principal handing over memento to Chief guest as a token of gratitude Students exhibiting their hand made

nests

they kick off the first meeting of the year. Bring the books, poems, stories that got you through the pandemic, and share the magic with fellow readers and friends. Where: Atta Galatta, Indiranagar; When: January 14, 3 PM Contact: 9632510126

# World for birds

The Centre for Environment and Sustainability at Kristu Jayanti College organised "Home and Food for Birds" i