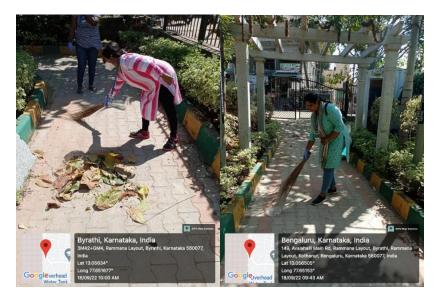

#### **Brief Write up on the Programme:**

Department of Life Sciences and Centre for Environment and Sustainability organized a Cleanup of public park at Byrathi Cross, Bengaluru in commemoration of World Clean-up Day on September 18, 2022. 15 student volunteers under the guidance of Dr. Hanumanthappa cleaned the park and cleared the litter and disposed it in the specific waste bins. The park was made clean and the daily visitors to park were happy. The student volunteers spread the message of keeping our surroundings clean and tidy.

#### **Outcome:**

The student volunteers who volunteered understood the importance of keeping our surroundings clean. It also motivated others to do their bit to keep our earth clean

Brochure

Photos of Students cleaning up public park, Byrathi Cross