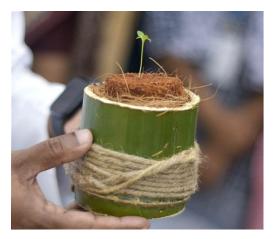

#### **Brief write-up**

The much-awaited terrace gardening initiative was started off by the members of the CES on 14 November 2022. The students along with the faculty in charge gathered at the nursery area at 1:30 pm. A brief description of the process was given by Dr. Sivagamasundari with the assistance of Mr. Binu. The students prepared the pot mix and filled the grow bags with dried leaves and manure accordingly. The first later was with dried leaves. The potting mix was mixed by the students in a seperate tray and then transferred to the grow bags. The pot mix was a mixture of soil, cow dung and coco peat which was mixed manually by the students. The growbags were ready within an hour due to the combined effort of each member. The grow bags were kept aside and transferred to balcony/ terrace of the third floor of PG block.

#### **Outcome:**

The activity motivated students be one with nature, the art of preparing the right pot mix by incorporating earthworms, vermicompost and cocopeat and to set the grow bag for growing vegetables.