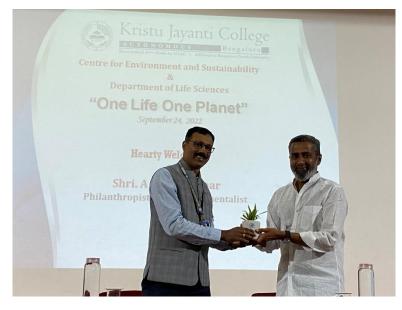

#### **"ONE LIFE ONE PLANET"**

**Date :** 24/09/2022

**Time :** 9:15 am to 11:00 am

**Classes Attended** : 140 Student volunteers of Centre for Environment and Sustainability and students of Department of Life Sciences

**Number of beneficiaries** : 140 Student volunteers of Centre for Environment and Sustainability and students of Department of Life Sciences

**Name and details of the Resource Person :** Shri. AG Anil Kumar, Philanthropist and Environmentalist

#### **Brief Write up on the Programme:**

The expert talk on One Life One Planet started off with arrival of the keynote speaker Shri Anil Kumar, a renowned philanthropist and environmentalist. Principal Fr. Augustine George briefed the speaker about the environment initiatives in college and appreciated the great work done bt Shri. Ag Anil Kumar. The real back stage preparation began way before his arrival under the able guidance of the staff coordinators of Centre for environment and sustainability Dr Priya Josson and Dr Indira MN.

Ms Sandra Devassy, student coordinator of CES, did the anchoring on the dais. Mr Ashwin V, student of 3<sup>rd</sup> year Bsc BBB provided a radiant overture on the resource person. Dr Calistus Jude, Dean of Faculty of sciences welcomed the guest with a sapling.

Mr Vijay Narasimha P, proposed a very evocative vote of thanks as a token of gratitude to the guest of honour. In honour of the chief guest, Dr Calistus Jude, bestowed a momento to Shri Anil Kumar.

The event concluded with the college anthem. Shri. Anil Kumar went around the campus and was impressed by the green practices of the college including medicinal garden, rain water harvest and landscaping with trees. He identified the spots where home for birds could be implemented in Kristu Jayanti College campus.