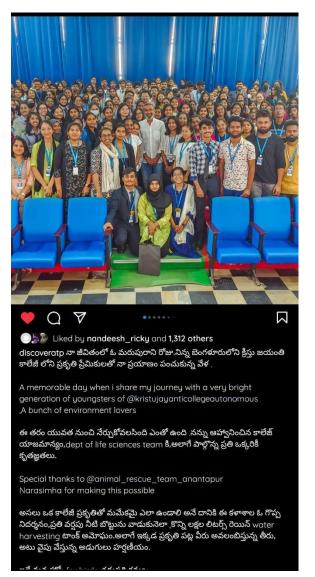

#### Instagram post by Shri. A G Anil Kumar

నా జీవితంలో ఓ మరుపురాని రోజు.నిన్న బెంగళూరులోని క్రీస్తు జయంతి కాలేజీ లోని ప్రకృతి (పేమికులతో నా ప్రయాణం పంచుకున్న, వేళ .

A memorable day when i share my journey with a very bright generation of youngsters of @kristujayanticollegeautonomous ,A bunch of environment lovers

ఈ తరం యువత నుంచి నేర్చుకోవలసింది ఎంతో ఉంది .నన్ను ఆహ్వానించిన కాలేజ్ యాజమాన్యం,dept of life sciences team కి,అలాగే పాల్గొన్న ప్రతి ఒక్కరికీ కృతజ్ఞతలు.

Special thanks to @animal\_rescue\_team\_anantapur Narasimha for making this possible

అసలు ఒక కాలేజీ (పకృతితో మమేకమై ఎలా ఉండాలి అనే దానికి ఈ కళాశాల ఓ గొప్ప నిదర్శనం,(పతి వర్షపు నీటి బొట్టును వాడుకునెలా ,కొన్ని లక్షల లిటర్స్ రెయిన్ water harvesting టాంక్ అమోఘం.అలాగే ఇక్కడ (పకృతి పట్ల వీరు అవలంబిస్తున్న తీరు, అటు వైపు వేస్తున్న అడుగులు హర్షణీయం.

ఇదే మన హూం for birds తదుపరి గమ్యం @kristujayanticollegeautonomous https://www.instagram.com/p/Ci6OzBZvciY/?igshid=YmFhYTcxYTI=

#### Translation

discoveratp An unforgettable day in my life yesterday was when I shared my journey with nature lovers at kristu Jayanti College, Bangalore.

A memorable day when i share my journey with a very bright

generation of youngsters of @kristujayanticollegeautonomous

A bunch of environment lovers

There is a lot to learn from the youth of this generation. I am grateful to the college management, dept of life sciences team, and everyone involved for inviting me.

Special thanks to @animal\_rescue\_team\_anantapur

Vijaya Narasimha for making this possible

This college is a great example of how a college should be in harmony with nature. A rain water harvesting tank of several hundred thousand liters per month is impractical to use every drop of rainwater. Also, the way they are adopting towards nature here and the steps they are taking

towards it is delightful.

This is our home for birds next destination @kristujayanticollegeautonomous