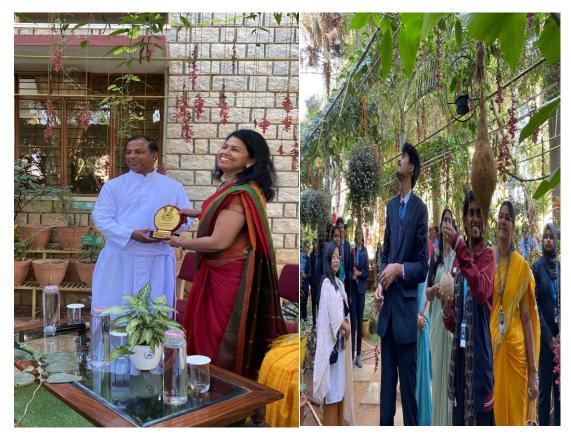

#### **Brief Write up on the Programme:**

The expert talk on One Life One Planet started off with arrival of the keynote speaker Shri Anil Kumar, a renowned philanthropist and environmentalist. Principal Fr. Augustine George briefed the speaker about the environment initiatives in college and appreciated the great work done bt Shri. Ag Anil Kumar. The real back stage preparation began way before his arrival under the able guidance of the staff coordinators of Centre for environment and sustainability Dr Priya Josson and Dr Indira MN.

Ms Sandra Devassy, student coordinator of CES, did the anchoring on the dais. Mr Ashwin V, student of 3<sup>rd</sup> year Bsc BBB provided a radiant overture on the resource person. Dr Calistus Jude, Dean of Faculty of sciences welcomed the guest with a sapling.

Then the chief guest enlightened the audience with his escapade into the world of philanthropy. He shared multitude of his experiences on how he helped his village, Ananthapuram, overcome the horrors of the COVID pandemic. He also voiced his appreciation to Mr Vijay, Coordinator CES for his immense contributions to animal welfare back in his home town. He motivated students to do their little towards the society and environment. He inspired the audience with his Heal Ananthapur, Green Ananathapur, Green army and Home for Birds campaign. The audience gave their undivided attention to the guest of honour which was clearly evident in the interactive session that followed. A video was played on the environmental activities of Shri. A G Anil Kumar.

Mr Vijay Narasimha P, proposed a very evocative vote of thanks as a token of gratitude to the guest of honour. In honour of the chief guest, Dr Calistus Jude, bestowed a momento to Shri Anil Kumar.

The event concluded with the college anthem. Shri. Anil Kumar went around the campus and was impressed by the green practices of the college including medicinal garden, rain water harvest and landscaping with trees. He identified the spots where home for birds could be implemented in Kristu Jayanti College campus.

#### Photo gallery

Principal Fr. Augustine George discussing about the green initiatives

Dean, Faculty of Sciences, Dr. Calistus Jude handing over sapling to Chief Guest, Shri AG Anil Kumar

Shri. A G Anil Kumar addressing the students

A walk around the campus facilities: Medicinal Garden, Rain water harvest Tank, Green Park