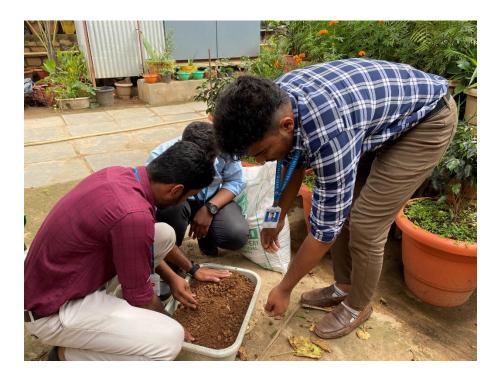

#### **Brief write-up**

The much-awaited terrace gardening initiative was started off by the members of the CES on 14 November 2022. The students along with the faculty in charge gathered at the nursery area at 1:30 pm. A brief description of the process was given by Dr. Sivagamasundari with the assistance of Mr. Binu. The students prepared the pot mix and filled the grow bags with dried leaves and manure accordingly. The first later was with dried leaves. The potting mix was mixed by the students in a seperate tray and then transferred to the grow bags. The pot mix was a mixture of soil, cow dung and coco peat which was mixed manually by the students. The growbags were ready within an hour due to the combined effort of each member. The grow bags were kept aside and transferred to balcony/ terrace of the third floor of PG block.

#### **Outcome:**

The activity motivated students be one with nature, the art of preparing the right pot mix by incorporating earthworms, vermicompost and cocopeat and to set the grow bag for growing vegetables.