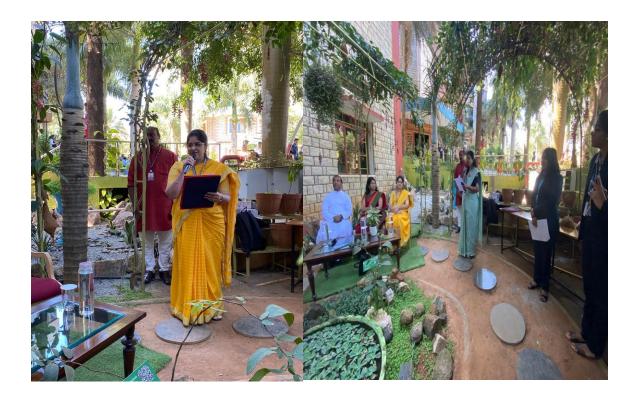

#### **Brief Write up on the Programme:**

The expert talk on One Life One Planet started off with arrival of the keynote speaker Shri Anil Kumar, a renowned philanthropist and environmentalist. Principal Fr. Augustine George briefed the speaker about the environment initiatives in college and appreciated the great work done bt Shri. Ag Anil Kumar. The real back stage preparation began way before his arrival under the able guidance of the staff coordinators of Centre for environment and sustainability Dr Priya Josson and Dr Indira MN.

Ms Sandra Devassy, student coordinator of CES, did the anchoring on the dais. Mr Ashwin V, student of 3<sup>rd</sup> year Bsc BBB provided a radiant overture on the resource person. Dr Calistus Jude, Dean of Faculty of sciences welcomed the guest with a sapling.

Then the chief guest enlightened the audience with his escapade into the world of philanthropy. He shared multitude of his experiences on how he helped his village, Ananthapuram, overcome the horrors of the COVID pandemic. He also voiced his appreciation to Mr Vijay, Coordinator CES for his immense contributions to animal welfare back in his home town. He motivated students to do their little towards the society and environment. He inspired the audience with his Heal Ananthapur, Green Ananathapur, Green army and Home for Birds campaign. The audience gave their undivided attention to the guest of honour which was clearly evident in the interactive session that followed. A video was played on the environmental activities of Shri. A G Anil Kumar.

Mr Vijay Narasimha P, proposed a very evocative vote of thanks as a token of gratitude to the guest of honour. In honour of the chief guest, Dr Calistus Jude, bestowed a momento to Shri Anil Kumar.

The event concluded with the college anthem. Shri. Anil Kumar went around the campus and was impressed by the green practices of the college including medicinal garden, rain water harvest and landscaping with trees. He identified the spots where home for birds could be implemented in Kristu Jayanti College campus.

#### Photo gallery

Principal Fr. Augustine George discussing about the green initiatives

Dean, Faculty of Sciences, Dr. Calistus Jude handing over sapling to Chief Guest, Shri AG Anil Kumar

Shri. A G Anil Kumar addressing the students