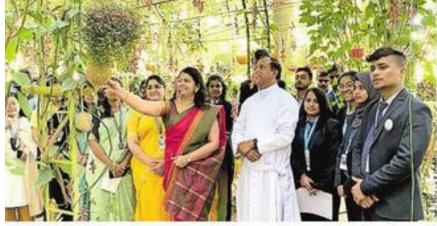

| Sl.<br>No. | Date<br>[DD/MM/<br>YYYY] | Name of the<br>event                                                                | Venue<br>(with full<br>details)    | Resource<br>Person if<br>any<br>(with full<br>details) | No.<br>of<br>parti<br>cipan<br>ts | No.<br>of<br>Ben<br>efic<br>iari<br>es | Weblink of report                                                                                                                                                                                                                            |
|------------|--------------------------|-------------------------------------------------------------------------------------|------------------------------------|--------------------------------------------------------|-----------------------------------|----------------------------------------|----------------------------------------------------------------------------------------------------------------------------------------------------------------------------------------------------------------------------------------------|
|            |                          | growing your<br>own veggies"                                                        |                                    |                                                        |                                   |                                        | <pre>m.com/p/CIWOygjPs at/ https://www.instagra m.com/p/CIWNo7Cv iNT/</pre>                                                                                                                                                                  |
| 8          | 28/11/20<br>22           | Cocopeat<br>production:<br>"Wealth from<br>Waste" in<br>Commemoratio<br>of Soil Day | Conference<br>hall P1, PG<br>Block |                                                        | 31                                |                                        | https://youtu.be/WSA<br>MU5Rfauk                                                                                                                                                                                                             |
| 9          | 11/01/23                 | Home and Food<br>for Birds                                                          | Medicinal<br>Garden                | Ms. P<br>Bineesha                                      | 38                                |                                        | https://youtu.be/40q<br>wipxsg-w<br>https://www.instag<br>ram.com/p/CnDM<br>vOxsO7x/<br>https://www.instag<br>ram.com/p/CnR-<br>GFKPZxY/?igshid<br>=NjcyZGVjMzk=<br>https://www.instag<br>ram.com/p/CnR-<br>JOGs8ck/?igshid=<br>NjcyZGVjMzk= |

# III Details of any collaboration / outside trainers

| Sl. No. | Date<br>[DD/MM/YY<br>YY] | Name of the event      | Name of<br>Collaborating<br>agency | Name of Trainer<br>full details |
|---------|--------------------------|------------------------|------------------------------------|---------------------------------|
| 1       | 24/09/2022               | Expert talk on "One    | "Discover                          | Shri. A G Anil                  |
|         |                          | Life One Planet"       | Ananthapur"                        | Kumar,                          |
|         |                          |                        |                                    | Philanthropist and              |
|         |                          |                        |                                    | Environmentalist                |
| 2       | 30/01/2023               | Trainng session on     | WWF                                | Ms. Surabhi                     |
|         |                          | "Backyard Birding"     |                                    | Deshpande,                      |
|         |                          |                        |                                    | Senior Education                |
|         |                          |                        |                                    | Officer, WWF-                   |
|         |                          |                        |                                    | India, Karnataka                |
|         |                          |                        |                                    | State Office                    |
| 3       | 08/03/2023               | Seminar on "Our Tigers |                                    | Mr.Peeyush                      |
|         |                          | Return"                |                                    | sekhsaria                       |