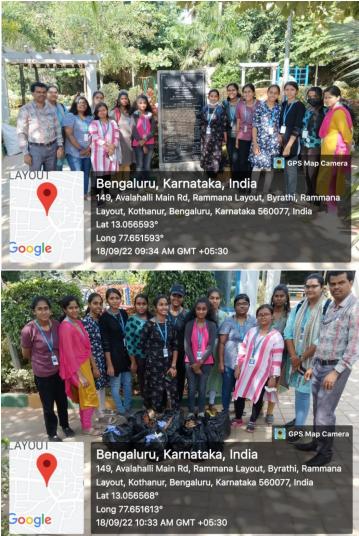

### PARTICIPATION IN INAUGURATION OF BIODIVERSITY PARK, NAAC OFFICE, JNANA BARATHI CAMPUS, BANGALORE

**Date :** 20/09/2022

**Time** : 10:00 am to 12:00 noon

Classes Attended : BSc BBB Students

Number of beneficiaries : 52

humans, the biodiversity is depleting. It is therefore imperative to adopt sustainable methods to preserve and replenish the nature.

To commemorate the 12 year of its existence in Bangalore, the NAAC office organized a function to inaugurate the biodiversity park in its campus. The park was inaugurated by Honorable minister of state Shri. V. Sommanna along the Director and office bearers of the National Assessment and Accreditation Council.

The students of Kristu Jayanti College along with two faculty members attended the inauguration function and also visited the biodiversity park. There were about 50 students along with the faculty coordinators from the Centre of Environment and Sustainability who visited the campus. The Biodiversity Park with its rich flora and fauna are ideal instruments for promoting conservation education that ultimately will have positive impacts on environmental quality and conservation ethics.