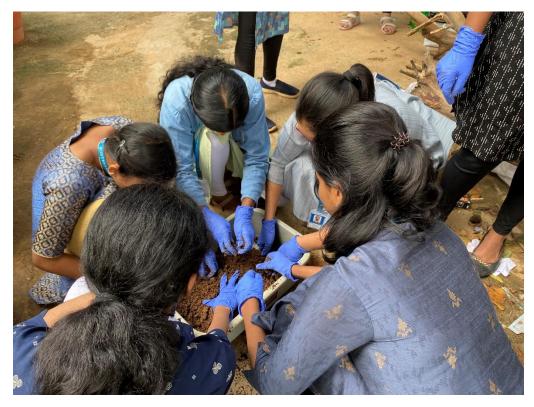

#### **Brief write-up**

The much-awaited terrace gardening initiative was started off by the members of the CES on 14 November 2022. The students along with the faculty in charge gathered at the nursery area at 1:30 pm. A brief description of the process was given by Dr. Sivagamasundari with the assistance of Mr. Binu. The students prepared the pot mix and filled the grow bags with dried leaves and manure accordingly. The first later was with dried leaves. The potting mix was mixed by the students in a seperate tray and then transferred to the grow bags. The pot mix was a mixture of soil, cow dung and coco peat which was mixed manually by the students. The growbags were ready within an hour due to the combined effort of each member. The grow bags were kept aside and transferred to balcony/ terrace of the third floor of PG block.

#### **Outcome:**

The activity motivated students be one with nature, the art of preparing the right pot mix by incorporating earthworms, vermicompost and cocopeat and to set the grow bag for growing vegetables.