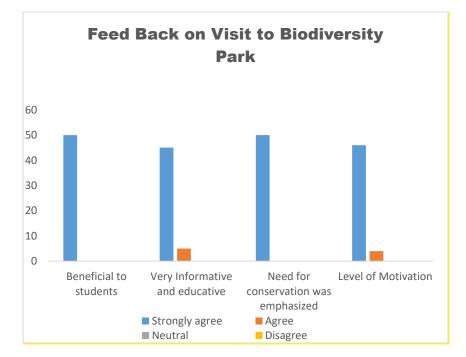

ayanti College along with two faculty members attended the inauguration function and also visited the biodiversity park. There were about 50 students along with the faculty coordinators from the Centre of Environment and Sustainability who visited the campus. The Biodiversity Park with its rich flora and fauna are ideal instruments for promoting conservation education that ultimately will have positive impacts on environmental quality and conservation ethics.

#### **Outcome:**

The students were fascinated to see the various kinds of fruit trees and herbs that were planted in the park. All plants were labeled for easy identification by the visitors. Many ornamental and plants of medicinal importance were also seen in the park. The students made careful observations of the diverse flora.



#### Feedback:

#### Invitation







# Students at Biodiversity Park, NAAC Office, Bangalore

#### List of Participants

| Sl. No. | Reg. No.   | Student Name          | Class         |
|---------|------------|-----------------------|---------------|
| 1       | 20LS5A1001 | AAYUSH RAGHUNATH      | V SEM BSc BBB |
| 2       | 20LS5A1002 | AKSHITH SAMUEL P J    | V SEM BSc BBB |
| 3       | 20LS5A1003 | AMALKRISHNA K R       | V SEM BSc BBB |
| 4       | 20LS5A1004 | ANDREWS JOSHY         | V SEM BSc BBB |
| 5       | 20LS5A1005 | ANGEL BIJU            | V SEM BSc BBB |
| 6       | 20LS5A1006 | ANGELINE ARPITHA R    | V SEM BSc BBB |
| 7       | 20LS5H1007 | ANKIT KUMAR           | V SEM BSc BBB |
| 8       | 20LS5A1008 | ASHWIN                | V SEM BSc BBB |
| 9       | 20LS5A1009 |