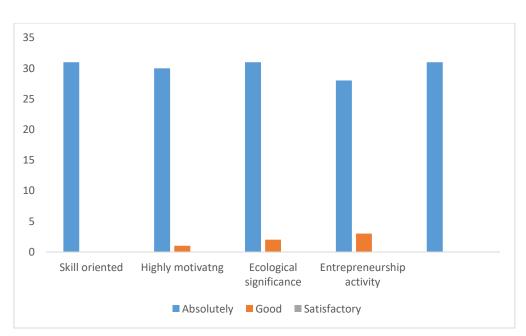

and appreciated the efforts put in by the students and faculty of Centre for Environment and Sustainability and further suggested the team to take this initiative forward on a bigger scale. He also suggested that a project can be done in this regard. Ms. Sangli Keerthi, student of III Sem BOBT, shared her experience about her involvement in the entire process of this activity. This was followed vote of thanks delivered by Mr. Vijay, student Coordinator CES.

The event concluded with a photo session of the entire team of CES in Chavara square.

#### **Outcome:**

The students learnt the technique of cocopeat production. They understood the importance of cocopeat and its commercial utilization. This initiate led to emergence of newer ideas in further extending this activity to the society.



#### Feedback:

**Brochure:** 



# **Centre for Environment and Sustainability**



# Initiates Cocopeat Production 'Wealth from Waste'

28th November, 2022 | Time 12.00 pm Venue: Conference Hall 1, PG Block



**Healthy Soil for Healthy Life** 

# Photo gallery



Principal Fr. Augustine George addressing the audience



Principal Fr. Augustine George along with CES Director and coordinator



Principal Fr. Augustine George along with CES members



Student welcoming the Principal Fr. Augustine George with a seedling planted in cocopeat



Release of the cocopeat blocks by Principal Fr. Augustine George



**Products: Cocopeat Blocks** 



A seedling planted in cocopeat

# **Students Participation List**

| S.No. | Roll. No.  | Name of the Student        | Class             |
|-------|