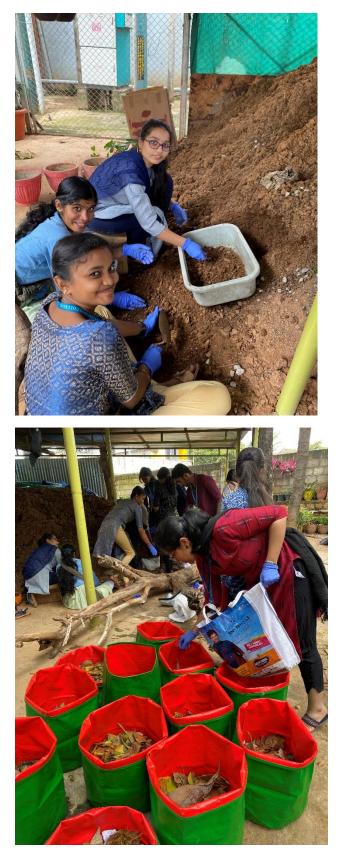

#### **Brief write-up**

The much-awaited terrace gardening initiative was started off by the members of the CES on 14 November 2022. The students along with the faculty in charge gathered at the nursery area at 1:30 pm. A brief description of the process was given by Dr. Sivagamasundari with the assistance of Mr. Binu. The students prepared the pot mix and filled the grow bags with dried leaves and manure accordingly. The first later was with dried leaves. The potting mix was mixed by the students in a seperate tray and then transferred to the grow bags. The pot mix was a mixture of soil, cow dung and coco peat which was mixed manually by the students. The growbags were ready within an hour due to the combined effort of each member. The grow bags were kept aside and transferred to balcony/ terrace of the third floor of PG block.

### **Photo Gallery:**

Students handling the earthworms

Layering the grow bags with dry leaves

Students actively involved in preparing the pot mix

Media: https://youtu.be/GoY3dfd071A

Verified by: Dr. Priya Josson