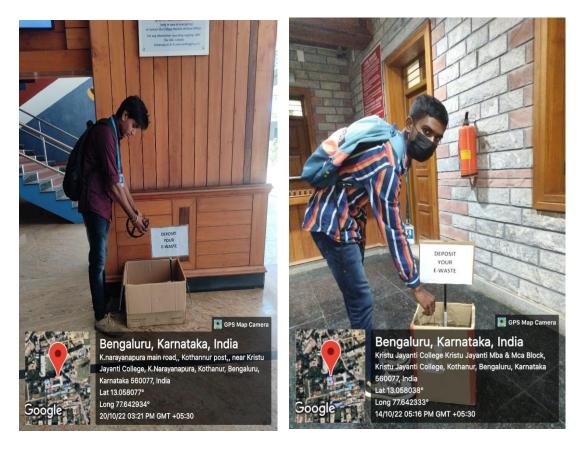

The Centre for Environment and Sustainability in collaboration with Department of Computer Science (UG), Kristu Jayanti College (Autonomous) made an attempt to raise awareness on e-

waste management by collecting e-waste for recycling. Students, Faculties and Administrative staff deposited the e-waste in the bins which were placed in various blocks. E-waste comprising of mouse, keyboard, wire, Circuit boards, DVDs, Compact disks, Audio Equipment, amplifiers etc were collected for recycling. The day was used to raise awareness on e-waste recycling and motivated students and faculty to prioritize e-waste recycling.

### **Photos:**

Students depositing e-waste in collection boxes kept at different venues

The collected e-waste being handed over for recycling

Prepared by: Ms. Divya, Department of Computer Science

Verified by: Dr. Priya Josson, Coordinator, Centre for Environment and Sustainability