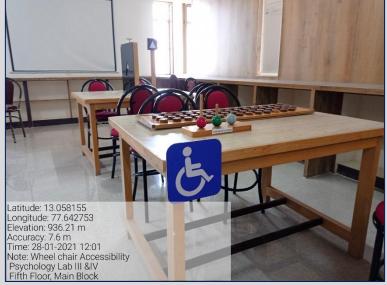

# Disabled- Friendly, Barrier Free Environment Built environment with ramps for easy access to class rooms