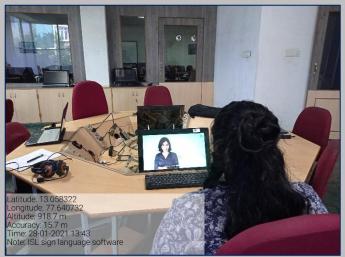

## Disabled - Friendly, Barrier Free Environment Assistive technology

ISL sign language software

Screen Reading Software- JAWS

Voice over screen reader and magnifier