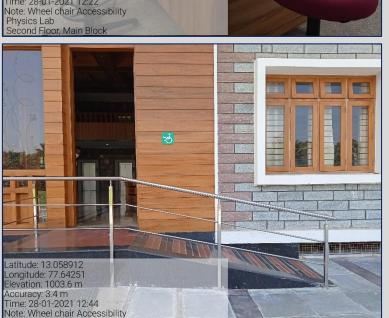

# Disabled- Friendly, Barrier Free Environment Built environment with ramps for easy access to class rooms