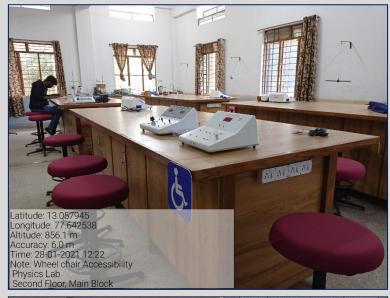

# Disabled- Friendly, Barrier Free Environment Built environment with ramps for easy access to class rooms