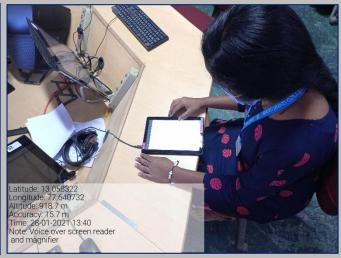

## Disabled - Friendly, Barrier Free Environment Assistive technology

ISL sign language software

Screen Reading Software- JAWS

Voice over screen reader and magnifier