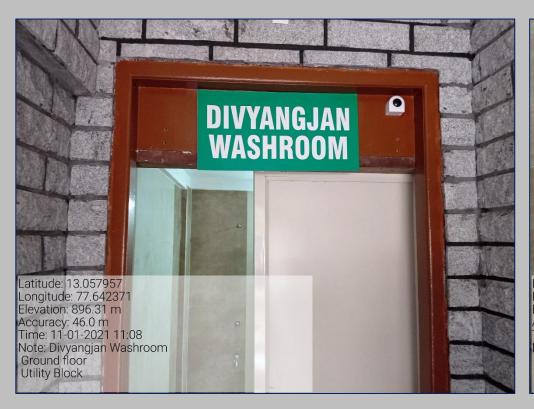

#### Disabled - Friendly, Barrier Free Environment Disabled - Friendly Washrooms