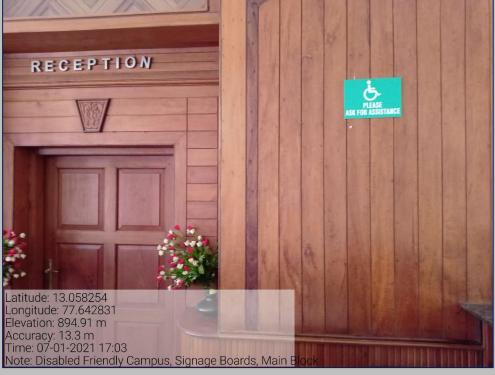

#### Disabled - Friendly, Barrier Free Environment Provision for enquiry and information: Human Assistance