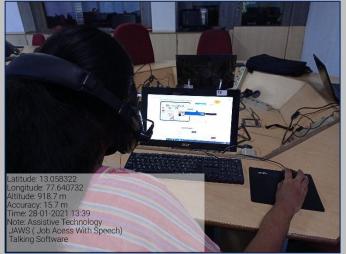

## Disabled - Friendly, Barrier Free Environment Assistive technology

ISL sign language software

Screen Reading Software- JAWS

Voice over screen reader and magnifier

## Disabled - Friendly, Barrier Free Environment Assistive technology- Screen-reading software