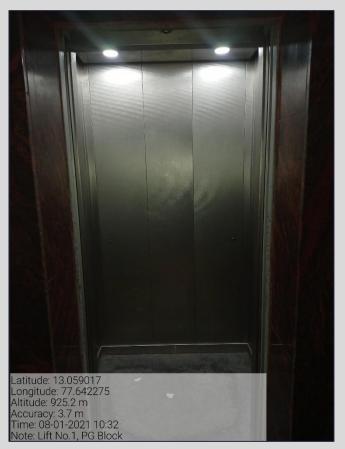

#### Disabled- Friendly, Barrier Free Environment Built environment with lifts for easy access to class rooms