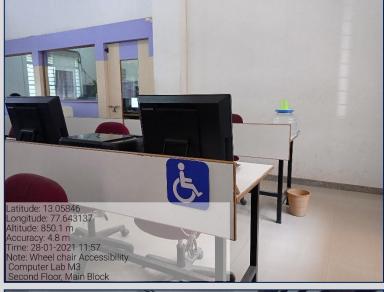

# Disabled - Friendly, Barrier Free Environment - Human Assistance

Scribe facility

Wheel chair accessible corridors

Human reader