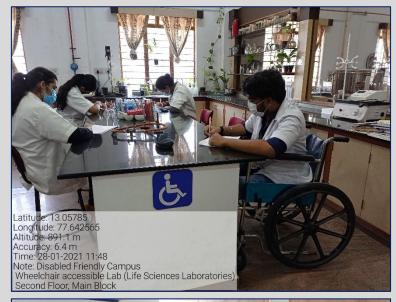

# Disabled - Friendly, Barrier Free Environment - Human Assistance

Scribe facility

Wheel chair accessible corridors

Human reader