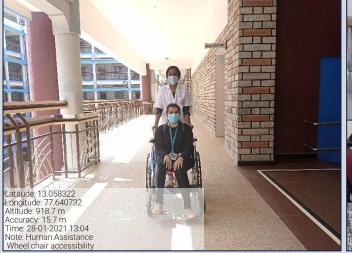

# Disabled - Friendly, Barrier Free Environment - Human Assistance

Scribe facility

Wheel chair accessible corridors

Human reader