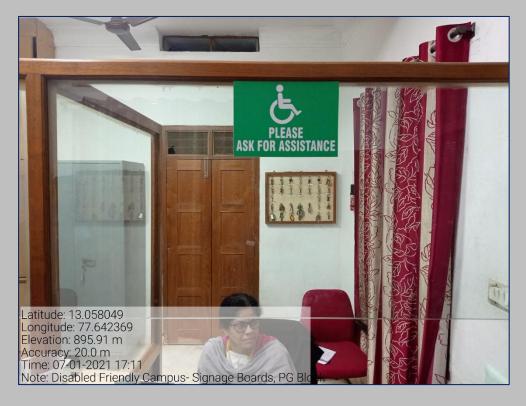

## Disabled - Friendly, Barrier Free Environment Display Boards

# Disabled - Friendly, Barrier Free Environment Display Boards

## Disabled - Friendly, Barrier Free Environment Display Boards

Admin, Block