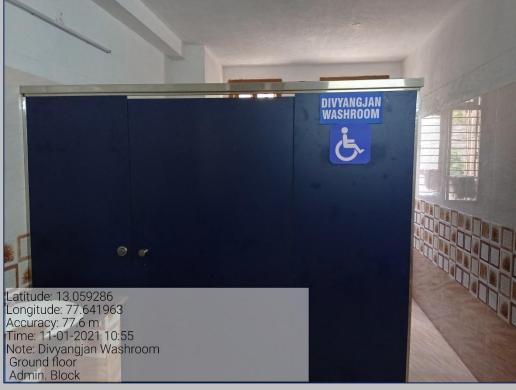

#### Disabled - Friendly, Barrier Free Environment Disabled - Friendly Washrooms