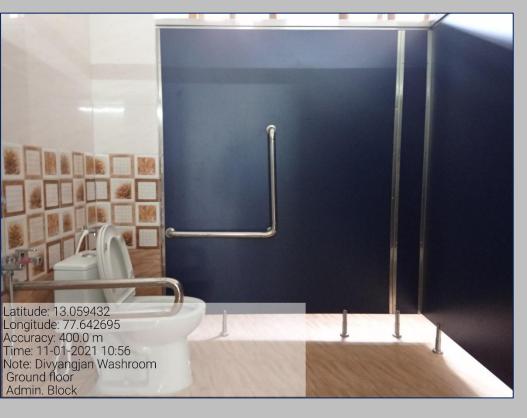

#### Disabled - Friendly, Barrier Free Environment Disabled - Friendly Washrooms