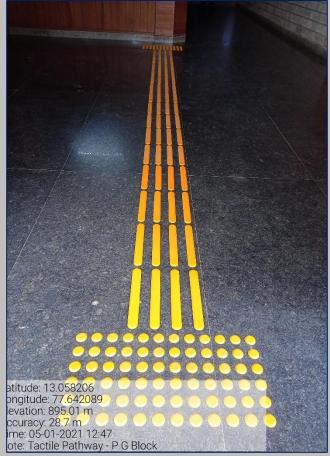

eel chair accessible corridors

Human reader

## Disabled - Friendly, Barrier Free Environment Assistive technology







ISL sign language software

Screen Reading Software- JAWS

Voice over screen reader and magnifier

## Disabled - Friendly, Barrier Free Environment Assistive technology- Screen-reading software





# Disabled- Friendly, Barrier Free Environment Built environment with ramps for easy access to class rooms









#### Disabled- Friendly, Barrier Free Environment Built environment with lifts for easy access to class rooms









#### Disabled - Friendly, Barrier Free Environment Disabled - Friendly Washrooms







#### Disabled - Friendly, Barrier Free Environment Disabled - Friendly Washrooms







## Disabled - Friendly, Barrier Free Environment Tactile Path









## Disabled - Friendly, Barrier Free Environment Display Boards







#### Disabled - Friendly, Barrier Free Environment Provision for enquiry and information: Human Assistance







# Disabled - Friendly, Barrier Free Environment Display Boards











## Disabled - Friendly, Barrier Free Environment Display Boards







Admin, Block









# Green CAMPUS GREEN CAMPUS CONTINUE CONT

The International Institute of Waste Management (IIWM) under the All India Council for Technical Education (AICTE) Green Campus programme, certifies that the campus of

### Kristu Jayanti College (Autonomous)

K. Narayapura, Kothanur, Bengaluru-560077

has been assessed and approved in accordance with the requirement of Green Campus criteria

This certificate is valid for a period of 1 year, which