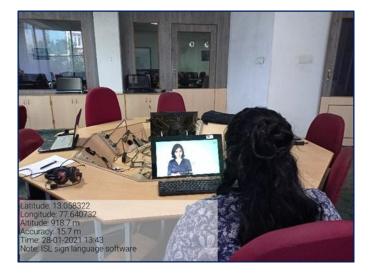

## Disabled - Friendly, Barrier Free Environment Assistive technology

ISL sign language software

Screen Reading Software- JAWS

Voice over screen reader and magnifier