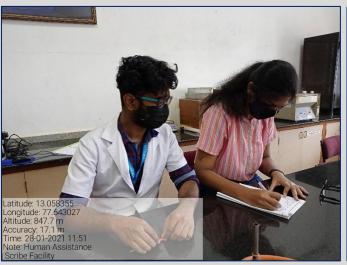

# Disabled - Friendly, Barrier Free Environment - Human Assistance

Scribe facility

Wheel chair accessible corridors

Human reader