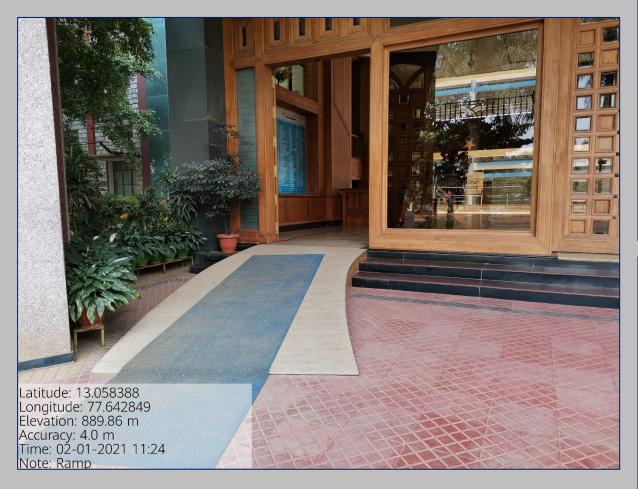

# Disabled- Friendly, Barrier Free Environment Built environment with ramps for easy access to class rooms