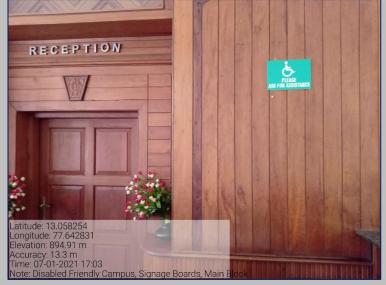

rier Free Environment Assistive technology







ISL sign language software

Screen Reading Software- JAWS

Voice over screen reader and magnifier

## Disabled - Friendly, Barrier Free Environment Assistive technology- Screen-reading software





# Disabled- Friendly, Barrier Free Environment Built environment with ramps for easy access to class rooms









#### Disabled- Friendly, Barrier Free Environment Built environment with lifts for easy access to class rooms









#### Disabled - Friendly, Barrier Free Environment Disabled - Friendly Washrooms







#### Disabled - Friendly, Barrier Free Environment Disabled - Friendly Washrooms







## Disabled - Friendly, Barrier Free Environment Tactile Path









## Disabled - Friendly, Barrier Free Environment Display Boards







#### Disabled - Friendly, Barrier Free Environment Provision for enquiry and information: Human Assistance







# Disabled - Friendly, Barrier Free Environment Display Boards











## Disabled - Friendly, Barrier Free Environment Display Boards







Admin, Block









# Green CAMPUS GREEN CAMPUS CONTINUE CONT

The International Institute of Waste Management (IIWM) under the All India Council for Technical Education (AICTE) Green Campus programme, certifies that the campus of

### Kristu Jayanti College (Autonomous)

K. Narayapura, Kothanur, Bengaluru-560077

has been assessed and approved in accordance with the requirement of Green Campus criteria

This certificate is valid for a period of 1 year, which is renewable through online re-application by the institute and validatio