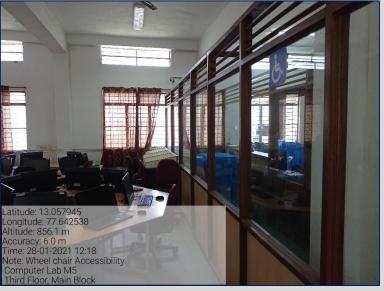

# Disabled- Friendly, Barrier Free Environment Built environment with ramps for easy access to class rooms