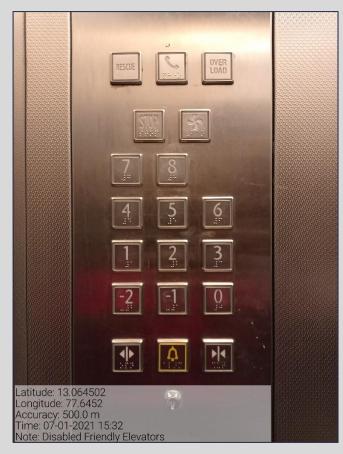

#### Disabled- Friendly, Barrier Free Environment Built environment with lifts for easy access to class rooms