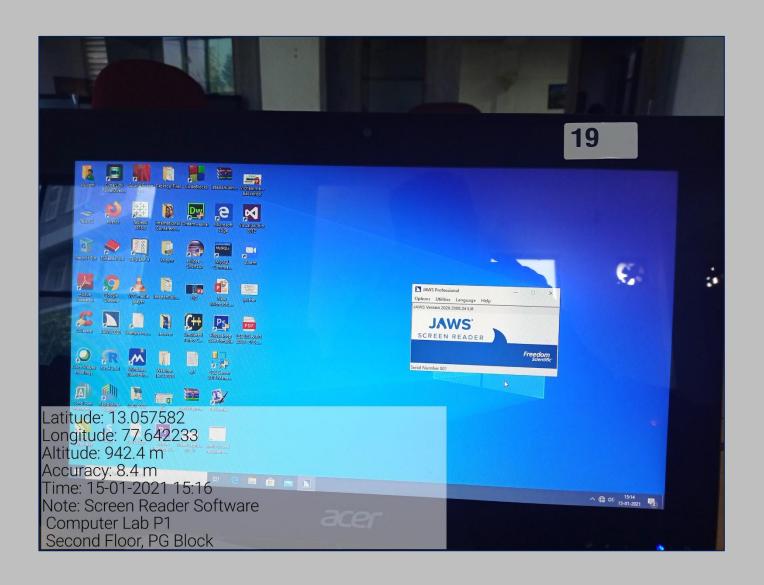

## Disabled - Friendly, Barrier Free Environment Assistive technology

ISL sign language software

Screen Reading Software- JAWS

Voice over screen reader and magnifier

## Disabled - Friendly, Barrier Free Environment Assistive technology- Screen-reading software