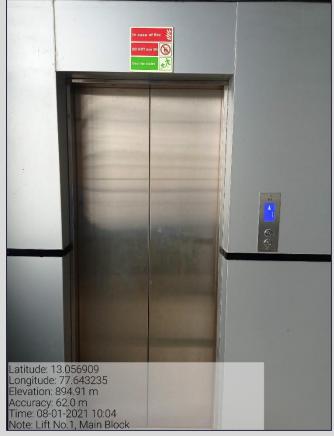

#### Disabled- Friendly, Barrier Free Environment Built environment with lifts for easy access to class rooms