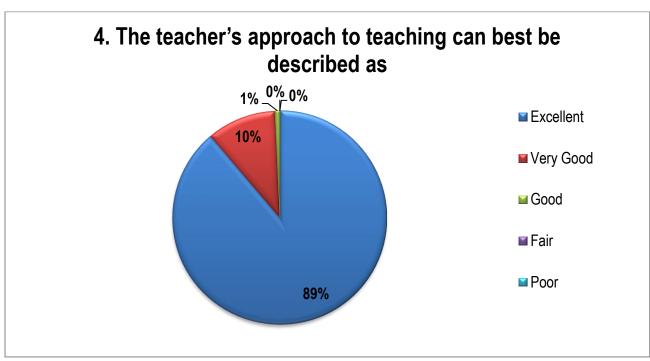

## Student Satisfaction Survey on Teaching Learning Process Analysis Report 2022 – 2023

Total No. of respondents: 5718

| 1                                                 | How much of the syllabus was covered in the class?          |                                                                  |
|---------------------------------------------------|-------------------------------------------------------------|------------------------------------------------------------------|
|                                                   | 85% - 100%                                                  | 98.76%                                                           |
|                                                   | 70% - 84%                                                   | 1.24%                                                            |
|                                                   | 55% - 69%                                                   | 0.00%                                                            |
|                                                   | 30% - 54%                                                   | 0.00%                                                            |
|                                                   | Below 30%                                                   | 0.00%                                                            |
| 2                                                 | 2 How well did the teachers prepare for the classes?        |                                                                  |
|                                                   | Thoroughly                                                  | 89.17%                                                           |
|                                                   | Satisfactorily                                              | 10.83%                                                           |
|                                                   | Poorly                                                      | 0.00%                                                            |
|                                                   | Indifferently                                               | 0.00%                                                            |
|                                                   | Wont teach at all                                           | 0.00%                                                            |
| 3 How well were the teachers able to communicate? |                                                             | e to communicate?                                                |
|                                                   | Always Effective                                            | 91.24%                                                           |
|                                                   | Sometimes Effective                                         | 8.76%                                                            |
|                                                   | Just Satisfactorily                                         | 0.00%                                                            |
|                                                   | Generally Ineffective                                       | 0.00%                                                            |
|                                                   | Very Poor Communication                                     | 0.00%                                                            |
| 4                                                 | The teacher's approach to teaching can best be described as |                                                                  |
|                                                   | Excellent                                                   | 88.82%                                                           |
|                                                   |                                                             | Collected and analyzed by IOAC. Kristy Javanti College, May 2023 |

|   | Very Good                                                                            | 10.46%                      |  |
|---|--------------------------------------------------------------------------------------|-----------------------------|--|
|   | Good                                                                                 | 0.72%                       |  |
|   | Fair                                                                                 | 0.00%                       |  |
|   | Poor                                                                                 | 0.00%                       |  |
| 5 | Fairness of the internal evaluation process by the teachers                          |                             |  |
|   | Always Fair                                                                          | 85.90%                      |  |
|   | Usually Fair                                                                         | 14.10%                      |  |
|   | Sometimes Unfair                                                                     | 0.00%                       |  |
|   | Usually Unfair                                                                       | 0.00%                       |  |
|   | Unfair                                                                               | 0.00%                       |  |
| 6 | Was your performance in assi                                                         | gnments discussed with you? |  |
|   | Every time                                                                           | 85.78%                      |  |
|   | Usually                                                                              | 14.22%                      |  |
|   | Occasionally/Sometimes                                                               | 0.00%                       |  |
|   | Rarely                                                                               | 0.00%                       |  |
|   | Never                                                                                | 0.00%                       |  |
| 7 | The institute takes active interest in promoting internship, student exchange, field |                             |  |
|   | visit opportunities for students                                                     |                             |  |
|   | Regularly                                                                            | 94.16%                      |  |
|   | Often                                                                                | 5.84%                       |  |
|   | Sometimes                                                                            | 0.00%                       |  |
|   | Rarely                                                                               | 0.00%                       |  |
|   | Never                                                                                | 0.00%                       |  |
| 8 | The teaching and mentoring process in your institution facilitates you in cognitive, |                             |  |
|   | social and emotional growth                                                          |                             |  |