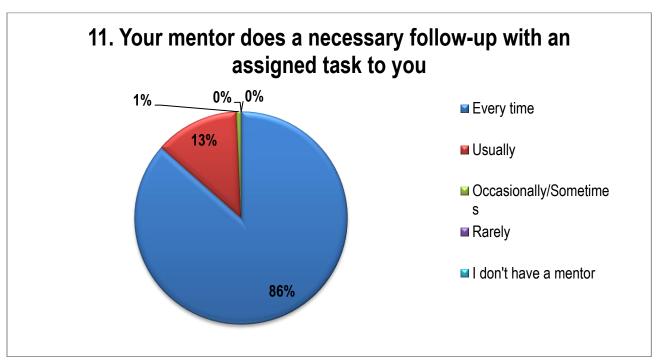

|    | Significantly                                                                                                 | 86.31%                                                                              |
|----|---------------------------------------------------------------------------------------------------------------|-------------------------------------------------------------------------------------|
|    | Very well                                                                                                     | 12.47%                                                                              |
|    | Moderately                                                                                                    | 1.22%                                                                               |
|    | Marginally                                                                                                    | 0.00%                                                                               |
|    | Not at all                                                                                                    | 0.00%                                                                               |
| 9  | The institution provides multip                                                                               | ple opportunities to learn and grow                                                 |
|    | Strongly Agree                                                                                                | 88.77%                                                                              |
|    | Agree                                                                                                         | 10.86%                                                                              |
|    | Neutral                                                                                                       | 0.37%                                                                               |
|    | Disagree                                                                                                      | 0.00%                                                                               |
|    | Strongly Disagree                                                                                             | 0.00%                                                                               |
|    |                                                                                                               |                                                                                     |
| 10 |                                                                                                               | your expected competencies, course outcomes and                                     |
| 10 | programme outcomes                                                                                            |                                                                                     |
| 10 |                                                                                                               | your expected competencies, course outcomes and 94.28%                              |
| 10 | programme outcomes                                                                                            |                                                                                     |
| 10 | programme outcomes  Every time                                                                                | 94.28%                                                                              |
| 10 | Every time Usually                                                                                            | 94.28%<br>5.72%                                                                     |
| 10 | Every time  Usually  Occasionally/Sometimes                                                                   | 94.28%<br>5.72%<br>0.00%                                                            |
| 11 | Programme outcomes  Every time  Usually  Occasionally/Sometimes  Rarely  Never                                | 94.28%<br>5.72%<br>0.00%<br>0.00%                                                   |
|    | Programme outcomes  Every time  Usually  Occasionally/Sometimes  Rarely  Never                                | 94.28% 5.72% 0.00% 0.00%                                                            |
|    | Every time Usually Occasionally/Sometimes Rarely Never  Your mentor does a necessary                          | 94.28%  5.72%  0.00%  0.00%  0.00%  follow-up with an assigned task to you          |
|    | Every time  Usually  Occasionally/Sometimes  Rarely  Never  Your mentor does a necessary  Every time          | 94.28%  5.72%  0.00%  0.00%  follow-up with an assigned task to you  86.52%         |
|    | Every time  Usually  Occasionally/Sometimes  Rarely  Never  Your mentor does a necessary  Every time  Usually | 94.28%  5.72%  0.00%  0.00%  follow-up with an assigned task to you  86.52%  12.80% |