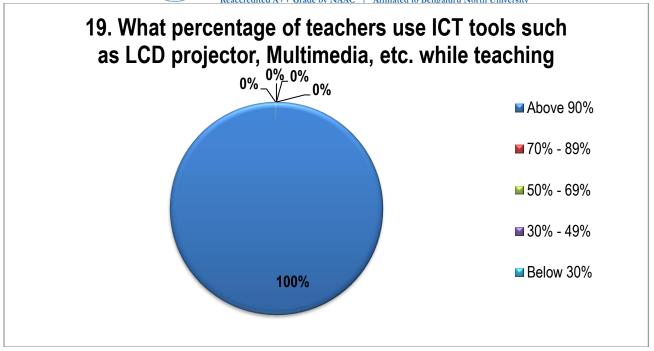

|    | Strongly Disagree                                                                                                                                                               | 0.00%  |
|----|---------------------------------------------------------------------------------------------------------------------------------------------------------------------------------|--------|
| 16 | The institute/ teachers use student centric methods, such as experiential learning, participative learning and problem solving methodologies for enhancing learning experiences |        |
|    | To a great extent                                                                                                                                                               | 86.46% |
|    | Moderate                                                                                                                                                                        | 13.22% |
|    | Some what                                                                                                                                                                       | 0.31%  |
|    | Very Little                                                                                                                                                                     | 0.00%  |
|    | Not at all                                                                                                                                                                      | 0.00%  |
| 17 | Teachers encourage you to participate in extracurricular activities                                                                                                             |        |
|    | Strongly Agree                                                                                                                                                                  | 85.80% |
|    | Agree                                                                                                                                                                           | 13.69% |
|    | Neutral                                                                                                                                                                         | 0.51%  |
|    | Disagree                                                                                                                                                                        | 0.00%  |
|    | Strongly Disagree                                                                                                                                                               | 0.00%  |
| 18 | Efforts are made by the institute/ teachers to inculcate soft skills, life skills and employability skills to make you ready for the world of work                              |        |
|    | To a great extent                                                                                                                                                               | 90.61% |
|    | Moderate                                                                                                                                                                        | 9.39%  |
|    | Some what                                                                                                                                                                       | 0.00%  |
|    | Very Little                                                                                                                                                                     | 0.00%  |
|    | Not at all                                                                                                                                                                      | 0.00%  |
| 19 | What percentage of teachers use ICT tools such as LCD projector, Multimedia, etc. while teaching                                                                                |        |
|    | Above 90%                                                                                                                                                                       | 99.77% |
|    | 70% - 89%                                                                                                                                                                       | 0.23%  |
|    |                                                                                                                                                                                 |        |