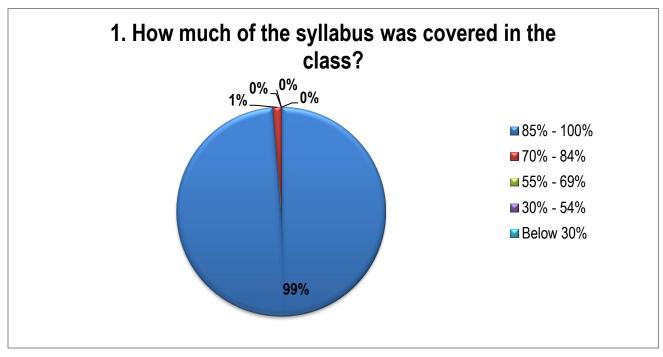

## Student Satisfaction Survey on Teaching Learning Process Analysis Report 2022 – 2023

Total No. of respondents: 5718

| 1                                                 | How much of the syllabus was covered in the class?          |                                                                  |
|---------------------------------------------------|-------------------------------------------------------------|------------------------------------------------------------------|
|                                                   | 85% - 100%                                                  | 98.76%                                                           |
|                                                   | 70% - 84%                                                   | 1.24%                                                            |
|                                                   | 55% - 69%                                                   | 0.00%                                                            |
|                                                   | 30% - 54%                                                   | 0.00%                                                            |
|                                                   | Below 30%                                                   | 0.00%                                                            |
| 2                                                 | 2 How well did the teachers prepare for the classes?        |                                                                  |
|                                                   | Thoroughly                                                  | 89.17%                                                           |
|                                                   | Satisfactorily                                              | 10.83%                                                           |
|                                                   | Poorly                                                      | 0.00%                                                            |
|                                                   | Indifferently                                               | 0.00%                                                            |
|                                                   | Wont teach at all                                           | 0.00%                                                            |
| 3 How well were the teachers able to communicate? |                                                             | e to communicate?                                                |
|                                                   | Always Effective                                            | 91.24%                                                           |
|                                                   | Sometimes Effective                                         | 8.76%                                                            |
|                                                   | Just Satisfactorily                                         | 0.00%                                                            |
|                                                   | Generally Ineffective                                       | 0.00%                                                            |
|                                                   | Very Poor Communication                                     | 0.00%                                                            |
| 4                                                 | The teacher's approach to teaching can best be described as |                                                                  |
|                                                   | Excellent                                                   | 88.82%                                                           |
|                                                   |                                                             | Collected and analyzed by IOAC. Kristy Javanti College, May 2023 |