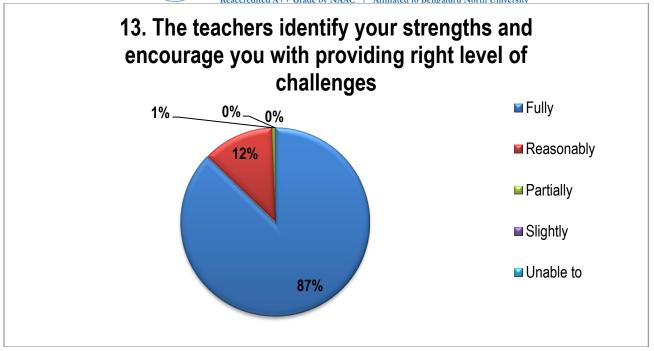

| The teachers illustrate the concepts through examples and applications.                         |                                                                                                                                                                                                                                                                                                                                                                                               |
|-------------------------------------------------------------------------------------------------|-----------------------------------------------------------------------------------------------------------------------------------------------------------------------------------------------------------------------------------------------------------------------------------------------------------------------------------------------------------------------------------------------|
| Every time                                                                                      | 85.66%                                                                                                                                                                                                                                                                                                                                                                                        |
| Usually                                                                                         | 13.80%                                                                                                                                                                                                                                                                                                                                                                                        |
| Occasionally/Sometimes                                                                          | 0.54%                                                                                                                                                                                                                                                                                                                                                                                         |
| Rarely                                                                                          | 0.00%                                                                                                                                                                                                                                                                                                                                                                                         |
| Never                                                                                           | 0.00%                                                                                                                                                                                                                                                                                                                                                                                         |
| The teachers identify your strengths and encourage you with providing right level of challenges |                                                                                                                                                                                                                                                                                                                                                                                               |
| Fully                                                                                           | 87.22%                                                                                                                                                                                                                                                                                                                                                                                        |
| Reasonably                                                                                      | 12.22%                                                                                                                                                                                                                                                                                                                                                                                        |
| Partially                                                                                       | 0.56%                                                                                                                                                                                                                                                                                                                                                                                         |
| Slightly                                                                                        | 0.00%                                                                                                                                                                                                                                                                                                                                                                                         |
| Unable to                                                                                       | 0.00%                                                                                                                                                                                                                                                                                                                                                                                         |
| Teachers are able to identify yo                                                                | our weaknesses and help you to overcome them                                                                                                                                                                                                                                                                                                                                                  |
| Every time                                                                                      | 83.28%                                                                                                                                                                                                                                                                                                                                                                                        |
| Usually                                                                                         | 16.02%                                                                                                                                                                                                                                                                                                                                                                                        |
| Occasionally/Sometimes                                                                          | 0.70%                                                                                                                                                                                                                                                                                                                                                                                         |
| Rarely                                                                                          | 0.00%                                                                                                                                                                                                                                                                                                                                                                                         |
| Never                                                                                           | 0.00%                                                                                                                                                                                                                                                                                                                                                                                         |
| The institution makes effort to engage students in the monitoring, review and                   |                                                                                                                                                                                                                                                                                                                                                                                               |
| continuous quality improvement of the teaching learning process                                 |                                                                                                                                                                                                                                                                                                                                                                                               |
| Strongly Agree                                                                                  | 85.69%                                                                                                                                                                                                                                                                                                                                                                                        |
| Agree                                                                                           | 13.83%                                                                                                                                                                                                                                                                                                                                                                                        |
| Neutral                                                                                         | 0.47%                                                                                                                                                                                                                                                                                                                                                                                         |
| Disagree                                                                                        | 0.00%                                                                                                                                                                                                                                                                                                                                                                                         |
|                                                                                                 | Every time  Usually  Occasionally/Sometimes  Rarely  Never  The teachers identify your stree of challenges  Fully  Reasonably  Partially  Slightly  Unable to  Teachers are able to identify your stree of challenges  Fully  Never  Every time  Usually  Occasionally/Sometimes  Rarely  Never  The institution makes effort continuous quality improvements  Strongly Agree  Agree  Neutral |