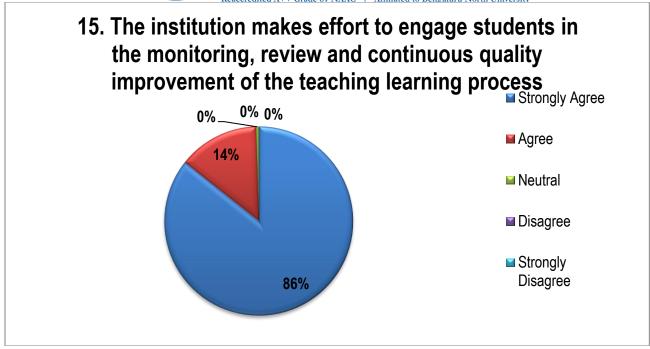

| The teachers illustrate the concepts through examples and applications.                         |                                                                                                                                                                                                                                                                                                                                                                                               |
|-------------------------------------------------------------------------------------------------|-----------------------------------------------------------------------------------------------------------------------------------------------------------------------------------------------------------------------------------------------------------------------------------------------------------------------------------------------------------------------------------------------|
| Every time                                                                                      | 85.66%                                                                                                                                                                                                                                                                                                                                                                                        |
| Usually                                                                                         | 13.80%                                                                                                                                                                                                                                                                                                                                                                                        |
| Occasionally/Sometimes                                                                          | 0.54%                                                                                                                                                                                                                                                                                                                                                                                         |
| Rarely                                                                                          | 0.00%                                                                                                                                                                                                                                                                                                                                                                                         |
| Never                                                                                           | 0.00%                                                                                                                                                                                                                                                                                                                                                                                         |
| The teachers identify your strengths and encourage you with providing right level of challenges |                                                                                                                                                                                                                                                                                                                                                                                               |
| Fully                                                                                           | 87.22%                                                                                                                                                                                                                                                                                                                                                                                        |
| Reasonably                                                                                      | 12.22%                                                                                                                                                                                                                                                                                                                                                                                        |
| Partially                                                                                       | 0.56%                                                                                                                                                                                                                                                                                                                                                                                         |
| Slightly                                                                                        | 0.00%                                                                                                                                                                                                                                                                                                                                                                                         |
| Unable to                                                                                       | 0.00%                                                                                                                                                                                                                                                                                                                                                                                         |
| Teachers are able to identify yo                                                                | our weaknesses and help you to overcome them                                                                                                                                                                                                                                                                                                                                                  |
| Every time                                                                                      | 83.28%                                                                                                                                                                                                                                                                                                                                                                                        |
| Usually                                                                                         | 16.02%                                                                                                                                                                                                                                                                                                                                                                                        |
| Occasionally/Sometimes                                                                          | 0.70%                                                                                                                                                                                                                                                                                                                                                                                         |
| Rarely                                                                                          | 0.00%                                                                                                                                                                                                                                                                                                                                                                                         |
| Never                                                                                           | 0.00%                                                                                                                                                                                                                                                                                                                                                                                         |
| The institution makes effort to engage students in the monitoring, review and                   |                                                                                                                                                                                                                                                                                                                                                                                               |
| continuous quality improvement of the teaching learning process                                 |                                                                                                                                                                                                                                                                                                                                                                                               |
| Strongly Agree                                                                                  | 85.69%                                                                                                                                                                                                                                                                                                                                                                                        |
| Agree                                                                                           | 13.83%                                                                                                                                                                                                                                                                                                                                                                                        |
| Neutral                                                                                         | 0.47%                                                                                                                                                                                                                                                                                                                                                                                         |
| Disagree                                                                                        | 0.00%                                                                                                                                                                                                                                                                                                                                                                                         |
|                                                                                                 | Every time  Usually  Occasionally/Sometimes  Rarely  Never  The teachers identify your stree of challenges  Fully  Reasonably  Partially  Slightly  Unable to  Teachers are able to identify your stree of challenges  Fully  Never  Every time  Usually  Occasionally/Sometimes  Rarely  Never  The institution makes effort continuous quality improvements  Strongly Agree  Agree  Neutral |