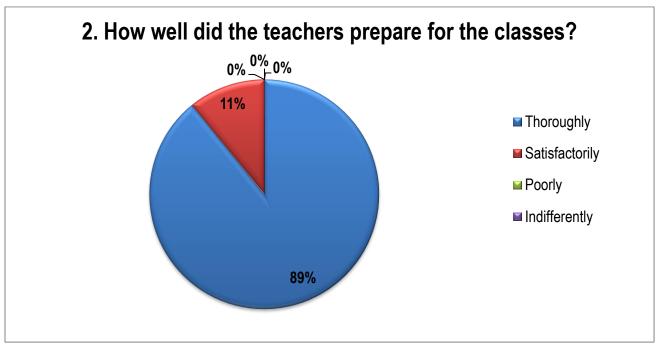

## Student Satisfaction Survey on Teaching Learning Process Analysis Report 2022 – 2023

Total No. of respondents: 5718

| 1                                                 | How much of the syllabus was covered in the class?          |                                                                  |
|---------------------------------------------------|-------------------------------------------------------------|------------------------------------------------------------------|
|                                                   | 85% - 100%                                                  | 98.76%                                                           |
|                                                   | 70% - 84%                                                   | 1.24%                                                            |
|                                                   | 55% - 69%                                                   | 0.00%                                                            |
|                                                   | 30% - 54%                                                   | 0.00%                                                            |
|                                                   | Below 30%                                                   | 0.00%                                                            |
| 2                                                 | 2 How well did the teachers prepare for the classes?        |                                                                  |
|                                                   | Thoroughly                                                  | 89.17%                                                           |
|                                                   | Satisfactorily                                              | 10.83%                                                           |
|                                                   | Poorly                                                      | 0.00%                                                            |
|                                                   | Indifferently                                               | 0.00%                                                            |
|                                                   | Wont teach at all                                           | 0.00%                                                            |
| 3 How well were the teachers able to communicate? |                                                             | e to communicate?                                                |
|                                                   | Always Effective                                            | 91.24%                                                           |
|                                                   | Sometimes Effective                                         | 8.76%                                                            |
|                                                   | Just Satisfactorily                                         | 0.00%                                                            |
|                                                   | Generally Ineffective                                       | 0.00%                                                            |
|                                                   | Very Poor Communication                                     | 0.00%                                                            |
| 4                                                 | The teacher's approach to teaching can best be described as |                                                                  |
|                                                   | Excellent                                                   | 88.82%                                                           |
|                                                   |                                                             | Collected and analyzed by IOAC. Kristy Javanti College, May 2023 |