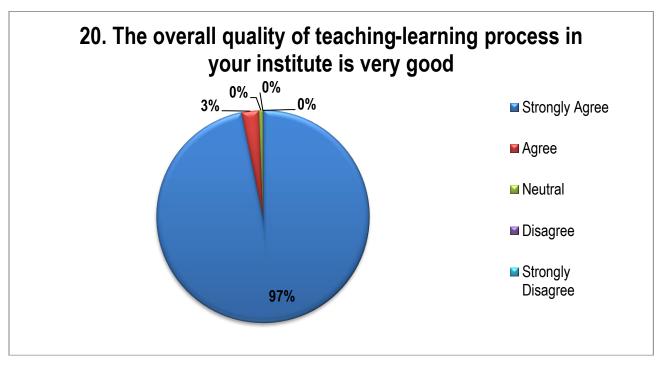

|    | 50% - 69%                                                                       | 0.00%  |
|----|---------------------------------------------------------------------------------|--------|
|    | 30% - 49%                                                                       | 0.00%  |
|    | Below 30%                                                                       | 0.00%  |
| 20 | The overall quality of teaching-learning process in your institute is very good |        |
|    | Strongly Agree                                                                  | 96.82% |
|    | Agree                                                                           | 2.61%  |
|    | Neutral                                                                         | 0.58%  |
|    | Disagree                                                                        | 0.00%  |
|    | Strongly Disagree                                                               | 0.00%  |