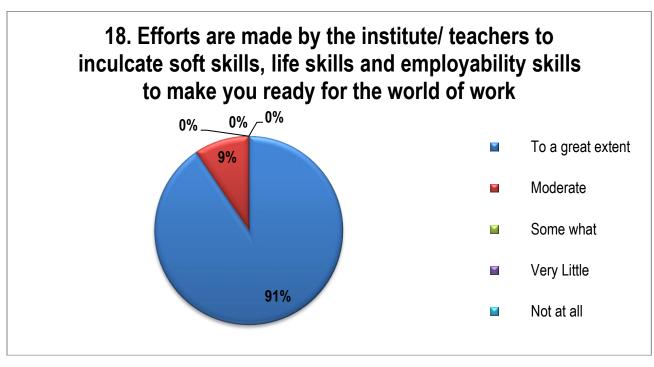

|    | Strongly Disagree                                                                                                                                                               | 0.00%  |
|----|---------------------------------------------------------------------------------------------------------------------------------------------------------------------------------|--------|
| 16 | The institute/ teachers use student centric methods, such as experiential learning, participative learning and problem solving methodologies for enhancing learning experiences |        |
|    | To a great extent                                                                                                                                                               | 86.46% |
|    | Moderate                                                                                                                                                                        | 13.22% |
|    | Some what                                                                                                                                                                       | 0.31%  |
|    | Very Little                                                                                                                                                                     | 0.00%  |
|    | Not at all                                                                                                                                                                      | 0.00%  |
| 17 | Teachers encourage you to participate in extracurricular activities                                                                                                             |        |
|    | Strongly Agree                                                                                                                                                                  | 85.80% |
|    | Agree                                                                                                                                                                           | 13.69% |
|    | Neutral                                                                                                                                                                         | 0.51%  |
|    | Disagree                                                                                                                                                                        | 0.00%  |
|    | Strongly Disagree                                                                                                                                                               | 0.00%  |
| 18 | Efforts are made by the institute/ teachers to inculcate soft skills, life skills and employability skills to make you ready for the world of work                              |        |
|    | To a great extent                                                                                                                                                               | 90.61% |
|    | Moderate                                                                                                                                                                        | 9.39%  |
|    | Some what                                                                                                                                                                       | 0.00%  |
|    | Very Little                                                                                                                                                                     | 0.00%  |
|    | Not at all                                                                                                                                                                      | 0.00%  |
| 19 | What percentage of teachers use ICT tools such as LCD projector, Multimedia, etc. while teaching                                                                                |        |
|    | Above 90%                                                                                                                                                                       | 99.77% |
|    | 70% - 89%                                                                                                                                                                       | 0.23%  |
|    |                                                                                                                                                                                 |        |