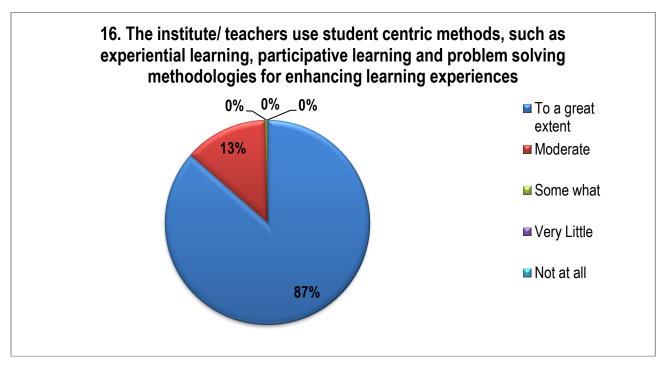

|    | Strongly Disagree                                                                                                                                                               | 0.00%  |
|----|---------------------------------------------------------------------------------------------------------------------------------------------------------------------------------|--------|
| 16 | The institute/ teachers use student centric methods, such as experiential learning, participative learning and problem solving methodologies for enhancing learning experiences |        |
|    | To a great extent                                                                                                                                                               | 86.46% |
|    | Moderate                                                                                                                                                                        | 13.22% |
|    | Some what                                                                                                                                                                       | 0.31%  |
|    | Very Little                                                                                                                                                                     | 0.00%  |
|    | Not at all                                                                                                                                                                      | 0.00%  |
| 17 | Teachers encourage you to participate in extracurricular activities                                                                                                             |        |
|    | Strongly Agree                                                                                                                                                                  | 85.80% |
|    | Agree                                                                                                                                                                           | 13.69% |
|    | Neutral                                                                                                                                                                         | 0.51%  |
|    | Disagree                                                                                                                                                                        | 0.00%  |
|    | Strongly Disagree                                                                                                                                                               | 0.00%  |
| 18 | Efforts are made by the institute/ teachers to inculcate soft skills, life skills and employability skills to make you ready for the world of work                              |        |
|    | To a great extent                                                                                                                                                               | 90.61% |
|    | Moderate                                                                                                                                                                        | 9.39%  |
|    | Some what                                                                                                                                                                       | 0.00%  |
|    | Very Little                                                                                                                                                                     | 0.00%  |
|    | Not at all                                                                                                                                                                      | 0.00%  |
| 19 | What percentage of teachers use ICT tools such as LCD projector, Multimedia, etc. while teaching                                                                                |        |
|    | Above 90%                                                                                                                                                                       | 99.77% |
|    | 70% - 89%                                                                                                                                                                       | 0.23%  |
|    |                                                                                                                                                                                 |        |