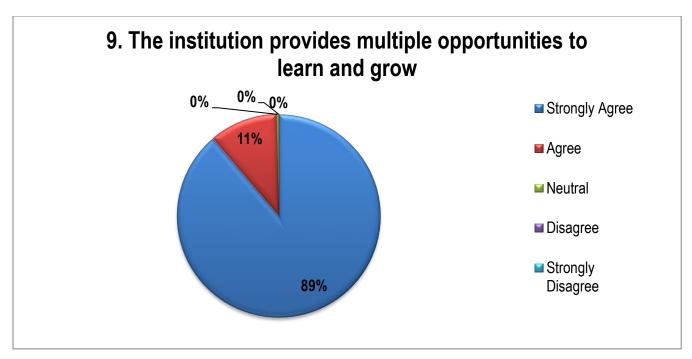

|    | Significantly                                                                                                 | 86.31%                                                                              |
|----|---------------------------------------------------------------------------------------------------------------|-------------------------------------------------------------------------------------|
|    | Very well                                                                                                     | 12.47%                                                                              |
|    | Moderately                                                                                                    | 1.22%                                                                               |
|    | Marginally                                                                                                    | 0.00%                                                                               |
|    | Not at all                                                                                                    | 0.00%                                                                               |
| 9  | The institution provides multip                                                                               | ple opportunities to learn and grow                                                 |
|    | Strongly Agree                                                                                                | 88.77%                                                                              |
|    | Agree                                                                                                         | 10.86%                                                                              |
|    | Neutral                                                                                                       | 0.37%                                                                               |
|    | Disagree                                                                                                      | 0.00%                                                                               |
|    | Strongly Disagree                                                                                             | 0.00%                                                                               |
|    |                                                                                                               |                                                                                     |
| 10 |                                                                                                               | your expected competencies, course outcomes and                                     |
| 10 | programme outcomes                                                                                            |                                                                                     |
| 10 |                                                                                                               | your expected competencies, course outcomes and 94.28%                              |
| 10 | programme outcomes                                                                                            |                                                                                     |
| 10 | programme outcomes  Every time                                                                                | 94.28%                                                                              |
| 10 | Every time Usually                                                                                            | 94.28%<br>5.72%                                                                     |
| 10 | Every time  Usually  Occasionally/Sometimes                                                                   | 94.28%<br>5.72%<br>0.00%                                                            |
| 11 | Programme outcomes  Every time  Usually  Occasionally/Sometimes  Rarely  Never                                | 94.28%<br>5.72%<br>0.00%<br>0.00%                                                   |
|    | Programme outcomes  Every time  Usually  Occasionally/Sometimes  Rarely  Never                                | 94.28% 5.72% 0.00% 0.00%                                                            |
|    | Every time Usually Occasionally/Sometimes Rarely Never  Your mentor does a necessary                          | 94.28%  5.72%  0.00%  0.00%  0.00%  follow-up with an assigned task to you          |
|    | Every time  Usually  Occasionally/Sometimes  Rarely  Never  Your mentor does a necessary  Every time          | 94.28%  5.72%  0.00%  0.00%  follow-up with an assigned task to you  86.52%         |
|    | Every time  Usually  Occasionally/Sometimes  Rarely  Never  Your mentor does a necessary  Every time  Usually | 94.28%  5.72%  0.00%  0.00%  follow-up with an assigned task to you  86.52%  12.80% |