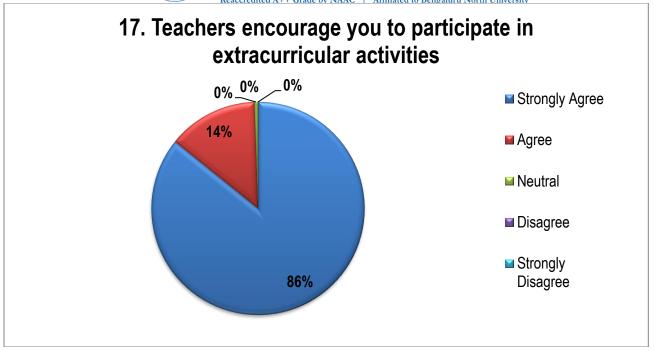

|    | Strongly Disagree                                                                                                                                                               | 0.00%  |
|----|---------------------------------------------------------------------------------------------------------------------------------------------------------------------------------|--------|
| 16 | The institute/ teachers use student centric methods, such as experiential learning, participative learning and problem solving methodologies for enhancing learning experiences |        |
|    | To a great extent                                                                                                                                                               | 86.46% |
|    | Moderate                                                                                                                                                                        | 13.22% |
|    | Some what                                                                                                                                                                       | 0.31%  |
|    | Very Little                                                                                                                                                                     | 0.00%  |
|    | Not at all                                                                                                                                                                      | 0.00%  |
| 17 | Teachers encourage you to participate in extracurricular activities                                                                                                             |        |
|    | Strongly Agree                                                                                                                                                                  | 85.80% |
|    | Agree                                                                                                                                                                           | 13.69% |
|    | Neutral                                                                                                                                                                         | 0.51%  |
|    | Disagree                                                                                                                                                                        | 0.00%  |
|    | Strongly Disagree                                                                                                                                                               | 0.00%  |
| 18 | Efforts are made by the institute/ teachers to inculcate soft skills, life skills and employability skills to make you ready for the world of work                              |        |
|    | To a great extent                                                                                                                                                               | 90.61% |
|    | Moderate                                                                                                                                                                        | 9.39%  |
|    | Some what                                                                                                                                                                       | 0.00%  |
|    | Very Little                                                                                                                                                                     | 0.00%  |
|    | Not at all                                                                                                                                                                      | 0.00%  |
| 19 | What percentage of teachers use ICT tools such as LCD projector, Multimedia, etc. while teaching                                                                                |        |
|    | Above 90%                                                                                                                                                                       | 99.77% |
|    | 70% - 89%                                                                                                                                                                       | 0.23%  |
|    |                                                                                                                                                                                 |        |