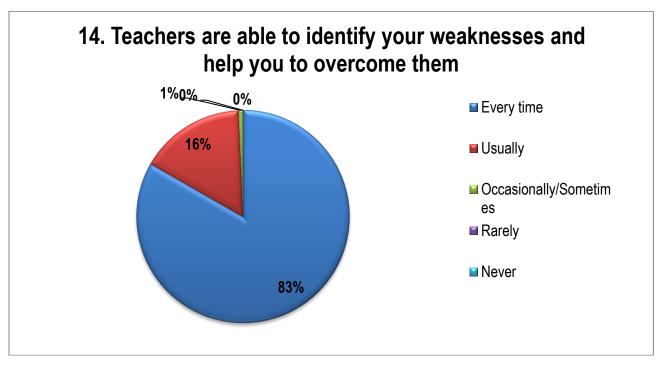

| The teachers illustrate the concepts through examples and applications.                         |                                                                                                                                                                                                                                                                                                                                                                                               |
|-------------------------------------------------------------------------------------------------|-----------------------------------------------------------------------------------------------------------------------------------------------------------------------------------------------------------------------------------------------------------------------------------------------------------------------------------------------------------------------------------------------|
| Every time                                                                                      | 85.66%                                                                                                                                                                                                                                                                                                                                                                                        |
| Usually                                                                                         | 13.80%                                                                                                                                                                                                                                                                                                                                                                                        |
| Occasionally/Sometimes                                                                          | 0.54%                                                                                                                                                                                                                                                                                                                                                                                         |
| Rarely                                                                                          | 0.00%                                                                                                                                                                                                                                                                                                                                                                                         |
| Never                                                                                           | 0.00%                                                                                                                                                                                                                                                                                                                                                                                         |
| The teachers identify your strengths and encourage you with providing right level of challenges |                                                                                                                                                                                                                                                                                                                                                                                               |
| Fully                                                                                           | 87.22%                                                                                                                                                                                                                                                                                                                                                                                        |
| Reasonably                                                                                      | 12.22%                                                                                                                                                                                                                                                                                                                                                                                        |
| Partially                                                                                       | 0.56%                                                                                                                                                                                                                                                                                                                                                                                         |
| Slightly                                                                                        | 0.00%                                                                                                                                                                                                                                                                                                                                                                                         |
| Unable to                                                                                       | 0.00%                                                                                                                                                                                                                                                                                                                                                                                         |
| Teachers are able to identify yo                                                                | our weaknesses and help you to overcome them                                                                                                                                                                                                                                                                                                                                                  |
| Every time                                                                                      | 83.28%                                                                                                                                                                                                                                                                                                                                                                                        |
| Usually                                                                                         | 16.02%                                                                                                                                                                                                                                                                                                                                                                                        |
| Occasionally/Sometimes                                                                          | 0.70%                                                                                                                                                                                                                                                                                                                                                                                         |
| Rarely                                                                                          | 0.00%                                                                                                                                                                                                                                                                                                                                                                                         |
| Never                                                                                           | 0.00%                                                                                                                                                                                                                                                                                                                                                                                         |
| The institution makes effort to engage students in the monitoring, review and                   |                                                                                                                                                                                                                                                                                                                                                                                               |
| continuous quality improvement of the teaching learning process                                 |                                                                                                                                                                                                                                                                                                                                                                                               |
| Strongly Agree                                                                                  | 85.69%                                                                                                                                                                                                                                                                                                                                                                                        |
| Agree                                                                                           | 13.83%                                                                                                                                                                                                                                                                                                                                                                                        |
| Neutral                                                                                         | 0.47%                                                                                                                                                                                                                                                                                                                                                                                         |
| Disagree                                                                                        | 0.00%                                                                                                                                                                                                                                                                                                                                                                                         |
|                                                                                                 | Every time  Usually  Occasionally/Sometimes  Rarely  Never  The teachers identify your stree of challenges  Fully  Reasonably  Partially  Slightly  Unable to  Teachers are able to identify your stree of challenges  Fully  Never  Every time  Usually  Occasionally/Sometimes  Rarely  Never  The institution makes effort continuous quality improvements  Strongly Agree  Agree  Neutral |