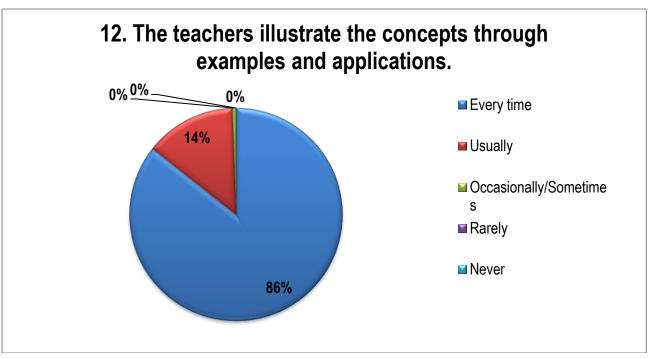

| The teachers illustrate the concepts through examples and applications.                         |                                                                                                                                                                                                                                                                                                                                                                                               |
|-------------------------------------------------------------------------------------------------|-----------------------------------------------------------------------------------------------------------------------------------------------------------------------------------------------------------------------------------------------------------------------------------------------------------------------------------------------------------------------------------------------|
| Every time                                                                                      | 85.66%                                                                                                                                                                                                                                                                                                                                                                                        |
| Usually                                                                                         | 13.80%                                                                                                                                                                                                                                                                                                                                                                                        |
| Occasionally/Sometimes                                                                          | 0.54%                                                                                                                                                                                                                                                                                                                                                                                         |
| Rarely                                                                                          | 0.00%                                                                                                                                                                                                                                                                                                                                                                                         |
| Never                                                                                           | 0.00%                                                                                                                                                                                                                                                                                                                                                                                         |
| The teachers identify your strengths and encourage you with providing right level of challenges |                                                                                                                                                                                                                                                                                                                                                                                               |
| Fully                                                                                           | 87.22%                                                                                                                                                                                                                                                                                                                                                                                        |
| Reasonably                                                                                      | 12.22%                                                                                                                                                                                                                                                                                                                                                                                        |
| Partially                                                                                       | 0.56%                                                                                                                                                                                                                                                                                                                                                                                         |
| Slightly                                                                                        | 0.00%                                                                                                                                                                                                                                                                                                                                                                                         |
| Unable to                                                                                       | 0.00%                                                                                                                                                                                                                                                                                                                                                                                         |
| Teachers are able to identify yo                                                                | our weaknesses and help you to overcome them                                                                                                                                                                                                                                                                                                                                                  |
| Every time                                                                                      | 83.28%                                                                                                                                                                                                                                                                                                                                                                                        |
| Usually                                                                                         | 16.02%                                                                                                                                                                                                                                                                                                                                                                                        |
| Occasionally/Sometimes                                                                          | 0.70%                                                                                                                                                                                                                                                                                                                                                                                         |
| Rarely                                                                                          | 0.00%                                                                                                                                                                                                                                                                                                                                                                                         |
| Never                                                                                           | 0.00%                                                                                                                                                                                                                                                                                                                                                                                         |
| The institution makes effort to engage students in the monitoring, review and                   |                                                                                                                                                                                                                                                                                                                                                                                               |
| continuous quality improvement of the teaching learning process                                 |                                                                                                                                                                                                                                                                                                                                                                                               |
| Strongly Agree                                                                                  | 85.69%                                                                                                                                                                                                                                                                                                                                                                                        |
| Agree                                                                                           | 13.83%                                                                                                                                                                                                                                                                                                                                                                                        |
| Neutral                                                                                         | 0.47%                                                                                                                                                                                                                                                                                                                                                                                         |
| Disagree                                                                                        | 0.00%                                                                                                                                                                                                                                                                                                                                                                                         |
|                                                                                                 | Every time  Usually  Occasionally/Sometimes  Rarely  Never  The teachers identify your stree of challenges  Fully  Reasonably  Partially  Slightly  Unable to  Teachers are able to identify your stree of challenges  Fully  Never  Every time  Usually  Occasionally/Sometimes  Rarely  Never  The institution makes effort continuous quality improvements  Strongly Agree  Agree  Neutral |