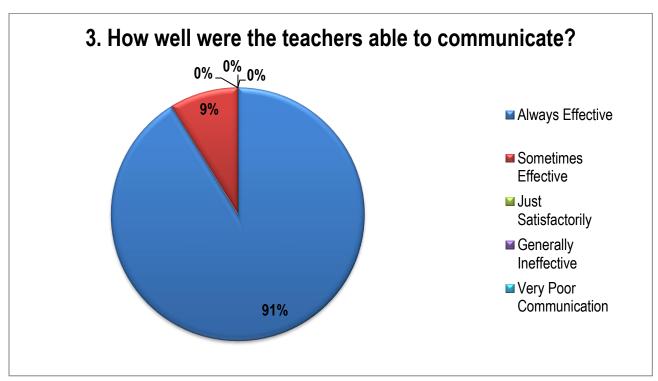

## Student Satisfaction Survey on Teaching Learning Process Analysis Report 2022 – 2023

Total No. of respondents: 5718

| 1                                                 | How much of the syllabus was covered in the class?          |                                                                  |
|---------------------------------------------------|-------------------------------------------------------------|------------------------------------------------------------------|
|                                                   | 85% - 100%                                                  | 98.76%                                                           |
|                                                   | 70% - 84%                                                   | 1.24%                                                            |
|                                                   | 55% - 69%                                                   | 0.00%                                                            |
|                                                   | 30% - 54%                                                   | 0.00%                                                            |
|                                                   | Below 30%                                                   | 0.00%                                                            |
| 2                                                 | 2 How well did the teachers prepare for the classes?        |                                                                  |
|                                                   | Thoroughly                                                  | 89.17%                                                           |
|                                                   | Satisfactorily                                              | 10.83%                                                           |
|                                                   | Poorly                                                      | 0.00%                                                            |
|                                                   | Indifferently                                               | 0.00%                                                            |
|                                                   | Wont teach at all                                           | 0.00%                                                            |
| 3 How well were the teachers able to communicate? |                                                             | e to communicate?                                                |
|                                                   | Always Effective                                            | 91.24%                                                           |
|                                                   | Sometimes Effective                                         | 8.76%                                                            |
|                                                   | Just Satisfactorily                                         | 0.00%                                                            |
|                                                   | Generally Ineffective                                       | 0.00%                                                            |
|                                                   | Very Poor Communication                                     | 0.00%                                                            |
| 4                                                 | The teacher's approach to teaching can best be described as |                                                                  |
|                                                   | Excellent                                                   | 88.82%                                                           |
|                                                   |                                                             | Collected and analyzed by IOAC. Kristy Javanti College, May 2023 |