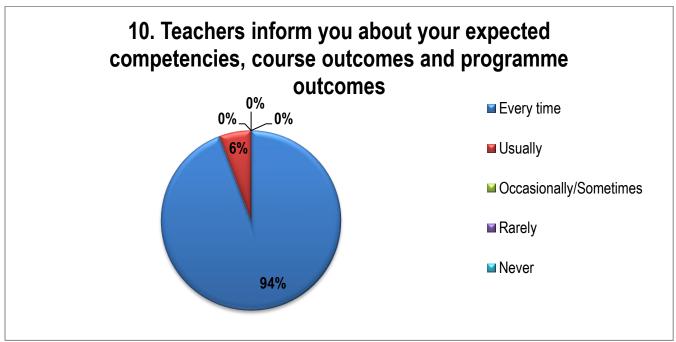

|    | Significantly                                                                                                 | 86.31%                                                                              |
|----|---------------------------------------------------------------------------------------------------------------|-------------------------------------------------------------------------------------|
|    | Very well                                                                                                     | 12.47%                                                                              |
|    | Moderately                                                                                                    | 1.22%                                                                               |
|    | Marginally                                                                                                    | 0.00%                                                                               |
|    | Not at all                                                                                                    | 0.00%                                                                               |
| 9  | The institution provides multip                                                                               | ple opportunities to learn and grow                                                 |
|    | Strongly Agree                                                                                                | 88.77%                                                                              |
|    | Agree                                                                                                         | 10.86%                                                                              |
|    | Neutral                                                                                                       | 0.37%                                                                               |
|    | Disagree                                                                                                      | 0.00%                                                                               |
|    | Strongly Disagree                                                                                             | 0.00%                                                                               |
|    |                                                                                                               |                                                                                     |
| 10 |                                                                                                               | your expected competencies, course outcomes and                                     |
| 10 | programme outcomes                                                                                            |                                                                                     |
| 10 |                                                                                                               | your expected competencies, course outcomes and 94.28%                              |
| 10 | programme outcomes                                                                                            |                                                                                     |
| 10 | programme outcomes  Every time                                                                                | 94.28%                                                                              |
| 10 | Every time Usually                                                                                            | 94.28%<br>5.72%                                                                     |
| 10 | Every time  Usually  Occasionally/Sometimes                                                                   | 94.28%<br>5.72%<br>0.00%                                                            |
| 11 | Programme outcomes  Every time  Usually  Occasionally/Sometimes  Rarely  Never                                | 94.28%<br>5.72%<br>0.00%<br>0.00%                                                   |
|    | Programme outcomes  Every time  Usually  Occasionally/Sometimes  Rarely  Never                                | 94.28% 5.72% 0.00% 0.00%                                                            |
|    | Every time Usually Occasionally/Sometimes Rarely Never  Your mentor does a necessary                          | 94.28%  5.72%  0.00%  0.00%  0.00%  follow-up with an assigned task to you          |
|    | Every time  Usually  Occasionally/Sometimes  Rarely  Never  Your mentor does a necessary  Every time          | 94.28%  5.72%  0.00%  0.00%  follow-up with an assigned task to you  86.52%         |
|    | Every time  Usually  Occasionally/Sometimes  Rarely  Never  Your mentor does a necessary  Every time  Usually | 94.28%  5.72%  0.00%  0.00%  follow-up with an assigned task to you  86.52%  12.80% |