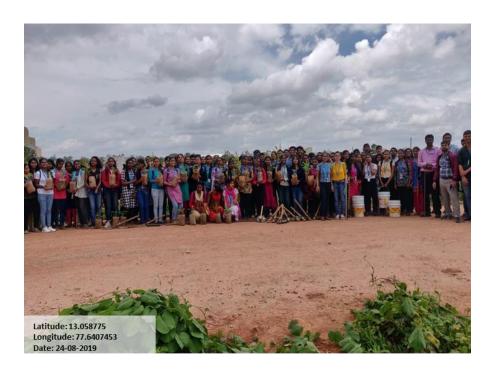

#### 4. Vanmahotsav 2019 Report

**Date:** 24/08/2019

Number of beneficiaries: 17 BSc CSA volunteers and 100 BCom Students

#### "VRIKSHO RAKSHATHI RAKSHITHAHA!"

"If you protect the plants, plants will protect you", by honouring this notion, the Centre for Social Activities of Kristu Jayanti College organised "Van-Mahotsav" on 24/8/2019 at K. Narayanapura. The event was organised to create awareness among students about the importance of planting trees. Afforestation is one of the best ways to prevent global warming.

The event started at 1:30 pm. All the volunteers and CSA faculty coordinators, assembled with all the necessary equipment and saplings in the designated place. The students were divided into groups of five students each, to carry on with the task. 117 volunteers participated in planting over 65 saplings. Volunteers joined their hands, under the able guidance of Prof. Manjunath S Gowda, CSA coordinator, along with other CSA faculty members- Prof. Ajith P Mathews, and Prof. Jawahar Kumar.