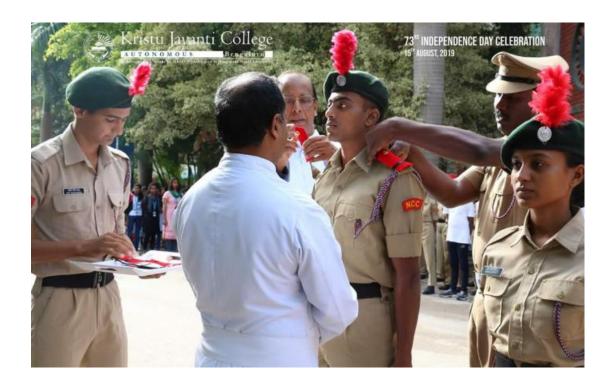

#### **Brief Write up on the Programme:**

Independence Day celebration of Kristu Jayanti College was jointly organised by the Centre for Social Activities (CSA) along with the National Cadet Corps (NCC) and National Service Scheme (NSS). The 73<sup>rd</sup> Independence Day celebration and flag hoisting reminded and paved a way for honoring the date on which the sacrifice of thousands of Indians paid off and India became independent from the long rule of the British.

Rev. Fr. Josekutty P D, Principal of Kristu Jayanti College hoisted the national flag. The chief guest of the day Dr. M K Baby, Head, School of Management enlightened the gathering about the identity of being an independent country where sovereign power of deciding our destiny rests with us, brings about a huge responsibility on our shoulders, and also the great Indian leaders who sacrificed for our nation.

The Program witnessed the presence of Rev. Dr. Augustine George, Vice Principal, and Rev. Fr. Emmanuel P J, Director JES, Prof. Manjunath S, CSA coordinator, Dr. Sreedhar P D, NSS coordinator, Lt. Sarvesh, NCC coordinator, faculty members of Kristu Jayanti College, CSA and NSS volunteers and NCC cadets.