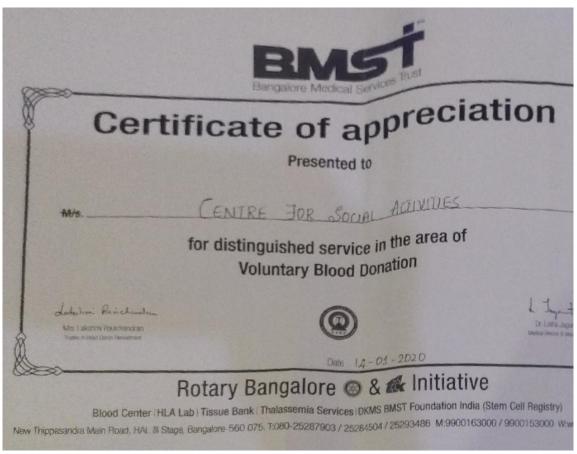

blood were provided with refreshments and also awarded with a certificate. The team of doctors thanked the management, principal, volunteers, and teachers for their cooperation. The event was concluded by remembering the great words 'DONATING BLOOD IS DONATING

*LIFE*'. The event was successful and invigorating. It encouraged the Jayantians to be the beacons of love, mercy, and brotherhood in today's modern world.

### WEB WEBLINK OF THE REPORT:

https://kristujayanti.edu.in/events/events.php?mode=openlink&year=2020&month=january&Weblink of the report=Annual-Blood-Donation-Camp.php

#### Feedback:

The programme provided exposure to serve society appropriately. Moreover, it allowed me to organize, guide, and direct volunteers.

*Vinod C - 17MG1K2107, BBA(B)* 





**Date:** 19/01/2020





### Students' List Annual Blood Donation

Date: 14/01/2020

| Sl. No. | Reg. Number | Name                   | Class          |
|---------|-------------|------------------------|----------------|
| 1       | 17HU1H1033  | SHERYL RIYA THOMAS     | 2017 BA HEP    |
| 2       | 17HU1A1057  | SIMRAN KAMSON          | 2017 BA HEP    |
| 3       | 17HU2H1024  | THOYAJAKSHI S          | 2017 BA HTJ    |
| 4       | 17HU2K1025  | REMOLA MARY D          | 2017 BA HTJ    |
| 5       | 15HU3H113   | JINCY A JACOB          | 2017 BA JPCS   |
| 6       | 16HU3A138   | MUTUM BOB              | 2017 BA JPCS   |
| 7       | 17HU4A1021  | NEHA ANN JISHNU        | 2017 BA JPENG  |
| 8       | 17HU4A1037  | PARLAPALLI CHARITHA    | 2017 BA JPENG  |
| 9       | 17HU4A2108  | GAYATHRI KRISHNAN      | 2017 BA