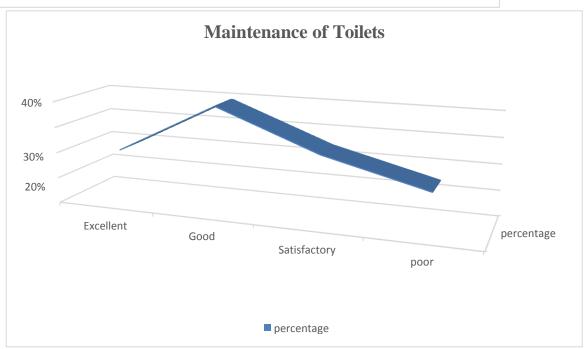

| S.No | REGISTER NUMBER | NAME                 | CLASS         |
|------|-----------------|----------------------|---------------|
| 46   | 17HU4A1016      | JULIA JAMES          | 2017 BA JPENG |
| 47   | 17HU4A1017      | KRIPA STEPHAN        | 2017 BA JPENG |
| 48   | 17HU4A1018      | LINETTE JOSEPH       | 2017 BA JPENG |
| 49   | 17HU4A1019      | MANISHA N SANGMA     | 2017 BA JPENG |
| 50   | 17HU4A1020      | MERLYN SARAH ANDREWS | 2017 BA JPENG |
| 51   | 17HU4A1021      | NEHA ANN JISHNU      | 2017 BA JPENG |
| 52   | 17HU4A1022      | OLEVIA RAJAN         | 2017 BA JPENG |
| 53   | 17HU4A1023      | PAULINJEBARANI F     | 2017 BA JPENG |
| 54   | 17HU4A1024      | SARAH NATHAN         | 2017 BA JPENG |
| 55   | 17HU4A1025      | TANCIA THERESA T     | 2017 BA JPENG |
| 56   | 17HU4A1026      | TESLA JOSE           | 2017 BA JPENG |
| 57   | 17HU4A1027      | VEKHOTALU SAZO       | 2017 BA JPENG |
| 58   | 17HU4A1028      | AARADHANA ASHOK      | 2017 BA JPENG |
| 59   | 17HU4A1029      | APARNA DINESH        | 2017 BA JPENG |
| 60   | 17HU4A1030      | ATHULYA BHASKARAN    | 2017 BA JPENG |
| 61   | 17HU4A1031      | C NIRANJAN DAMODARAN | 2017 BA JPENG |
| 62   | 17HU4A1032      | GOVIND MURALIDHARAN  | 2017 BA JPENG |
| 63   | 17HU4A1034      | N THIRUPATHI         | 2017 BA JPENG |
| 64   | 17HU4A1035      | NARAYANI R           | 2017 BA JPENG |
| 65   | 17HU4A1036      | NILUTPAL TIMSINA     | 2017 BA JPENG |
| 66   | 17HU4A1037      | PARLAPALLI CHARITHA  | 2017 BA JPENG |
| 67   | 17HU4A1038      | RUBY AGARWAL         | 2017 BA JPENG |
| 68   | 17HU4A1039      | SERENE SHRISTI DOLEY | 2017 BA JPENG |
| 69   | 17HU4A1040      | SWATHI RAJEEVAN      | 2017 BA JPENG |
| 70   | 17HU4A1041      | AAYESHA BANO         | 2017 BA JPENG |
| 71   | 17HU4A1043      | FARHANA NASRIN       | 2017 BA JPENG |
| 72   | 17HU4H1045      | ANITHA JOSEPHINE A   | 2017 BA JPENG |
| 73   | 17HU4H1046      | ANNA JOSE            | 2017 BA JPENG |
| 74   | 17HU4A1047      | ARDRA THERESE JOSEPH | 2017 BA JPENG |
| 75   | 17HU4H1048      | EUNICE AKHILA        | 2017 BA JPENG |
| 76   | 17HU4H1049      | MANU SHAJI           | 2017 BA JPENG |
| 77   | 17HU4H1052      | THERESE SEBASTIAN    | 2017 BA JPENG |
| 78   | 17HU4H1053      | A S ASWIN            | 2017 BA JPENG |