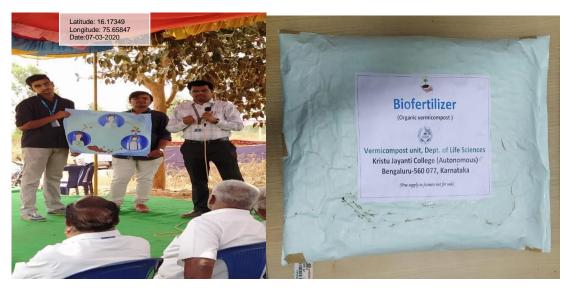

ulty in-charge had also given them an offer of helping the farmers in their village and shared contact details so that they could contact the college for educating their villagers more on biofertilizers and how they could produce them. With that, we left the village taking back with us the kind hospitality of the farmers. The Social Extension programme was very constructive and educational. It was a memorable experience to us and helped us in understanding the conditions of farmers from proximity. We thank our Principal, Rev. Fr. Josekutty P.D.; Dean- Faculty of Sciences, Dr Calistus Jude A. L.; Head of Department of Life Sciences, Dr. Elcey C. D.; and the Faculty Guide Dr. Hanumanthapa B. Nayak and Mrs. Priya Josson for organising such an informative and enjoyable visit to that village.





# Report prepared by

**Head of the Department** 

Dr. Hanumanthapa B. Nayak

Dr. Elcey C Daniel

## List of Participants:

| S.No | REGISTER NUMBER | NAME                 | CLASS       |
|------|-----------------|----------------------|-------------|
| 1    | 18LS401001      | AKANKSHA ASHOK PARIT | 2018 MSc MB |
| 2    | 18LS401002      | ANANYA V             | 2018 MSc MB |
| 3    | 18LS401003      | CATHERINE M          | 2018 MSc MB |
| 4    | 18LS401004      | COLACO LISA MARIE    | 2018 MSc MB |
| 5    | 18LS401005      | D'SOUZA ANDREL       | 2018 MSc MB |

| S.No | REGISTER NUMBER | NAME                      | CLASS       |
|------|-----------------|---------------------------|-------------|
| 6    | 18LS401006      | DEITIBIANG SHISHA LISMOND | 2018 MSc MB |
| 7    | 18LS401