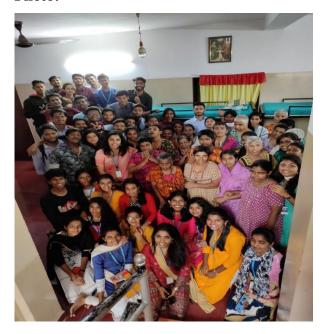

### 2. Independence Day Celebration and Orphanage Visit Report

**Date** : 15/08/2019

**Number of Beneficiaries** : 170 students

Name and Details of the Chief Guest: Dr. M. K. Baby, Head, School of Management, Kristu

#### **Brief Write up on the Programme:**

Independence Day celebration of Kristu Jayanti College was jointly organised by the Centre for Social Activities (CSA) along with the National Cadet Corps (NCC) and National Service Scheme (NSS). The 73<sup>rd</sup> Independence Day celebration and flag hoisting reminded and paved a way for honoring the date on which the sacrifice of thousands of Indians paid off and India became independent from the long rule of the British.

Rev. Fr. Josekutty P D, Principal of Kristu Jayanti College hoisted the national flag. The chief guest of the day Dr. M K Baby, Head, School of Management enlightened the gathering about the identity of being an independent country where sovereign power of deciding our destiny rests with us, brings about a huge responsibility on our shoulders, and also the great Indian leaders who sacrificed for our nation.

The Program witnessed the presence of Rev. Dr. Augustine George, Vice Principal, and Rev. Fr. Emmanuel P J, Director JES, Prof. Manjunath S, CSA coordinator, Dr. Sreedhar P D, NSS coordinator, Lt. Sarvesh, NCC coordinator, faculty members of Kristu Jayanti College, CSA and NSS volunteers and NCC cadets.

CSA has a unique way to celebrate Independence Day by visiting orphanages. Under the guidance of faculty coordinators, CSA volunteers donated groceries, daily needs, chocolates, and

sweets for the children of the Home of Faith Charitable Trust. Volunteers spent their time with the children and made them feel that they all are worthy and shared their love, care, and concern for those children. Everyone had a great experience.