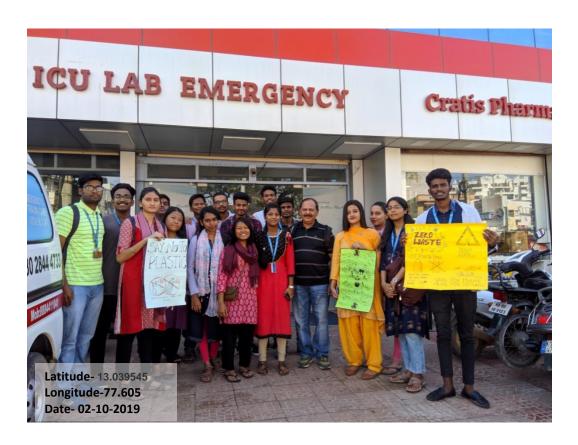

After the hoisting of flag, all the volunteers volunteered for Shramadhan, to clean the premises of a primary school and temple within the ashram from 06:40 AM to 12:00 AM, with an hour break. Meanwhile at 10:00 AM NSS volunteers, Shwetha S (BSc), Padmashree, Shwetha S (BCom), Vinutha, Yeshodha took session for Class 10 students for 2 hours on Science, English and an interactive activity was conducted for the students.