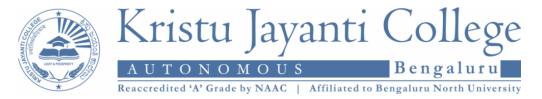

## 1. Environment Day Celebration Report

**Date:** 15/06/2019

**Number of Beneficiaries:** 40 CSA volunteers, 100 NSS volunteers, and 174 Environment Club members.

Name and Details of the Chief Guest: Rev. Fr. Josekutty P. D., Principal, Kristu Jayanti College, Bangalore.

#### **Brief Write up of the Programme:**

World Environment Day is observed by the United Nations for encouraging worldwide awareness and action to protect our environment. Kristu Jayanti College celebrated World Environment Day on 15th June 2019 with a tree plantation drive. Centre for Social Activities in association with National Service Scheme, Environment Club, National Cadet Corps, Kristu Jayanti Alumni Association and Government Primary School, K. Narayanapura carried out planting of tree saplings at the premises of K. Narayanapura. The event was attended by the management, faculty, and students of Kristu Jayanti College, K. Narayanapura Government Primary School teachers and students, and the residents.

Mrs. Hemalatha, Headmistress of the Government Primary School, K. Narayanapura welcomed the gathering for the tree plantation drive. Rev. Fr. Josekutty P. D, Principal, Kristu Jayanti College, delivered the presidential address. Lt. Dr. Sarvesh B, NCC officer delivered the vote of thanks. The volunteers of CSA, NCC, NSS, and students of Government Primary School, K. Narayanapura spearheaded the plantation of tree saplings in the premises of the Veterinary Hospital, Government Primary School, and neighborhood of K. Narayanapura. The alumni of Kristu Jayanti College were also actively involved in the drive. Under the able leadership of Prof. Manjunath S., the Coordinator of Centre for Social Activities, around 100 tree saplings were planted.