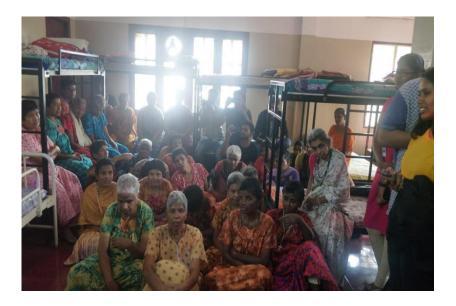

### 2. Independence Day Celebration and Orphanage Visit Report

**Date** : 15/08/2019

**Number of Beneficiaries** : 170 students

Name and Details of the Chief Guest: Dr. M. K. Baby, Head, School of Management, Kristu

CSA has a unique way to celebrate Independence Day by visiting orphanages. Under the guidance of faculty coordinators, CSA volunteers donated groceries, daily needs, chocolates, and

sweets for the children of the Home of Faith Charitable Trust. Volunteers spent their time with the children and made them feel that they all are worthy and shared their love, care, and concern for those children. Everyone had a great experience.