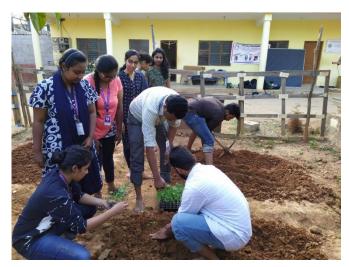

The event started at 1:30 pm. All the volunteers and CSA faculty coordinators, assembled with all the necessary equipment and saplings in the designated place. The students were divided into groups of five students each, to carry on with the task. 117 volunteers participated in planting over 65 saplings. Volunteers joined their hands, under the able guidance of Prof. Manjunath S Gowda, CSA coordinator, along with other CSA faculty members- Prof. Ajith P Mathews, and Prof. Jawahar Kumar.

-Aditya, III BBA B, CSA Volunteer.

It was an amazing time for every one part of the event. We were helping life grow on the planet, contributing our share to the environment that was keeping us alive. This thought gave all of us a sense of belonging to nature. The more satisfying thing was, we watered the plants using recycled water. This taught us the importance of not only plants but also all the natural resources on our planet. - Rekha S, I BCom A, CSA Volunteer.