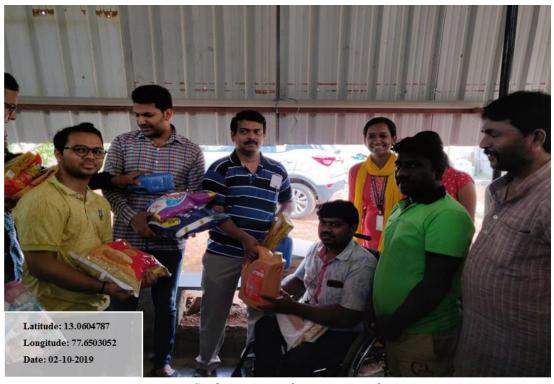

re deaf and dumb. The students spent two hours with them and conducted and performed various activities such as games, dance performances and they were also encouraged by giving prizes for their excellent performances. The director and supervisor of trust took the initiative to teach the students basics of sign language that indeed made communication easy. Students also made a presentation regarding plastic-free India. At last, the students distributed goodies that were brought for them and some grocery which was purchased. By 1.30 pm the students left the trust and had a blissful day.

### Web URL:

https://www.kristujayantimba.edu.in/events/events.php?mode=openlink&year=2019&month=october&url=Social-Outreach-Program.php



I Year MBA Students with the inmates of Alamba Charitable Trust



Students giving the grocery to the inmates

| Sl. No. | REG. NO.   | NAME                   | CLASS    |
|---------|------------|------------------------|----------|
| 1       | 19MG502049 | ALISON BABU            | 2019 MBA |
| 2       | 19MG502050 | AMAR RAGHUNATH         | 2019 MBA |
| 3       | 19MG502051 | ANNREETA THOMAS        | 2019 MBA |
| 4       | 19MG502052 | CHANDINI R             | 2019 MBA |
| 5       | 19MG502053 | CYNTHIA EUNICE BHASKER | 2019 MBA |
| 6       | 19MG502054 | DEVIKA C               | 2019 MBA |
| 7       | 19MG502055 | GUNJAN NEOG            | 2019 MBA |
| 8       | 19MG502056 | HANNA EVELIN SUNNY     | 2019 MBA |
| 9       | 19MG502057 | HAREESH P              | 2019 MBA |
| 10      | 19MG502058 | HARSH VARDHAN          | 2019 MBA |
| 11      | 19MG502059