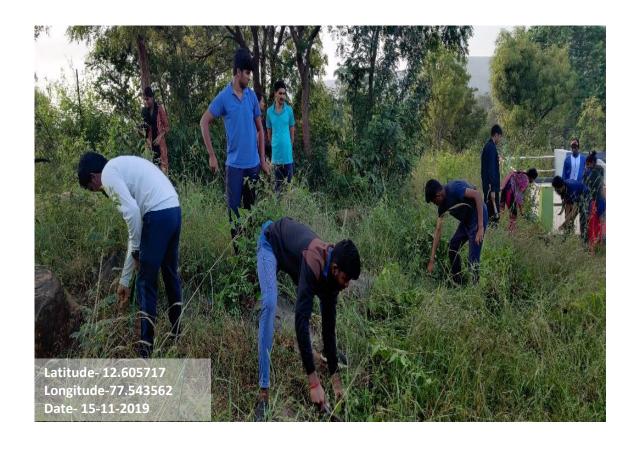

#### 4. Vanmahotsav 2019 Report

**Date:** 24/08/2019

Number of beneficiaries: 17 BSc CSA volunteers and 100 BCom Students

#### "VRIKSHO RAKSHATHI RAKSHITHAHA!"

"If you protect the plants, plants will protect you", by honouring this notion, the Centre for Social Activities of Kristu Jayanti College organised "Van-Mahotsav" on 24/8/2019 at K. Narayanapura. The event was organised to create awareness among students about the importance of planting trees. Afforestation is one of the best ways to prevent global warming.

The event started at 1:30 pm. All the volunteers and CSA faculty coordinators, assembled with all the necessary equipment and saplings in the designated place. The students were divided into groups of five students each, to carry on with the task. 117 volunteers participated in planting over 65 saplings. Volunteers joined their hands, under the able guidance of Prof. Manjunath S Gowda, CSA coordinator, along with other CSA faculty members- Prof. Ajith P Mathews, and Prof. Jawahar Kumar.