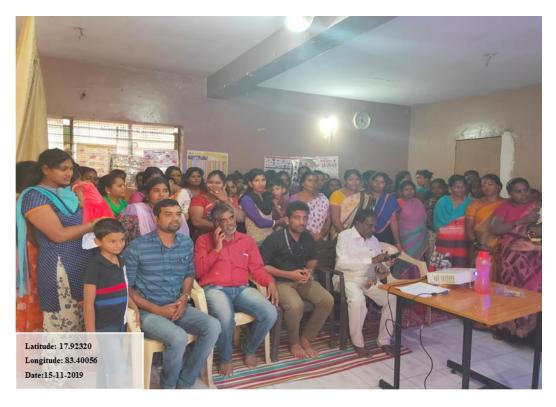

ety. These subjects inculcated a deep interest in mother's because they wanted to help children overcome these issues. They were also given awareness about Child Rights and their protection.

Around 50 women participated in the program. The resource person was successful in making the session interactive and informative. The participants were able to understand the rights of children so that they also can play a major role in child protection. After the session, the participants shared their feedback. Mr. Sebastian Benny (1<sup>st</sup> MSW) winded the session with a vote of thanks expressing his gratitude towards the resource person, Department of Social Work, Kristu Jayanti College and Child Right Trust.

## **Photo Gallery**



Mr.Jinson Pulov sharing his knowledge on the child rights



Group photo with the beneficiaries and resource person



## **Community Outreach Programme**

Title : Making Students Socially Responsible by Visiting the Planet Home

**Date**: 14-11-2019

Class & No. of students: I Year MBA- 79 students

Places Visited: The Planet Home, Geddalahalli, Kothannur, Bengaluru

### **Brief Write up on the Programme:**

Children's Day is celebrated across India to increase awareness of the rights, care and education of children. It is celebrated on 14 November every year as a tribute to India's First Prime Minister, Jawaharlal Nehru. Fondly known as Chacha Nehru among children, he advocated for children to have fulfilled education. On this day, many educational and motivational programs are held across India, by and for children.

This year we decided to cel