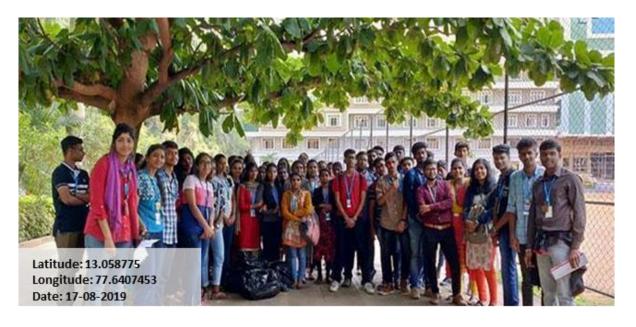

# 3. Swachh Bharat Clean Campus and neighbourhood Drive

#### Report

**Date** : 17/08/2019

**Number of beneficiaries**: 59 CSA volunteers and 165 BCom students

#### **Brief Write up on the Programme:**

Centre for Social Activities under Jayantian Extension Service organised a clean campus drive on 17 August 2019 at Kristu Jayanti College intending to ensure cleanliness around the campus in Narayanapura. CSA Faculty Coordinator, Prof. Manjunath S initiated the programme by addressing the volunteers about the need for such an action. 224 volunteers have actively been involved in the clean campus drive. Volunteers have been divided into small groups and were directed to various parts of the campus for cleaning. CSA Coordinators- Prof. Chandrasekhar N, Prof. Minu A, Prof. Ashwitha S, Prof. Ajith P Mathews, Prof. Gisa George, and Prof. Nagarjun guided the volunteers.