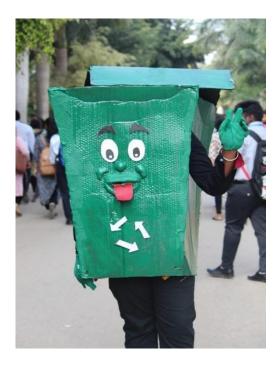

#### "BE THE CHANGE YOU WANT TO SEE IN THE WORLD"

Centre for Social Activities of Kristu Jayanti College celebrated the 150<sup>th</sup> birthday of Mahatma Gandhi on October 1<sup>st</sup>, 2019. On this occasion awareness program 'Swachhta Hi Sewa' was organised on the campus and K. Narayanapura. CSA volunteers at 08:15 am stood at the entrance of the college gate holding placards and banners propagating the importance of a clean and green society. The Swachh Bharat mascot and a student dressed as Gandhiji were the main attraction seeking the attention of students to voice out why a clean environment is necessary. That afternoon, a team called the Swachh Bharat Ambassadors went to the college canteen and the food court to spread the Gandhian ideology of a clean, green surrounding, and society.