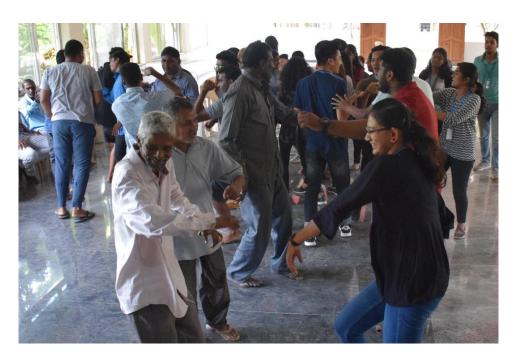

CSA has a unique way to celebrate Independence Day by visiting orphanages. Under the guidance of faculty coordinators, CSA volunteers donated groceries, daily needs, chocolates, and

sweets for the children of the Home of Faith Charitable Trust. Volunteers spent their time with the children and made them feel that they all are worthy and shared their love, care, and concern for those children. Everyone had a great experience.