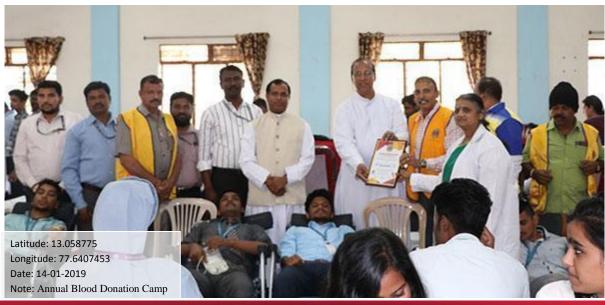

donor. All those who donated blood were provided with refreshments and also awarded with a certificate. The team of doctors thanked the management, principal, volunteers, and teachers for their cooperation. The event was concluded by remembering the great words 'DONATING BLOOD IS DONATING

*LIFE*'. The event was successful and invigorating. It encouraged the Jayantians to be the beacons of love, mercy, and brotherhood in today's modern world.

### WEB WEBLINK OF THE REPORT:

https://kristujayanti.edu.in/events/events.php?mode=openlink&year=2020&month=january&Weblink of the report=Annual-Blood-Donation-Camp.php

#### Feedback:

The programme provided exposure to serve society appropriately. Moreover, it allowed me to organize, guide, and direct volunteers.

*Vinod C - 17MG1K2107, BBA(B)* 





**Date:** 19/01/2020





### Students' List Annual Blood Donation

Date: 14/01/2020

| Sl. No. | Reg. Number | Name                   | Class          |
|---------|-------------|------------------------|----------------|
| 1       | 17HU1H1033  | SHERYL RIYA THOMAS     | 2017 BA HEP    |
| 2       | 17HU1A1057  | SIMRAN KAMSON          | 2017 BA HEP    |
| 3       | 17HU2H1024  | THOYAJAKSHI S          | 2017 BA HTJ    |
| 4       | 17HU2K1025  | REMOLA MARY D          | 2017 BA HTJ    |
| 5       | 15HU3H113   | JINCY A JACOB          | 2017 BA JPCS   |
| 6       | 16HU3A138   | MUTUM BOB              | 2017 BA JPCS   |
| 7       | 17HU4A1021  | NEHA ANN JISHNU        | 2017 BA JPENG  |
| 8       | 17HU4A1037  | PARLAPALLI CHARITHA    | 2017 BA JPENG  |
| 9       | 17HU4A2108  | GAYA