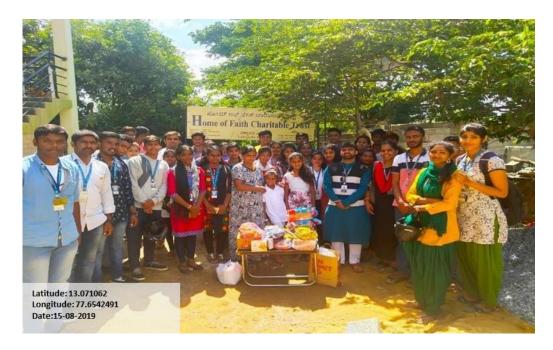

### 2. Independence Day Celebration and Orphanage Visit Report

**Date** : 15/08/2019

**Number of Beneficiaries** : 170 students

Name and Details of the Chief Guest: Dr. M. K. Baby, Head, School of Management, Kristu

#### **Brief Write up on the Programme:**

Independence Day celebration of Kristu Jayanti College was jointly organised by the Centre for Social Activities (CSA) along with the National Cadet Corps (NCC) and National Service Scheme (NSS). The 73<sup>rd</sup> Independence Day celebration and flag hoisting reminded and paved a way for honoring the date on which the sacrifice of thousands of Indians paid off and India became independent from the long rule of the British.

CSA has a unique way to celebrate Independence Day by visiting orphanages. Under the guidance of faculty coordinators, CSA volunteers donated groceries, daily needs, chocolates, and

sweets for the children of the Home of Faith Charitable Trust. Volunteers spent their time with the children and made them feel that they all are worthy and shared their love, care, and concern for those children. Everyone had a great experience.