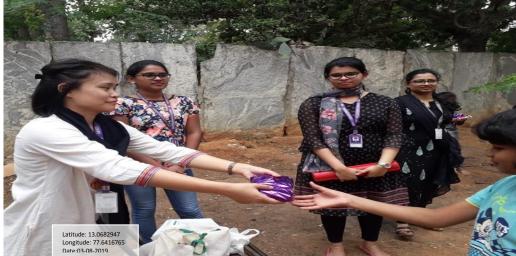

CSA has a unique way to celebrate Independence Day by visiting orphanages. Under the guidance of faculty coordinators, CSA volunteers donated groceries, daily needs, chocolates, and

sweets for the children of the Home of Faith Charitable Trust. Volunteers spent their time with the children and made them feel that they all are worthy and shared their love, care, and concern for those children. Everyone had a great experience.