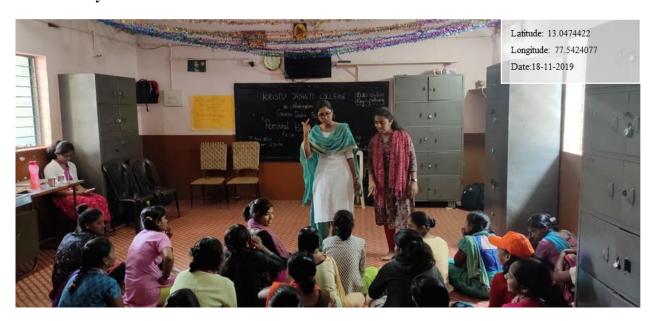

### 2. SOP to Rays of Hope, Hennur, Bengaluru - III BBA

Date: 08/08/2019

**Section: III BBA - B Section** 

Venue: Rays of Hope, Hennur, Bengaluru

No. of Students: 67

The students of Kristu Jayanti were provided with an opportunity to increase their sense of social responsibility through a visit to a local orphanage. As a part of the Social Outreach Programme (SOP), organised by the department of management, 67 students of III BBA B visited an orphanage 'Rays of Hope' at Hennur, Bengaluru. Prior to this, about two days before, the students of the class generously contributed approximately 50 rupees each to collect chocolates and a few necessities intended for the orphanage. The students boarded the college bus at 1:45 p.m. and reached the orphanage by 2 p.m. The children at the orphanage were happy to interact with the students and spend the day interacting with each other. The college students who visited the orphanage found the experience to be a very memorable and important one.