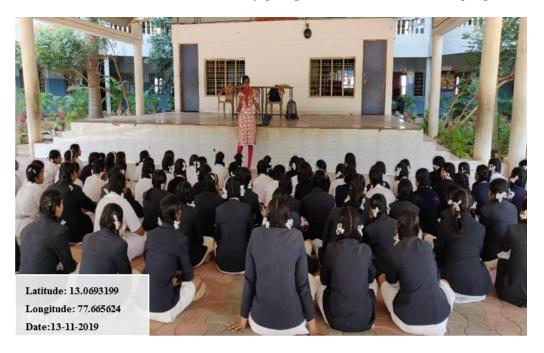

# 5. Cleaning the neighborhood on "Gandhi Jayanthi" Report

**Date** : 01/10/2019

**Number of beneficiaries** : 25 CSA volunteers and 225 BA students

**Objective**:

• to sensitise society about the need for cleanliness

#### "BE THE CHANGE YOU WANT TO SEE IN THE WORLD"

Centre for Social Activities of Kristu Jayanti College celebrated the 150<sup>th</sup> birthday of Mahatma Gandhi on October 1<sup>st</sup>, 2019. On this occasion awareness program 'Swachhta Hi Sewa' was organised on the campus and K. Narayanapura. CSA volunteers at 08:15 am stood at the entrance of the college gate holding placards and banners propagating the importance of a clean and green society. The Swachh Bharat mascot and a student dressed as Gandhiji were the main attraction seeking the attention of students to voice out why a clean environment is necessary. That afternoon, a team called the Swachh Bharat Ambassadors went to the college canteen and the food court to spread the Gandhian ideology of a clean, green surrounding, and society.

Rev. Fr. Josekutty P D, Principal appreciated volunteers for taking the lead. Prof. Manjunath S, CSA Coordinator, Prof. Ajith P Mathews, Prof. Jawahar Kumar, staff coordinator, and the other faculty coordinators of CSA were present. At 03:30 pm, the volunteers and the faculty participated in a door to door campaign, where the volunteers interacted with the residents of K Narayanapura and also visited the K Narayanapura Govt. school to make the children over there understand why we need a clean society.