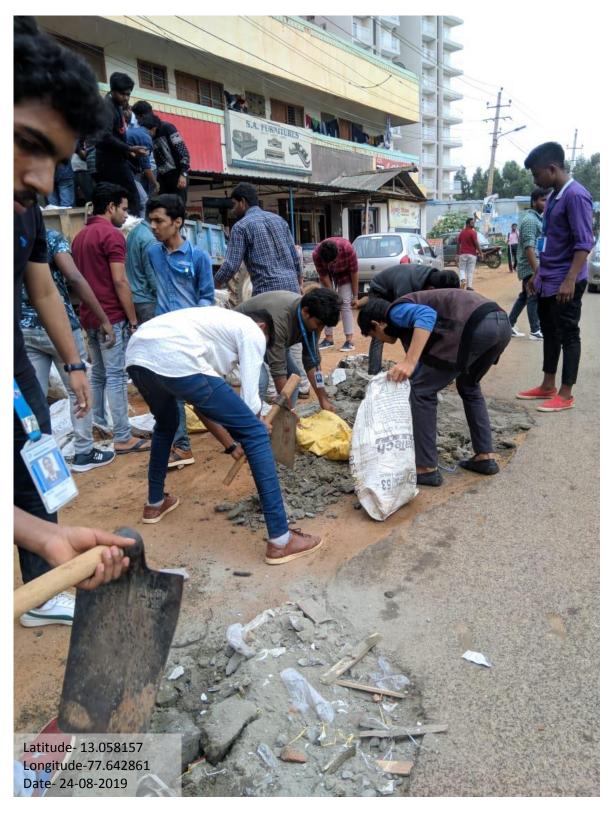

#### 4. Vanmahotsav 2019 Report

**Date:** 24/08/2019

Number of beneficiaries: 17 BSc CSA volunteers and 100 BCom Students

#### "VRIKSHO RAKSHATHI RAKSHITHAHA!"

"If you protect the plants, plants will protect you", by honouring this notion, the Centre for Social Activities of Kristu Jayanti College organised "Van-Mahotsav" on 24/8/2019 at K. Narayanapura. The event was organised to create awareness among students about the importance of planting trees. Afforestation is one of the best ways to prevent global warming.

The event started at 1:30 pm. All the volunteers and CSA faculty coordinators, assembled with all the necessary equipment and saplings in the designated place. The students were divided into groups of five students each, to carry on with the task. 117 volunteers participated in planting over 65 saplings. Volunteers joined their hands, under the able guidance of Prof. Manjunath S Gowda, CSA coordinator, along with other CSA faculty members- Prof. Ajith P Mathews, and Prof. Jawahar Kumar.