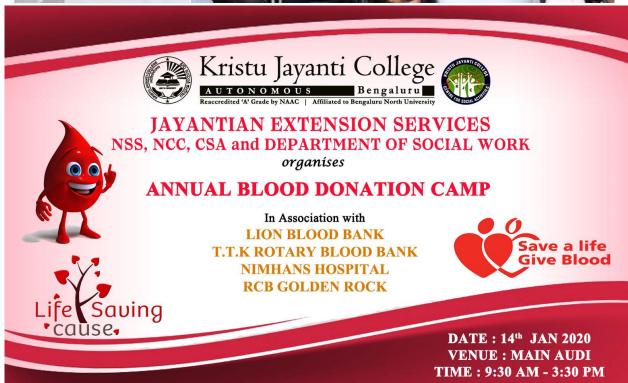

nor. All those who donated blood were provided with refreshments and also awarded with a certificate. The team of doctors thanked the management, principal, volunteers, and teachers for their cooperation. The event was concluded by remembering the great words 'DONATING BLOOD IS DONATING

*LIFE*'. The event was successful and invigorating. It encouraged the Jayantians to be the beacons of love, mercy, and brotherhood in today's modern world.

### WEB WEBLINK OF THE REPORT:

https://kristujayanti.edu.in/events/events.php?mode=openlink&year=2020&month=january&Weblink of the report=Annual-Blood-Donation-Camp.php

#### Feedback:

The programme provided exposure to serve society appropriately. Moreover, it allowed me to organize, guide, and direct volunteers.

*Vinod C - 17MG1K2107, BBA(B)* 





**Date:** 19/01/2020





### Students' List Annual Blood Donation

Date: 14/01/2020

| Sl. No. | Reg. Number | Name                   | Class          |
|---------|-------------|------------------------|----------------|
| 1       | 17HU1H1033  | SHERYL RIYA THOMAS     | 2017 BA HEP    |
| 2       | 17HU1A1057  | SIMRAN KAMSON          | 2017 BA HEP    |
| 3       | 17HU2H1024  | THOYAJAKSHI S          | 2017 BA HTJ    |
| 4       | 17HU2K1025  | REMOLA MARY D          | 2017 BA HTJ    |
| 5       | 15HU3H113   | JINCY A JACOB          | 2017 BA JPCS   |
| 6       | 16HU3A138   | MUTUM BOB              | 2017 BA JPCS   |
| 7       | 17HU4A1021  | NEHA ANN JISHNU        | 2017 BA JPENG  |
| 8       | 17HU4A1037  | PARLAPALLI CHARITHA    | 2017 BA JPENG  |
| 9       | 17HU4A2108  | GAYATH