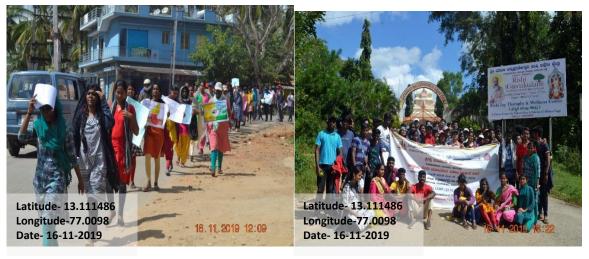

# 5. Cleaning the neighborhood on "Gandhi Jayanthi" Report

**Date** : 01/10/2019

**Number of beneficiaries** : 25 CSA volunteers and 225 BA students

**Objective**:

• to sensitise society about the need for cleanliness

#### "BE THE CHANGE YOU WANT TO SEE IN THE WORLD"

Centre for Social Activities of Kristu Jayanti College celebrated the 150<sup>th</sup> birthday of Mahatma Gandhi on October 1<sup>st</sup>, 2019. On this occasion awareness program 'Swachhta Hi Sewa' was organised on the campus and K. Narayanapura. CSA volunteers at 08:15 am stood at the entrance of the college gate holding placards and banners propagating the importance of a clean and green society. The Swachh Bharat mascot and a student dressed as Gandhiji were the main attraction seeking the attention of students to voice out why a clean environment is necessary. That afternoon, a team called the Swachh Bharat Ambassadors went to the college canteen and the food court to spread the Gandhian ideology of a clean, green surrounding, and society.

Rev. Fr. Josekutty P D, Principal appreciated volunteers for taking the lead. Prof. Manjunath S, CSA Coordinator, Prof. Ajith P Mathews, Prof. Jawahar Kumar, staff coordinator, and the other faculty coordinators of CSA were present. At 03:30 pm, the volunteers and the faculty participated in a door to door campaign, where the volunteers interacted with the residents of K Narayanapura and also visited the K Narayanapura Govt. school to make the children over there understand why we need a clean society.