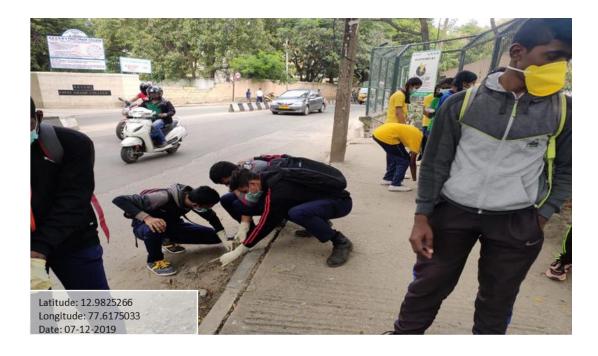

# 5. Cleaning the neighborhood on "Gandhi Jayanthi" Report

**Date** : 01/10/2019

**Number of beneficiaries** : 25 CSA volunteers and 225 BA students

**Objective**:

• to sensitise society about the need for cleanliness

#### "BE THE CHANGE YOU WANT TO SEE IN THE WORLD"

Centre for Social Activities of Kristu Jayanti College celebrated the 150<sup>th</sup> birthday of Mahatma Gandhi on October 1<sup>st</sup>, 2019. On this occasion awareness program 'Swachhta Hi Sewa' was organised on the campus and K. Narayanapura. CSA volunteers at 08:15 am stood at the entrance of the college gate holding placards and banners propagating the importance of a clean and green society. The Swachh Bharat mascot and a student dressed as Gandhiji were the main attraction seeking the attention of students to voice out why a clean environment is necessary. That afternoon, a team called the Swachh Bharat Ambassadors went to the college canteen and the food court to spread the Gandhian ideology of a clean, green surrounding, and society.

Rev. Fr. Josekutty P D, Principal appreciated volunteers for taking the lead. Prof. Manjunath S, CSA Coordinator, Prof. Ajith P Mathews, Prof. Jawahar Kumar, staff coordinator, and the other faculty coordinators of CSA were present. At 03:30 pm, the volunteers and the faculty participated in a door to door campaign, where the volunteers interacted with the residents of K Narayanapura and also visited the K Narayanapura Govt. school to make the children over there understand why we need a clean society.