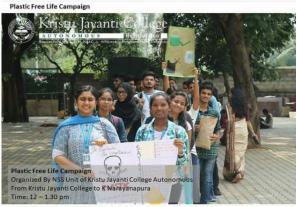

logs drains, causes visual pollution and is proven fatal for stray animals. So, with "BEAT PLASTIC POLLUTION", the theme for World Environment Day 2018, United Nations (UN) is encouraging worldwide awareness and action for the protection of our environment from plastic pollution. The students prepared various posters showcasing different issues about plastic usage. Utilising these posters, our NSS volunteers addressed the public pointing out the hazards of plastic usage. They also emphasized the use of cotton or jute bags. The program was of great help to the public.



Plastic Free Life Campaign Organized By NSS Unit of Kristu Jayanti College From Kristu Jayanti College to K Narayanapura Time: 12 – 1.30 pm

04 Oct 2019 | www.kristujayanti.edu.in



04 Oct 2019 | www.kristujayanti.edu.in



04 Oct 2019 | www.kristujayanti.edu.in



04 Oct 2019 | www.kristujayanti.edu.in

Weblink of the report - <a href="https://kristujayanti.edu.in/studentlife/public\_nss.php">https://kristujayanti.edu.in/studentlife/public\_nss.php</a>

# **List of Participants**

| Sl.No | REGISTER NUMBER | NAME                    | CLASS     |
|-------|-----------------|-------------------------|-----------|
| 1     | 19MG1A1029      | ANANYA KANUNGO          | 2019 BBA  |
| 2     | 19MG1A1030      | S ANITHA                | 2019 BBA  |
| 3     | 19MG1A1036      | D. ROY CHOWDHURY        | 2019 BBA  |
| 4     | 19MG1A1037      | GAUTAM KUMAR            | 2019 BBA  |
| 5     | 19MG1A1041      | PUSHPA LATHA            | 2019 BBA  |
| 6     | 19MG1A1043      | MOHAMMED ISMAIL         | 2019 BBA  |
| 7