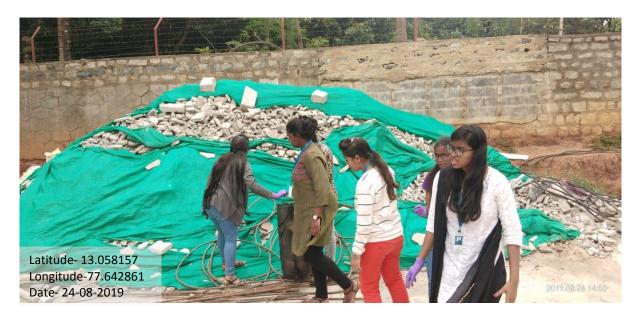

#### 4. Vanmahotsav 2019 Report

**Date:** 24/08/2019

Number of beneficiaries: 17 BSc CSA volunteers and 100 BCom Students

#### "VRIKSHO RAKSHATHI RAKSHITHAHA!"

"If you protect the plants, plants will protect you", by honouring this notion, the Centre for Social Activities of Kristu Jayanti College organised "Van-Mahotsav" on 24/8/2019 at K. Narayanapura. The event was organised to create awareness among students about the importance of planting trees. Afforestation is one of the best ways to prevent global warming.

The event started at 1:30 pm. All the volunteers and CSA faculty coordinators, assembled with all the necessary equipment and saplings in the designated place. The students were divided into groups of five students each, to carry on with the task. 117 volunteers participated in planting over 65 saplings. Volunteers joined their hands, under the able guidance of Prof. Manjunath S Gowda, CSA coordinator, along with other CSA faculty members- Prof. Ajith P Mathews, and Prof. Jawahar Kumar.