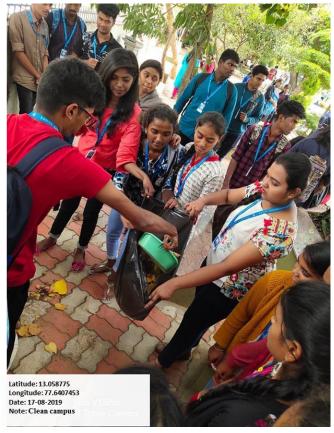

# 3. Swachh Bharat Clean Campus and neighbourhood Drive

#### Report

**Date** : 17/08/2019

**Number of beneficiaries**: 59 CSA volunteers and 165 BCom students

#### **Brief Write up on the Programme:**

Centre for Social Activities under Jayantian Extension Service organised a clean campus drive on 17 August 2019 at Kristu Jayanti College intending to ensure cleanliness around the campus in Narayanapura. CSA Faculty Coordinator, Prof. Manjunath S initiated the programme by addressing the volunteers about the need for such an action. 224 volunteers have actively been involved in the clean campus drive. Volunteers have been divided into small groups and were directed to various parts of the campus for cleaning. CSA Coordinators- Prof. Chandrasekhar N, Prof. Minu A, Prof. Ashwitha S, Prof. Ajith P Mathews, Prof. Gisa George, and Prof. Nagarjun guided the volunteers.

Clean campus drive reminded the volunteers of the need for cleanliness and they found it as one of the best lessons that they learned through the CSA activities. The volunteers expressed their experience and promised to share the need for cleanliness out of the campus to the society. Volunteers have taken decisions to take up the responsibility of maintaining and ensuring cleanliness in their respective classes and also creating awareness among other students.