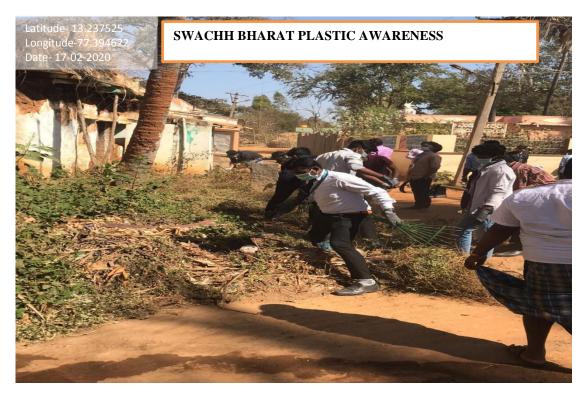

# 3. Swachh Bharat Clean Campus and neighbourhood Drive

#### **Brief Write up on the Programme:**

Centre for Social Activities under Jayantian Extension Service organised a clean campus drive on 17 August 2019 at Kristu Jayanti College intending to ensure cleanliness around the campus in Narayanapura. CSA Faculty Coordinator, Prof. Manjunath S initiated the programme by addressing the volunteers about the need for such an action. 224 volunteers have actively been involved in the clean campus drive. Volunteers have been divided into small groups and were directed to various parts of the campus for cleaning. CSA Coordinators- Prof. Chandrasekhar N, Prof. Minu A, Prof. Ashwitha S, Prof. Ajith P Mathews, Prof. Gisa George, and Prof. Nagarjun guided the volunteers.

Clean campus drive reminded the volunteers of the need for cleanliness and they found it as one of the best lessons that they learned through the CSA activities. The volunteers expressed their experience and promised to share the need for cleanliness out of the campus to the society. Volunteers have taken decisions to take up the responsibility of maintaining and ensuring cleanliness in their respective classes and also creating awareness among other students.