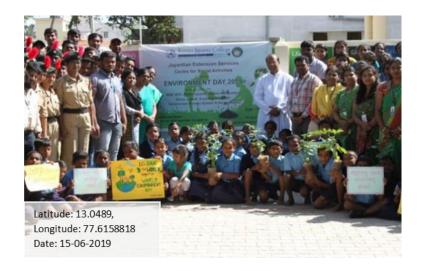

## 1. Environment Day Celebration Report

**Date:** 15/06/2019

**Number of Beneficiaries:** 40 CSA volunteers, 100 NSS volunteers, and 174 Environment Club members.

Name and Details of the Chief Guest: Rev. Fr. Josekutty P. D., Principal, Kristu Jayanti College, Bangalore.

#### **Objective:**

- to encourage students to take action and to protect the environment by planting saplings.
- to create awareness about the significance of World Environment Day.

#### **Brief Write up of the Programme:**

World Environment Day is observed by the United Nations for encouraging worldwide awareness and action to protect our environment. Kristu Jayanti College celebrated World Environment Day on 15th June 2019 with a tree plantation drive. Centre for Social Activities in association with National Service Scheme, Environment Club, National Cadet Corps, Kristu Jayanti Alumni Association and Government Primary School, K. Narayanapura carried out planting of tree saplings at the premises of K. Narayanapura. The event was attended by the management, faculty, and students of Kristu Jayanti College, K. Narayanapura Government Primary School teachers and students, and the residents.

Mrs. Hemalatha, Headmistress of the Government Primary School, K. Narayanapura welcomed the gathering for the tree plantation drive. Rev. Fr. Josekutty P. D, Principal, Kristu Jayanti College, delivered the presidential address. Lt. Dr. Sarvesh B, NCC officer delivered the vote of thanks. The volunteers of CSA, NCC, NSS, and students of Government Primary School, K. Narayanapura spearheaded the plantation of tree saplings in the premises of the Veterinary Hospital, Government Primary School, and neighborhood of K. Narayanapura. The alumni of Kristu Jayanti College were also actively involved in the drive. Under the able leadership of Prof. Manjunath S., the Coordinator of Centre for Social Activities, around 100 tree saplings were planted.