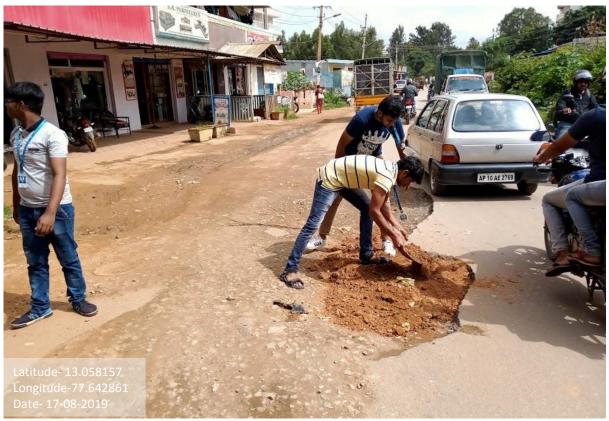

# 3. Swachh Bharat Clean Campus and neighbourhood Drive

#### Report

**Date** : 17/08/2019

**Number of beneficiaries**: 59 CSA volunteers and 165 BCom students

#### **Brief Write up on the Programme:**

Centre for Social Activities under Jayantian Extension Service organised a clean campus drive on 17 August 2019 at Kristu Jayanti College intending to ensure cleanliness around the campus in Narayanapura. CSA Faculty Coordinator, Prof. Manjunath S initiated the programme by addressing the volunteers about the need for such an action. 224 volunteers have actively been involved in the clean campus drive. Volunteers have been divided into small groups and were directed to various parts of the campus for cleaning. CSA Coordinators- Prof. Chandrasekhar N, Prof. Minu A, Prof. Ashwitha S, Prof. Ajith P Mathews, Prof. Gisa George, and Prof. Nagarjun guided the volunteers.

Clean campus drive reminded the volunteers of the need for cleanliness and they found it as one of the best lessons that they learned through the CSA activities. The volunteers expressed their experience and promised to share the need for cleanliness out of the campus to the society. Volunteers have taken decisions to take up the responsibility of maintaining and ensuring cleanliness in their respective classes and also creating awareness among other students.