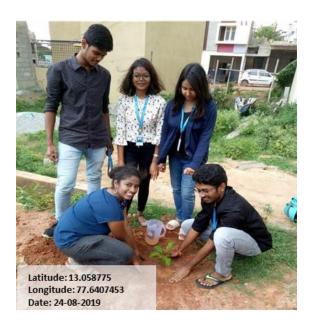

#### 4. Vanmahotsav 2019 Report

**Date:** 24/08/2019

Number of beneficiaries: 17 BSc CSA volunteers and 100 BCom Students

#### "VRIKSHO RAKSHATHI RAKSHITHAHA!"

"If you protect the plants, plants will protect you", by honouring this notion, the Centre for Social Activities of Kristu Jayanti College organised "Van-Mahotsav" on 24/8/2019 at K. Narayanapura. The event was organised to create awareness among students about the importance of planting trees. Afforestation is one of the best ways to prevent global warming.

The event started at 1:30 pm. All the volunteers and CSA faculty coordinators, assembled with all the necessary equipment and saplings in the designated place. The students were divided into groups of five students each, to carry on with the task. 117 volunteers participated in planting over 65 saplings. Volunteers joined their hands, under the able guidance of Prof. Manjunath S Gowda, CSA coordinator, along with other CSA faculty members- Prof. Ajith P Mathews, and Prof. Jawahar Kumar.