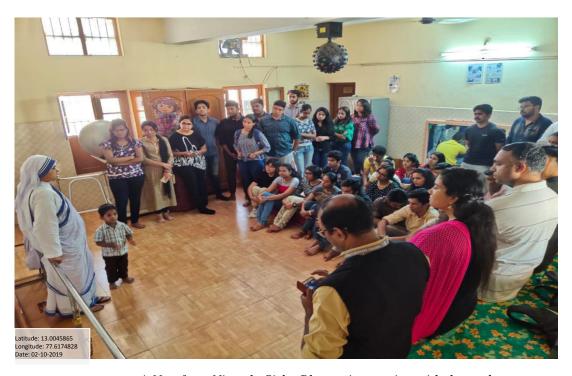

# 5. Cleaning the neighborhood on "Gandhi Jayanthi" Report

**Date** : 01/10/2019

**Number of beneficiaries** : 25 CSA volunteers and 225 BA students

**Objective**:

• to sensitise society about the need for cleanliness

#### "BE THE CHANGE YOU WANT TO SEE IN THE WORLD"

Centre for Social Activities of Kristu Jayanti College celebrated the 150<sup>th</sup> birthday of Mahatma Gandhi on October 1<sup>st</sup>, 2019. On this occasion awareness program 'Swachhta Hi Sewa' was organised on the campus and K. Narayanapura. CSA volunteers at 08:15 am stood at the entrance of the college gate holding placards and banners propagating the importance of a clean and green society. The Swachh Bharat mascot and a student dressed as Gandhiji were the main attraction seeking the attention of students to voice out why a clean environment is necessary. That afternoon, a team called the Swachh Bharat Ambassadors went to the college canteen and the food court to spread the Gandhian ideology of a clean, green surrounding, and society.

Rev. Fr. Josekutty P D, Principal appreciated volunteers for taking the lead. Prof. Manjunath S, CSA Coordinator, Prof. Ajith P Mathews, Prof. Jawahar Kumar, staff coordinator, and the other faculty coordinators of CSA were present. At 03:30 pm, the volunteers and the faculty participated in a door to door campaign, where the volunteers interacted with the residents of K Narayanapura and also visited the K Narayanapura Govt. school to make the children over there understand why we need a clean society.