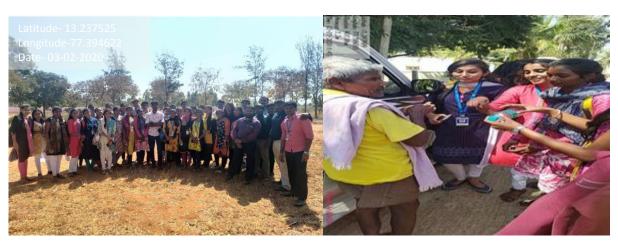

# 5. Cleaning the neighborhood on "Gandhi Jayanthi" Report

**Date** : 01/10/2019

**Number of beneficiaries** : 25 CSA volunteers and 225 BA students

**Objective**:

• to sensitise society about the need for cleanliness

#### "BE THE CHANGE YOU WANT TO SEE IN THE WORLD"

Centre for Social Activities of Kristu Jayanti College celebrated the 150<sup>th</sup> birthday of Mahatma Gandhi on October 1<sup>st</sup>, 2019. On this occasion awareness program 'Swachhta Hi Sewa' was organised on the campus and K. Narayanapura. CSA volunteers at 08:15 am stood at the entrance of the college gate holding placards and banners propagating the importance of a clean and green society. The Swachh Bharat mascot and a student dressed as Gandhiji were the main attraction seeking the attention of students to voice out why a clean environment is necessary. That afternoon, a team called the Swachh Bharat Ambassadors went to the college canteen and the food court to spread the Gandhian ideology of a clean, green surrounding, and society.

Rev. Fr. Josekutty P D, Principal appreciated volunteers for taking the lead. Prof. Manjunath S, CSA Coordinator, Prof. Ajith P Mathews, Prof. Jawahar Kumar, staff coordinator, and the other faculty coordinators of CSA were present. At 03:30 pm, the volunteers and the faculty participated in a door to door campaign, where the volunteers interacted with the residents of K Narayanapura and also visited the K Narayanapura Govt. school to make the children over there understand why we need a clean society.