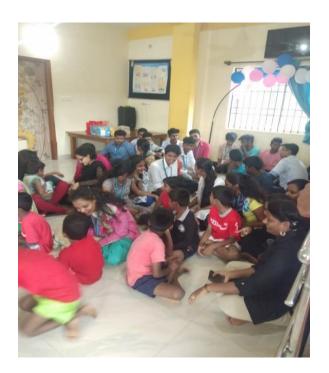

CSA has a unique way to celebrate Independence Day by visiting orphanages. Under the guidance of faculty coordinators, CSA volunteers donated groceries, daily needs, chocolates, and

sweets for the children of the Home of Faith Charitable Trust. Volunteers spent their time with the children and made them feel that they all are worthy and shared their love, care, and concern for those children. Everyone had a great experience.

#### Feedback:

Independence Day celebration was overwhelming. We enjoyed the moment of seeing our tricolour flag being hoisted by our chief guest. Patriotism was filled within us and also, we visited the orphanage that made us realize sharing happiness is a sign of the development of a nation. We care and have brotherhood among all the citizens of the country.