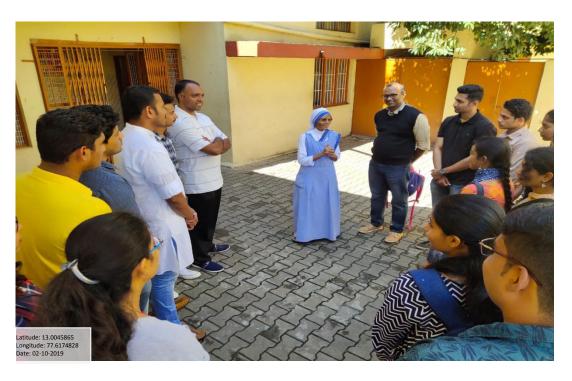

# 5. Cleaning the neighborhood on "Gandhi Jayanthi" Report

**Date** : 01/10/2019

**Number of beneficiaries** : 25 CSA volunteers and 225 BA students

**Objective**:

• to sensitise society about the need for cleanliness

#### "BE THE CHANGE YOU WANT TO SEE IN THE WORLD"

Centre for Social Activities of Kristu Jayanti College celebrated the 150<sup>th</sup> birthday of Mahatma Gandhi on October 1<sup>st</sup>, 2019. On this occasion awareness program 'Swachhta Hi Sewa' was organised on the campus and K. Narayanapura. CSA volunteers at 08:15 am stood at the entrance of the college gate holding placards and banners propagating the importance of a clean and green society. The Swachh Bharat mascot and a student dressed as Gandhiji were the main attraction seeking the attention of students to voice out why a clean environment is necessary. That afternoon, a team called the Swachh Bharat Ambassadors went to the college canteen and the food court to spread the Gandhian ideology of a clean, green surrounding, and society.

Rev. Fr. Josekutty P D, Principal appreciated volunteers for taking the lead. Prof. Manjunath S, CSA Coordinator, Prof. Ajith P Mathews, Prof. Jawahar Kumar, staff coordinator, and the other faculty coordinators of CSA were present. At 03:30 pm, the volunteers and the faculty participated in a door to door campaign, where the volunteers interacted with the residents of K Narayanapura and also visited the K Narayanapura Govt. school to make the children over there understand why we need a clean society.