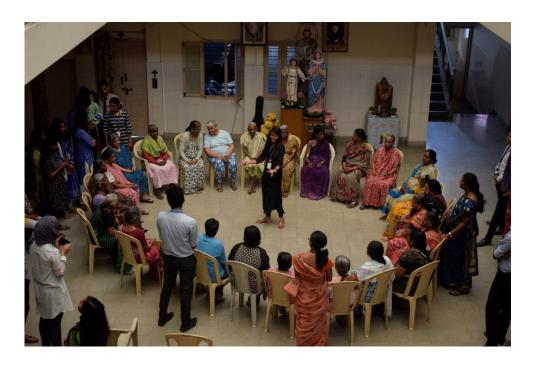

### 2. Independence Day Celebration and Orphanage Visit Report

**Date** : 15/08/2019

**Number of Beneficiaries** : 170 students

Name and Details of the Chief Guest: Dr. M. K. Baby, Head, School of Management, Kristu

#### **Brief Write up on the Programme:**

Independence Day celebration of Kristu Jayanti College was jointly organised by the Centre for Social Activities (CSA) along with the National Cadet Corps (NCC) and National Service Scheme (NSS). The 73<sup>rd</sup> Independence Day celebration and flag hoisting reminded and paved a way for honoring the date on which the sacrifice of thousands of Indians paid off and India became independent from the long rule of the British.

Rev. Fr. Josekutty P D, Principal of Kristu Jayanti College hoisted the national flag. The chief guest of the day Dr. M K Baby, Head, School of Management enlightened the gathering about the identity of being an independent country where sovereign power of deciding our destiny rests with us, brings about a huge responsibility on our shoulders, and also the great Indian leaders who sacrificed for our nation.

The Program witnessed the presence of Rev. Dr. Augustine George, Vice Principal, and Rev. Fr. Emmanuel P J, Director JES, Prof. Manjunath S, CSA coordinator, Dr. Sreedhar P D, NSS coordinator, Lt. Sarvesh, NCC coordinator, faculty members of Kristu Jayanti College, CSA and NSS volunteers and NCC cadets.

CSA has a unique way to celebrate Independence Day by visiting orphanages. Under the guidance of faculty coordinators, CSA volunteers donated groceries, daily needs, chocolates, and

sweets for the children of the Home of Faith Charitable Trust. Volunteers spent their time with the children and made them feel that they all are worthy and shared their love, care, and concern for those children. Everyone had a great experience.