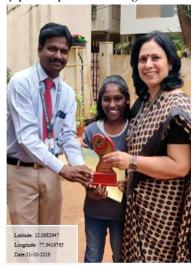

## 1. Environment Day Celebration Report

**Date:** 15/06/2019

**Number of Beneficiaries:** 40 CSA volunteers, 100 NSS volunteers, and 174 Environment Club members.

Name and Details of the Chief Guest: Rev. Fr. Josekutty P. D., Principal, Kristu Jayanti College, Bangalore.

#### **Brief Write up of the Programme:**

World Environment Day is observed by the United Nations for encouraging worldwide awareness and action to protect our environment. Kristu Jayanti College celebrated World Environment Day on 15th June 2019 with a tree plantation drive. Centre for Social Activities in association with National Service Scheme, Environment Club, National Cadet Corps, Kristu Jayanti Alumni Association and Government Primary School, K. Narayanapura carried out planting of tree saplings at the premises of K. Narayanapura. The event was attended by the management, faculty, and students of Kristu Jayanti College, K. Narayanapura Government Primary School teachers and students, and the residents.

Mrs. Hemalatha, Headmistress of the Government Primary School, K. Narayanapura welcomed the gathering for the tree plantation drive. Rev. Fr. Josekutty P. D, Principal, Kristu Jayanti College, delivered the presidential address. Lt. Dr. Sarvesh B, NCC officer delivered the vote of thanks. The volunteers of CSA, NCC, NSS, and students of Government Primary School, K. Narayanapura spearheaded the plantation of tree saplings in the premises of the Veterinary Hospital, Government Primary School, and neighborhood of K. Narayanapura. The alumni of Kristu Jayanti College were also actively involved in the drive. Under the able leadership of Prof. Manjunath S., the Coordinator of Centre for Social Activities, around 100 tree saplings were planted.