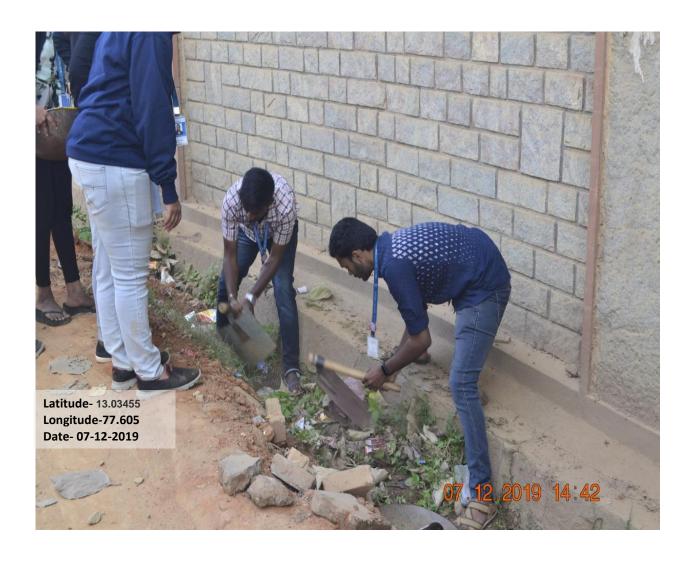

omputer Science UG students.

**Theme: Waste Management** 

#### **Objective of the programme:**

• To remove the wastes and bushes from the drainage

• To clear the dry waste lying along the streets

#### **Brief write up on the programme:**

The NSS volunteers and Computer Science UG students were divided into different groups and they were directed to different places. One set of students cleared the dry wastes around the college campus and Narayanapura, and another group removed all the wastes and bushes from the drainage in Nagenahalli. This initiative was to create awareness to the society in keeping their surroundings clean. It made a great impact since the volunteers made this activity more meaningful through their efforts and dedication which was also published in the Newspaper.







Weblink of the report: <a href="https://kristujayanti.edu.in/studentlife/public\_nss.php">https://kristujayanti.edu.in/studentlife/public\_nss.php</a>

### **List of students**

| S.No | REGISTER NUMBER | NAME                    | CLASS     |
|------|-----------------|-------------------------|-----------|
| 1    | 17CO1H1043      | D.SHREE DURGA           | 2017 BCom |
| 2    | 17CO1H2112      | HARSHITHA SINGH.P       | 2017 BCom |
| 3    | 17CO1H2119      | VANITHA.M               | 2017 BCom |
| 4    | 17CO1H4260      | BIRENDRA KUMAR KHADKA.H | 2017 BCom |
| 5    | 17CO1H4262      | KARAN KHADKA.G          | 2017 BCom |
| 6    | 17CO1H4265      | RAMYA.K                 | 2017 BCom |
| 7    | 17CO1H4268      | SOWMYA.K                | 2017 BCom |
| 8    | 17CO1H4269      | VINA