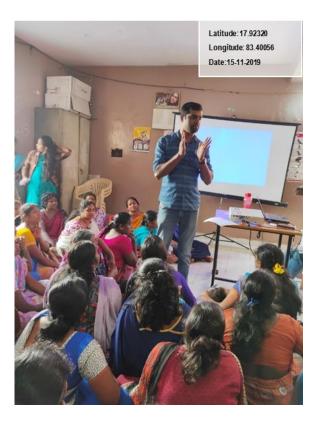

n) talked about the problems of children they address in society. These subjects inculcated a deep interest in mother's because they wanted to help children overcome these issues. They were also given awareness about Child Rights and their protection.

Around 50 women participated in the program. The resource person was successful in making the session interactive and informative. The participants were able to understand the rights of children so that they also can play a major role in child protection. After the session, the participants shared their feedback. Mr. Sebastian Benny (1<sup>st</sup> MSW) winded the session with a vote of thanks expressing his gratitude towards the resource person, Department of Social Work, Kristu Jayanti College and Child Right Trust.

## **Photo Gallery**



Mr.Jinson Pulov sharing his knowledge on the child rights



Group photo with the beneficiaries and resource person



## **Community Outreach Programme**

Title : Making Students Socially Responsible by Visiting the Planet Home

**Date**: 14-11-2019

Class & No. of students: I Year MBA- 79 students

Places Visited: The Planet Home, Geddalahalli, Kothannur, Bengaluru

### **Brief Write up on the Programme:**

Children's Day is celebrated across India to increase awareness of the rights, care and education of children. It is celebrated on 14 November every year as a tribute to India's First Prime Minister, Jawaharlal Nehru. Fondly known as Chacha Nehru among children, he advocated for children to have fulfilled education. On this day, many educational and motivational programs are held ac