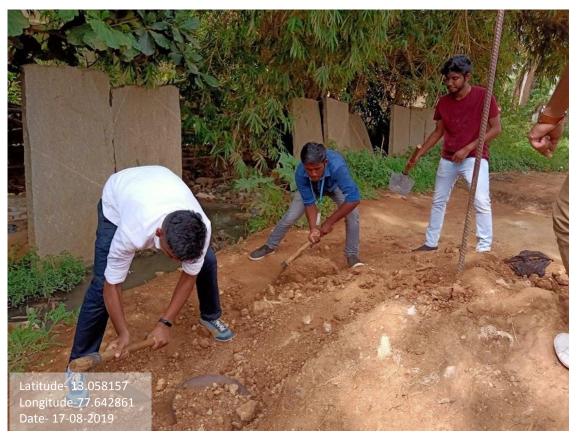

Narayanapura Cross

**Time:** 2:00 PM-4:00 PM

**Theme: Environment Protection** 

**Objective:** An initiative taken by the NSS unit to resolve the public issue

No of Students-30 NSS volunteers and 113 BCA students

#### **Brief write up on the programme:**

The roads in and around K Narayanapura have been in a bad state for a while and the conveyance was becoming extremely inconvenient. The NSS unit has decided to take the required steps to repair the roads for easier and safer transportation. A group of 143 students headed by the faculty members have taken the initiative to repair the roads, the potholes were closed which helped the people to travel in ease. The initiative was appreciated in the Indian Express newspaper with the title "Students turn pothole warriors, do BBMP's job".







Weblink of the report- <a href="https://kristujayanti.edu.in/studentlife/public\_nss.php">https://kristujayanti.edu.in/studentlife/public\_nss.php</a>

### **List of Students**

| S.No | REGISTER NUMBER | NAME           | CLASS     |
|------|-----------------|----------------|-----------|
| 1    | 17CS1H3150      | ROHIT.M        | 2017 BCA  |
| 2    | 17CS1H3152      | TARUN          | 2017 BCA  |
| 3    | 17CS1H3158      | SHAHEEN TAJ.L  | 2017 BCA  |
| 4    | 17CS1H4206      | BHAVANA.N      | 2017 BCA  |
| 5    | 17CS1H4208      | MUGESH KUMAR.S | 2017 BCA  |
| 6    | 18CO1A5283      | LEO FERNANDES  | 2018 BCom |
| 7    | 18CO1A5286      | NGURTHANKIMI   | 2018 BCom |

| S.No | REGISTER NUMBER | NAME                        | CLASS     |
|------|-----------------|----------------