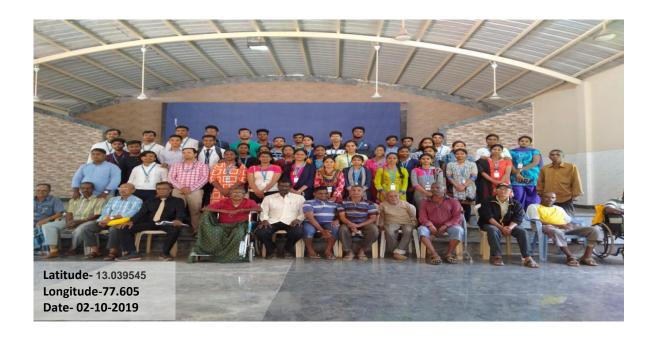

#### **Brief Write up of the Programme:**

World Environment Day is observed by the United Nations for encouraging worldwide awareness and action to protect our environment. Kristu Jayanti College celebrated World Environment Day on 15th June 2019 with a tree plantation drive. Centre for Social Activities in association with National Service Scheme, Environment Club, National Cadet Corps, Kristu Jayanti Alumni Association and Government Primary School, K. Narayanapura carried out planting of tree saplings at the premises of K. Narayanapura. The event was attended by the management, faculty, and students of Kristu Jayanti College, K. Narayanapura Government Primary School teachers and students, and the residents.

Mrs. Hemalatha, Headmistress of the Government Primary School, K. Narayanapura welcomed the gathering for the tree plantation drive. Rev. Fr. Josekutty P. D, Principal, Kristu Jayanti College, delivered the presidential address. Lt. Dr. Sarvesh B, NCC officer delivered the vote of thanks. The volunteers of CSA, NCC, NSS, and students of Government Primary School, K. Narayanapura spearheaded the plantation of tree saplings in the premises of the Veterinary Hospital, Government Primary School, and neighborhood of K. Narayanapura. The alumni of Kristu Jayanti College were also actively involved in the drive. Under the able leadership of Prof. Manjunath S., the Coordinator of Centre for Social Activities, around 100 tree saplings were planted.