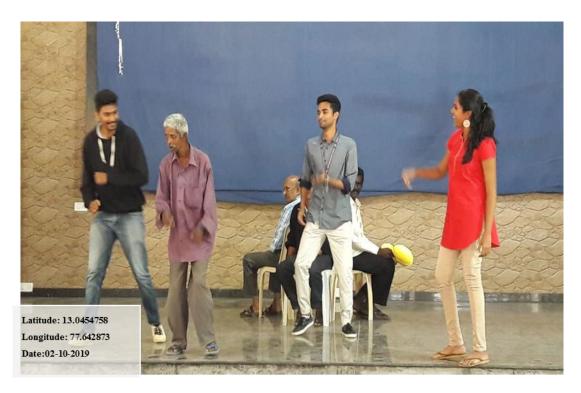

le.

We were motivated after knowing about their lives and their struggles, despite all the hardships they were able to lead a positive life. We had several activities on that day, we had a dance performance for everybody and we asked the elderly persons to speak out their experiences and asked them to guide on our ongoing journey. We had a life-changing experience that day and we were amazed by their spirit of not giving up and staying positive with the hope that their family would turn back someday, which indeed showed very strong and powerful faith in God and their good deeds.

#### **Feedback:**

This visit created social awareness and enriched human values in the minds of the students. The students were enlightened about the problems and needs of the society- Chethana S, II Year MBA



Dancing elders and students together Don Gunella Aged Home



Students with the residents of Don Gunella Aged Home

| Sl. No | Reg. No    | Name                           | Class      |
|--------|------------|--------------------------------|------------|
| 1.     | 18MG503113 | ABHISHEK S GUDI                | 2018 MBA_C |
| 2.     | 18MG503114 | AKASH R                        | 2018 MBA_C |
| 3.     | 18MG503117 | BHAVYA N                       | 2018 MBA_C |
| 4.     | 18MG503118 | CHETHANA S                     | 2018 MBA_C |
| 5.     | 18MG503119 | CHETHANA Y M                   | 2018 MBA_C |
| 6.     | 18MG503120 | DEEPA SIDDESHAPATILA           | 2018 MBA_C |
| 7.     | 18MG503121 | DILIP KUMAR R                  | 2018 MBA_C |
| 8.     | 18MG503122 | E YOGESWARAN