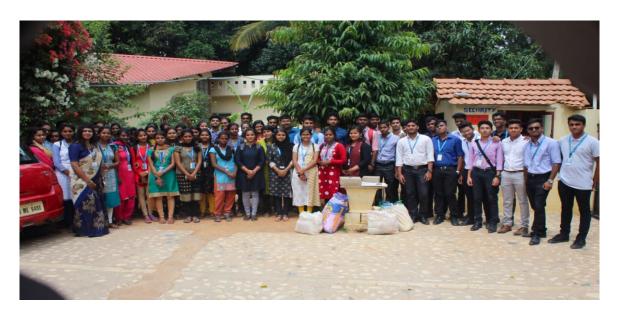

## 1. Environment Day Celebration Report

**Date:** 15/06/2019

**Number of Beneficiaries:** 40 CSA volunteers, 100 NSS volunteers, and 174 Environment Club members.

Name and Details of the Chief Guest: Rev. Fr. Josekutty P. D., Principal, Kristu Jayanti College, Bangalore.

#### **Brief Write up of the Programme:**

World Environment Day is observed by the United Nations for encouraging worldwide awareness and action to protect our environment. Kristu Jayanti College celebrated World Environment Day on 15th June 2019 with a tree plantation drive. Centre for Social Activities in association with National Service Scheme, Environment Club, National Cadet Corps, Kristu Jayanti Alumni Association and Government Primary School, K. Narayanapura carried out planting of tree saplings at the premises of K. Narayanapura. The event was attended by the management, faculty, and students of Kristu Jayanti College, K. Narayanapura Government Primary School teachers and students, and the residents.

Mrs. Hemalatha, Headmistress of the Government Primary School, K. Narayanapura welcomed the gathering for the tree plantation drive. Rev. Fr. Josekutty P. D, Principal, Kristu Jayanti College, delivered the presidential address. Lt. Dr. Sarvesh B, NCC officer delivered the vote of thanks. The volunteers of CSA, NCC, NSS, and students of Government Primary School, K. Narayanapura spearheaded the plantation of tree saplings in the premises of the Veterinary Hospital, Government Primary School, and neighborhood of K. Narayanapura. The alumni of Kristu Jayanti College were also actively involved in the drive. Under the able leadership of Prof. Manjunath S., the Coordinator of Centre for Social Activities, around 100 tree saplings were planted.