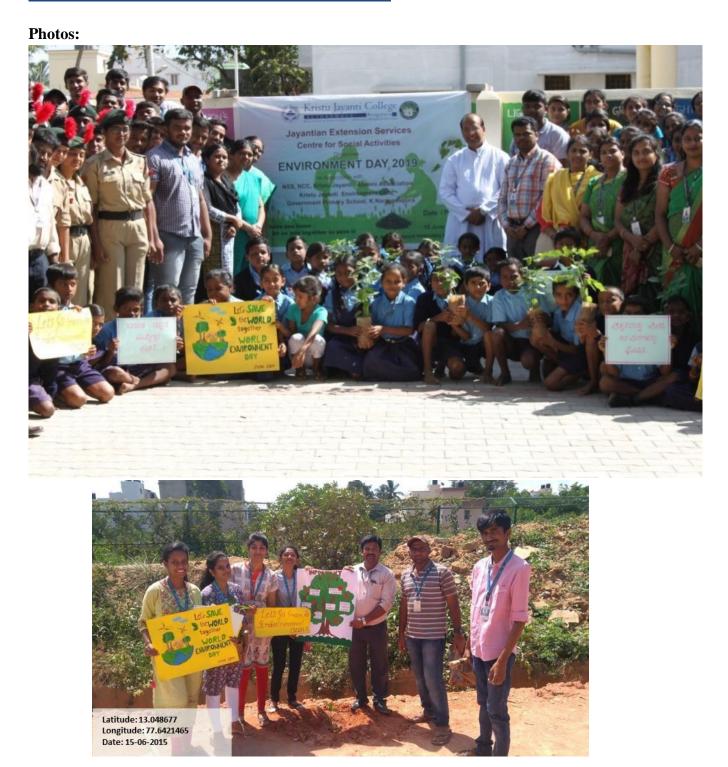

#### 4. Vanmahotsav 2019 Report

**Date:** 24/08/2019

Number of beneficiaries: 17 BSc CSA volunteers and 100 BCom Students

#### "VRIKSHO RAKSHATHI RAKSHITHAHA!"

"If you protect the plants, plants will protect you", by honouring this notion, the Centre for Social Activities of Kristu Jayanti College organised "Van-Mahotsav" on 24/8/2019 at K. Narayanapura. The event was organised to create awareness among students about the importance of planting trees. Afforestation is one of the best ways to prevent global warming.

The event started at 1:30 pm. All the volunteers and CSA faculty coordinators, assembled with all the necessary equipment and saplings in the designated place. The students were divided into groups of five students each, to carry on with the task. 117 volunteers participated in planting over 65 saplings. Volunteers joined their hands, under the able guidance of Prof. Manjunath S Gowda, CSA coordinator, along with other CSA faculty members- Prof. Ajith P Mathews, and Prof. Jawahar Kumar.