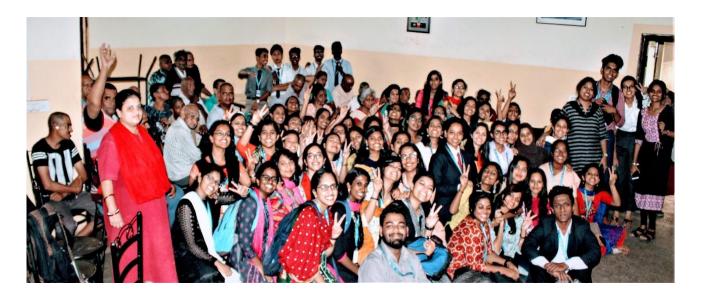

### 2. Independence Day Celebration and Orphanage Visit Report

**Date** : 15/08/2019

**Number of Beneficiaries** : 170 students

Name and Details of the Chief Guest: Dr. M. K. Baby, Head, School of Management, Kristu

#### **Brief Write up on the Programme:**

Independence Day celebration of Kristu Jayanti College was jointly organised by the Centre for Social Activities (CSA) along with the National Cadet Corps (NCC) and National Service Scheme (NSS). The 73<sup>rd</sup> Independence Day celebration and flag hoisting reminded and paved a way for honoring the date on which the sacrifice of thousands of Indians paid off and India became independent from the long rule of the British.

CSA has a unique way to celebrate Independence Day by visiting orphanages. Under the guidance of faculty coordinators, CSA volunteers donated groceries, daily needs, chocolates, and

sweets for the children of the Home of Faith Charitable Trust. Volunteers spent their time with the children and made them feel that they all are worthy and shared their love, care, and concern for those children. Everyone had a great experience.