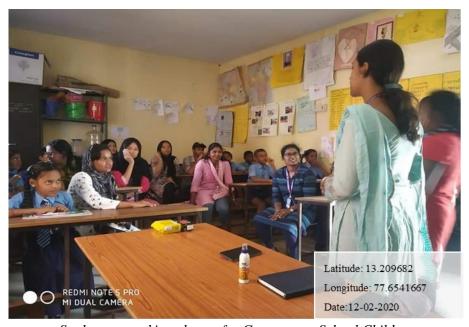

# 5. Cleaning the neighborhood on "Gandhi Jayanthi" Report

**Date** : 01/10/2019

**Number of beneficiaries** : 25 CSA volunteers and 225 BA students

**Objective**:

• to sensitise society about the need for cleanliness

#### "BE THE CHANGE YOU WANT TO SEE IN THE WORLD"

Centre for Social Activities of Kristu Jayanti College celebrated the 150<sup>th</sup> birthday of Mahatma Gandhi on October 1<sup>st</sup>, 2019. On this occasion awareness program 'Swachhta Hi Sewa' was organised on the campus and K. Narayanapura. CSA volunteers at 08:15 am stood at the entrance of the college gate holding placards and banners propagating the importance of a clean and green society. The Swachh Bharat mascot and a student dressed as Gandhiji were the main attraction seeking the attention of students to voice out why a clean environment is necessary. That afternoon, a team called the Swachh Bharat Ambassadors went to the college canteen and the food court to spread the Gandhian ideology of a clean, green surrounding, and society.

Rev. Fr. Josekutty P D, Principal appreciated volunteers for taking the lead. Prof. Manjunath S, CSA Coordinator, Prof. Ajith P Mathews, Prof. Jawahar Kumar, staff coordinator, and the other faculty coordinators of CSA were present. At 03:30 pm, the volunteers and the faculty participated in a door to door campaign, where the volunteers interacted with the residents of K Narayanapura and also visited the K Narayanapura Govt. school to make the children over there understand why we need a clean society.