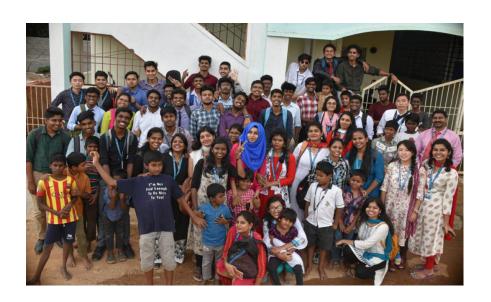

### 2. Independence Day Celebration and Orphanage Visit Report

**Date** : 15/08/2019

**Number of Beneficiaries** : 170 students

Name and Details of the Chief Guest: Dr. M. K. Baby, Head, School of Management, Kristu

#### **Brief Write up on the Programme:**

Independence Day celebration of Kristu Jayanti College was jointly organised by the Centre for Social Activities (CSA) along with the National Cadet Corps (NCC) and National Service Scheme (NSS). The 73<sup>rd</sup> Independence Day celebration and flag hoisting reminded and paved a way for honoring the date on which the sacrifice of thousands of Indians paid off and India became independent from the long rule of the British.

The Program witnessed the presence of Rev. Dr. Augustine George, Vice Principal, and Rev. Fr. Emmanuel P J, Director JES, Prof. Manjunath S, CSA coordinator, Dr. Sreedhar P D, NSS coordinator, Lt. Sarvesh, NCC coordinator, faculty members of Kristu Jayanti College, CSA and NSS volunteers and NCC cadets.

CSA has a unique way to celebrate Independence Day by visiting orphanages. Under the guidance of faculty coordinators, CSA volunteers donated groceries, daily needs, chocolates, and

sweets for the children of the Home of Faith Charitable Trust. Volunteers spent their time with the children and made them feel that they all are worthy and shared their love, care, and concern for those children. Everyone had a great experience.