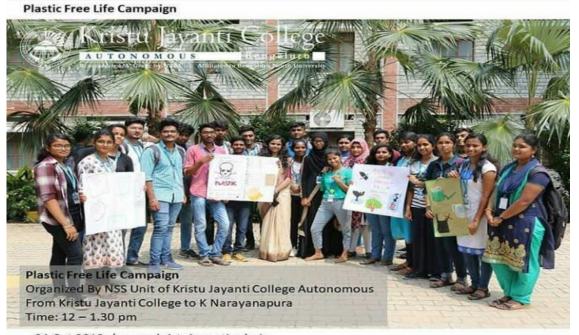

s proven fatal for stray animals. So, with "BEAT PLASTIC POLLUTION", the theme for World Environment Day 2018, United Nations (UN) is encouraging worldwide awareness and action for the protection of our environment from plastic pollution. The students prepared various posters showcasing different issues about plastic usage. Utilising these posters, our NSS volunteers addressed the public pointing out the hazards of plastic usage. They also emphasized the use of cotton or jute bags. The program was of great help to the public.



Plastic Free Life Campaign Organized By NSS Unit of Kristu Jayanti College From Kristu Jayanti College to K Narayanapura Time: 12 – 1.30 pm

04 Oct 2019 | www.kristujayanti.edu.in



04 Oct 2019 | www.kristujayanti.edu.in



04 Oct 2019 | www.kristujayanti.edu.in



04 Oct 2019 | www.kristujayanti.edu.in

Weblink of the report - <a href="https://kristujayanti.edu.in/studentlife/public\_nss.php">https://kristujayanti.edu.in/studentlife/public\_nss.php</a>

# **List of Participants**

| Sl.No | REGISTER NUMBER | NAME                    | CLASS     |
|-------|-----------------|-------------------------|-----------|
| 1     | 19MG1A1029      | ANANYA KANUNGO          | 2019 BBA  |
| 2     | 19MG1A1030      | S ANITHA                | 2019 BBA  |
| 3     | 19MG1A1036      | D. ROY CHOWDHURY        | 2019 BBA  |
| 4     | 19MG1A1037      | GAUTAM KUMAR            | 2019 BBA  |
| 5     | 19MG1A1041      | PUSHPA LATHA            | 2019 BBA  |
| 6     | 19MG1A1043      | MOHAMMED ISMAIL         | 2019 BBA  |
| 7     | 19MG1A1045      | PRANJAL MALVIYA