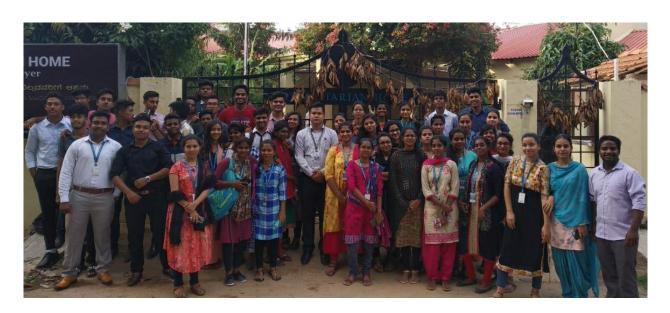

### 2. Independence Day Celebration and Orphanage Visit Report

**Date** : 15/08/2019

**Number of Beneficiaries** : 170 students

Name and Details of the Chief Guest: Dr. M. K. Baby, Head, School of Management, Kristu

#### **Brief Write up on the Programme:**

Independence Day celebration of Kristu Jayanti College was jointly organised by the Centre for Social Activities (CSA) along with the National Cadet Corps (NCC) and National Service Scheme (NSS). The 73<sup>rd</sup> Independence Day celebration and flag hoisting reminded and paved a way for honoring the date on which the sacrifice of thousands of Indians paid off and India became independent from the long rule of the British.

Rev. Fr. Josekutty P D, Principal of Kristu Jayanti College hoisted the national flag. The chief guest of the day Dr. M K Baby, Head, School of Management enlightened the gathering about the identity of being an independent country where sovereign power of deciding our destiny rests with us, brings about a huge responsibility on our shoulders, and also the great Indian leaders who sacrificed for our nation.

The Program witnessed the presence of Rev. Dr. Augustine George, Vice Principal, and Rev. Fr. Emmanuel P J, Director JES, Prof. Manjunath S, CSA coordinator, Dr. Sreedhar P D, NSS coordinator, Lt. Sarvesh, NCC coordinator, faculty members of Kristu Jayanti College, CSA and NSS volunteers and NCC cadets.

CSA has a unique way to celebrate Independence Day by visiting orphanages. Under the guidance of faculty coordinators, CSA volunteers donated groceries, daily needs, chocolates, and

sweets for the children of the Home of Faith Charitable Trust. Volunteers spent their time with the children and made them feel that they all are worthy and shared their love, care, and concern for those children. Everyone had a great experience.