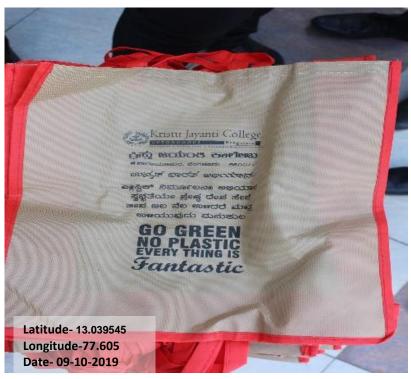

ferent villages around Kannamangala to spread awareness on how to stop the Usage of Plastic Covers. In connection with the above-mentioned objective, our volunteers distributed jute bags to the village and encouraged them to use those bags instead of plastic bags. This programme benefitted about 850 families.

We also conducted social mapping where the volunteers figured out the various resources available to the village residents and also made it available for the villagers to have a glance at it. Apart from these activities, our students have also prepared a case depicting the demographic factors of the villagers. This activity was of great help to the beneficiaries as well as the students as they got to understand how people are living happily without the interference of technology.







 $\textbf{Weblink of the report -} \ \ \, \underline{\text{https://kristujayanti.edu.in/studentlife/public\_nss.php}} \\$ 

## **List of Participants**

| S.No | REG. NO.   | NAME                            | CLASS         |
|------|------------|---------------------------------|---------------|
| 1    | 19MG1A3188 | PRINCE KUMAR RAJ                | 2019 BBA      |
| 2    | 19MG1A3191 | ROSHAN KUMAR JAISWAL            | 2019 BBA      |
| 3    | 19MG1H1072 | PRIYANSHI KASHYAP               | 2019 BBA      |
| 4    | 19MG1H2139 | KUMAR ISHAN                     | 2019 BBA      |
| 5    | 19MG1K1092 | SANDHYA P                       | 2019 BBA      |
| 6    | 19MG1K1094 | SNEHA SHALINI F                 | 2019 BBA      |
| 7    | 19MG1K2161 | PRAMODH R                       | 2019 BBA