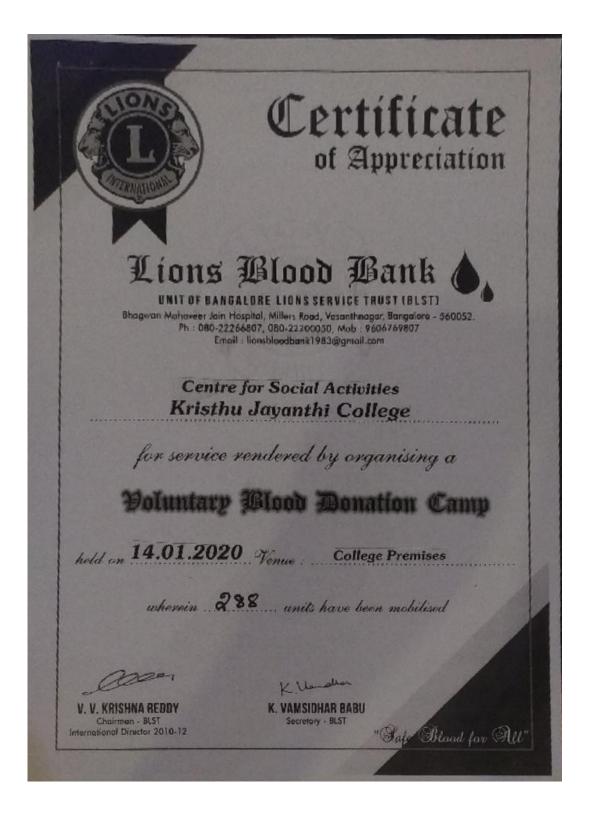

ed blood were provided with refreshments and also awarded with a certificate. The team of doctors thanked the management, principal, volunteers, and teachers for their cooperation. The event was concluded by remembering the great words 'DONATING BLOOD IS DONATING

*LIFE*'. The event was successful and invigorating. It encouraged the Jayantians to be the beacons of love, mercy, and brotherhood in today's modern world.

### WEB WEBLINK OF THE REPORT:

https://kristujayanti.edu.in/events/events.php?mode=openlink&year=2020&month=january&Weblink of the report=Annual-Blood-Donation-Camp.php

#### Feedback:

The programme provided exposure to serve society appropriately. Moreover, it allowed me to organize, guide, and direct volunteers.

*Vinod C - 17MG1K2107, BBA(B)* 





**Date:** 19/01/2020





### Students' List Annual Blood Donation

Date: 14/01/2020

| Sl. No. | Reg. Number | Name                   | Class          |
|---------|-------------|------------------------|----------------|
| 1       | 17HU1H1033  | SHERYL RIYA THOMAS     | 2017 BA HEP    |
| 2       | 17HU1A1057  | SIMRAN KAMSON          | 2017 BA HEP    |
| 3       | 17HU2H1024  | THOYAJAKSHI S          | 2017 BA HTJ    |
| 4       | 17HU2K1025  | REMOLA MARY D          | 2017 BA HTJ    |
| 5       | 15HU3H113   | JINCY A JACOB          | 2017 BA JPCS   |
| 6       | 16HU3A138   | MUTUM BOB              | 2017 BA JPCS   |
| 7       | 17HU4A1021  | NEHA ANN JISHNU        | 2017 BA JPENG  |
| 8       | 17HU4A1037  | PARLAPALLI CHARITHA    | 2017 BA JPENG  |
| 9       | 17HU4A2108  | GAYATHRI KRISHNAN      | 2017