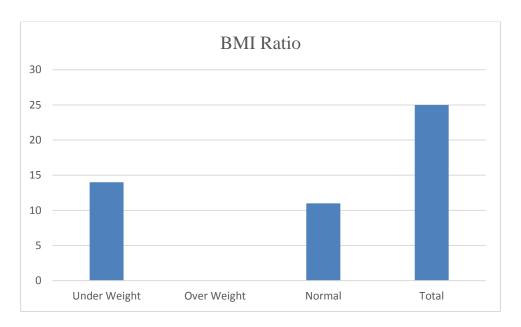

| 2019 BSc (Honors) Forensic Science |
| 136  | 19LS3A1044         | HARSHITHA M V                      | 2019 BSc (Honors) Forensic Science |
| 137  | 19LS3A1045         | RIKI LEADINGSON SIANGSHAI          | 2019 BSc (Honors) Forensic Science |

| S.No | REGISTER<br>NUMBER | NAME    | CLASS                              |
|------|--------------------|---------|------------------------------------|
| 138  | 19LS3K1046         | SNEHA R | 2019 BSc (Honors) Forensic Science |

# **BMI Ratio** (Based on the study done in the school)

| BMI Ratio   | No. of Students |
|-------------|-----------------|
| Under       |                 |
| Weight      | 14              |
| Over Weight | 0               |
| Normal      | 11              |
| Total       | 25              |



Weblink of the report <a href="https://kristujayanti.edu.in/student">https://kristujayanti.edu.in/student</a> life/public\_nss.php

**Report Submitted by:** 

Dr. Rubavel M Dr. Margret Mary

Mrs. Soumya

**Report Verified By:** 

Prof Kalyani V



# National Service Scheme

Academic Year 2019-20

# 16.Awareness on Organic Farming and Personal Hygiene REPORT

Date: 27 January, 2020

**Place:** Ambalagere Village **Time:** 09.00 AM- 3.30 PM

**Theme**: Awareness drive

Participants: 18 NSS Student Volunteers and 102 BSc Life Science students

No. of Beneficiaries: 180 houses

## **Objectives of the programme:**

➤ To create awareness among people on organic farming and Hygiene.

- Motivate them to maintain Hygiene for a healthy life.
- ➤ To effectively participate in giving Organic Farming