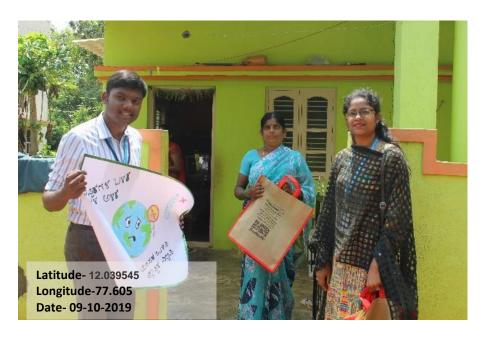

#### "BE THE CHANGE YOU WANT TO SEE IN THE WORLD"

Centre for Social Activities of Kristu Jayanti College celebrated the 150<sup>th</sup> birthday of Mahatma Gandhi on October 1<sup>st</sup>, 2019. On this occasion awareness program 'Swachhta Hi Sewa' was organised on the campus and K. Narayanapura. CSA volunteers at 08:15 am stood at the entrance of the college gate holding placards and banners propagating the importance of a clean and green society. The Swachh Bharat mascot and a student dressed as Gandhiji were the main attraction seeking the attention of students to voice out why a clean environment is necessary. That afternoon, a team called the Swachh Bharat Ambassadors went to the college canteen and the food court to spread the Gandhian ideology of a clean, green surrounding, and society.

Rev. Fr. Josekutty P D, Principal appreciated volunteers for taking the lead. Prof. Manjunath S, CSA Coordinator, Prof. Ajith P Mathews, Prof. Jawahar Kumar, staff coordinator, and the other faculty coordinators of CSA were present. At 03:30 pm, the volunteers and the faculty participated in a door to door campaign, where the volunteers interacted with the residents of K Narayanapura and also visited the K Narayanapura Govt. school to make the children over there understand why we need a clean society.