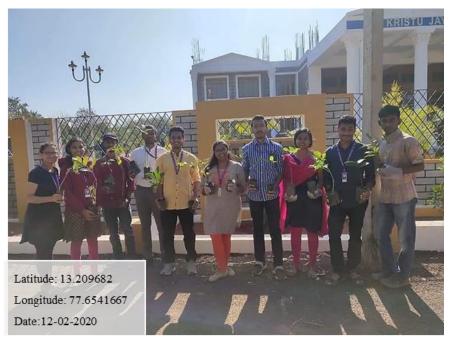

#### 4. Vanmahotsav 2019 Report

**Date:** 24/08/2019

Number of beneficiaries: 17 BSc CSA volunteers and 100 BCom Students

#### "VRIKSHO RAKSHATHI RAKSHITHAHA!"

"If you protect the plants, plants will protect you", by honouring this notion, the Centre for Social Activities of Kristu Jayanti College organised "Van-Mahotsav" on 24/8/2019 at K. Narayanapura. The event was organised to create awareness among students about the importance of planting trees. Afforestation is one of the best ways to prevent global warming.

The event started at 1:30 pm. All the volunteers and CSA faculty coordinators, assembled with all the necessary equipment and saplings in the designated place. The students were divided into groups of five students each, to carry on with the task. 117 volunteers participated in planting over 65 saplings. Volunteers joined their hands, under the able guidance of Prof. Manjunath S Gowda, CSA coordinator, along with other CSA faculty members- Prof. Ajith P Mathews, and Prof. Jawahar Kumar.