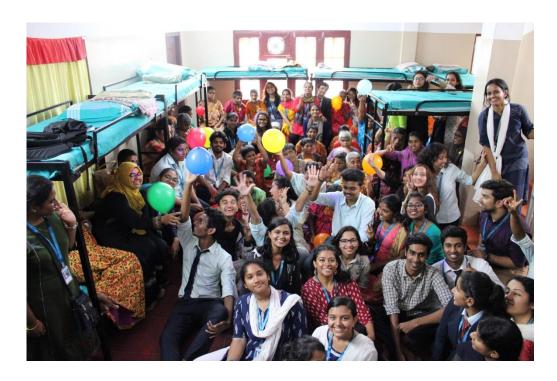

### 2. Independence Day Celebration and Orphanage Visit Report

**Date** : 15/08/2019

**Number of Beneficiaries** : 170 students

Name and Details of the Chief Guest: Dr. M. K. Baby, Head, School of Management, Kristu

#### **Brief Write up on the Programme:**

Independence Day celebration of Kristu Jayanti College was jointly organised by the Centre for Social Activities (CSA) along with the National Cadet Corps (NCC) and National Service Scheme (NSS). The 73<sup>rd</sup> Independence Day celebration and flag hoisting reminded and paved a way for honoring the date on which the sacrifice of thousands of Indians paid off and India became independent from the long rule of the British.

CSA has a unique way to celebrate Independence Day by visiting orphanages. Under the guidance of faculty coordinators, CSA volunteers donated groceries, daily needs, chocolates, and

sweets for the children of the Home of Faith Charitable Trust. Volunteers spent their time with the children and made them feel that they all are worthy and shared their love, care, and concern for those children. Everyone had a great experience.