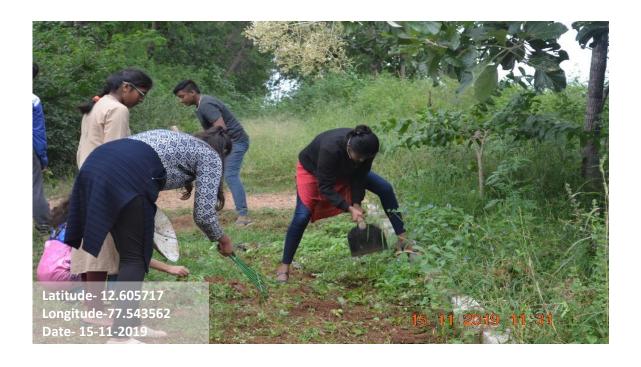

#### 4. Vanmahotsav 2019 Report

**Date:** 24/08/2019

Number of beneficiaries: 17 BSc CSA volunteers and 100 BCom Students

#### "VRIKSHO RAKSHATHI RAKSHITHAHA!"

"If you protect the plants, plants will protect you", by honouring this notion, the Centre for Social Activities of Kristu Jayanti College organised "Van-Mahotsav" on 24/8/2019 at K. Narayanapura. The event was organised to create awareness among students about the importance of planting trees. Afforestation is one of the best ways to prevent global warming.

The event started at 1:30 pm. All the volunteers and CSA faculty coordinators, assembled with all the necessary equipment and saplings in the designated place. The students were divided into groups of five students each, to carry on with the task. 117 volunteers participated in planting over 65 saplings. Volunteers joined their hands, under the able guidance of Prof. Manjunath S Gowda, CSA coordinator, along with other CSA faculty members- Prof. Ajith P Mathews, and Prof. Jawahar Kumar.