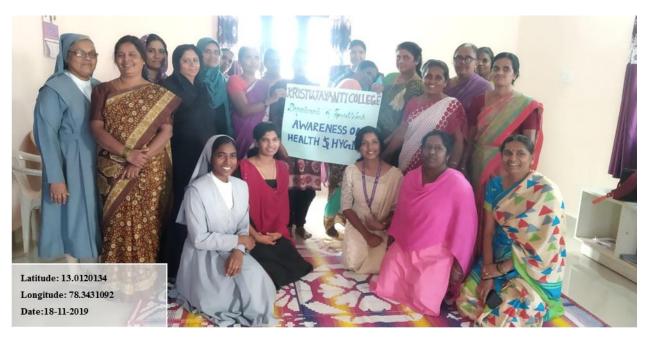

### 2. SOP to Rays of Hope, Hennur, Bengaluru - III BBA

Date: 08/08/2019

**Section: III BBA - B Section** 

Venue: Rays of Hope, Hennur, Bengaluru

No. of Students: 67

The students of Kristu Jayanti were provided with an opportunity to increase their sense of social responsibility through a visit to a local orphanage. As a part of the Social Outreach Programme (SOP), organised by the department of management, 67 students of III BBA B visited an orphanage 'Rays of Hope' at Hennur, Bengaluru. Prior to this, about two days before, the students of the class generously contributed approximately 50 rupees each to collect chocolates and a few necessities intended for the orphanage. The students boarded the college bus at 1:45 p.m. and reached the orphanage by 2 p.m. The children at the orphanage were happy to interact with the students and spend the day interacting with each other. The college students who visited the orphanage found the experience to be a very memorable and important one.