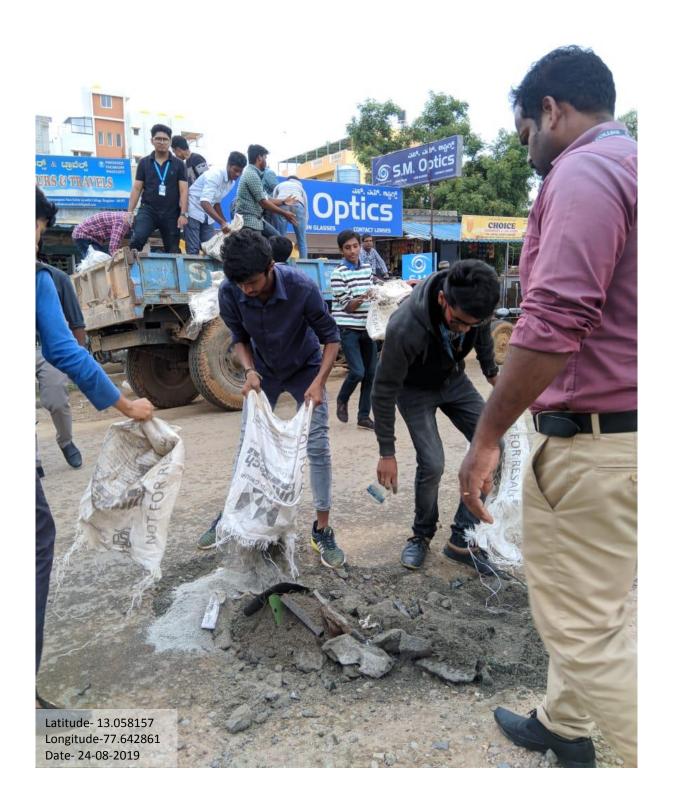

#### 4. Vanmahotsav 2019 Report

**Date:** 24/08/2019

Number of beneficiaries: 17 BSc CSA volunteers and 100 BCom Students

#### "VRIKSHO RAKSHATHI RAKSHITHAHA!"

"If you protect the plants, plants will protect you", by honouring this notion, the Centre for Social Activities of Kristu Jayanti College organised "Van-Mahotsav" on 24/8/2019 at K. Narayanapura. The event was organised to create awareness among students about the importance of planting trees. Afforestation is one of the best ways to prevent global warming.

The event started at 1:30 pm. All the volunteers and CSA faculty coordinators, assembled with all the necessary equipment and saplings in the designated place. The students were divided into groups of five students each, to carry on with the task. 117 volunteers participated in planting over 65 saplings. Volunteers joined their hands, under the able guidance of Prof. Manjunath S Gowda, CSA coordinator, along with other CSA faculty members- Prof. Ajith P Mathews, and Prof. Jawahar Kumar.