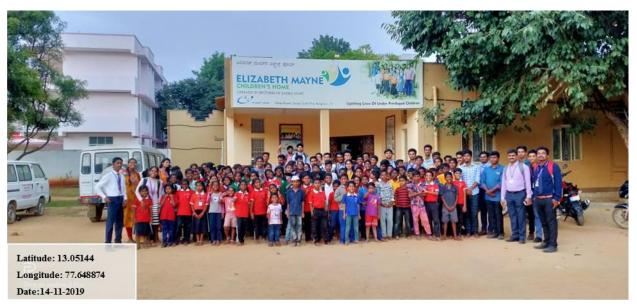

they had a good time. It was an amazing experience to interact with the children and celebrate children's day. The entire session was fun and indeed a good experience and memorable in their lifetime. Students collected funds from class and bought a few groceries, stationaries, chocolates, etc. for the children, which they handed over to the authorities in the NGO.

### **Learning Outcome:**

Sensitization towards the less privileged and the deprived children in the society.

### Feedback:

This was very exciting for the students. Children's day is over in our life. But this event brought us the children in us out again. - Alen Joe, I Year MBA Sec C

### Web URL:

https://www.kristujayantimba.edu.in/events/events.php?mode=openlink&year=2019&month=november &url=Childrens-Day-Celeration.php



Students along with faculty standing in front of the Planet Home along with the inmates

| Sl. No | Reg. No.   | Name                           | Class      |
|--------|------------|--------------------------------|------------|
| 1      | 19MG503098 | VINAY KUMAR VAISHNAPU          | 2019 MBA_C |
| 2      | 19MG503099 | RENUKA SAMANTRAY               | 2019 MBA_C |
| 3      | 19MG503100 | SHASHANK R                     | 2019 MBA_C |
| 4      | 19MG503101 | JEMY MARINA VARGHESE           | 2019 MBA_C |
| 5      | 19MG503102 | SANATH K                       | 2019 MBA_C |
| 6      | 19MG503103 | MADHUMITHA R                   | 2019 MBA_C |
| 7      | 19MG503104 | GNANESHWARI P                  | 2019 MBA_C |
| 8      | 19MG503105 | SHARON SAMUEL PRABHAKAR HANOCK | 2019 MBA_C |
| 9