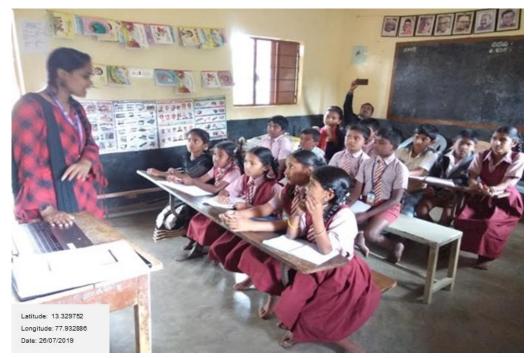

## 1. Environment Day Celebration Report

**Date:** 15/06/2019

**Number of Beneficiaries:** 40 CSA volunteers, 100 NSS volunteers, and 174 Environment Club members.

Name and Details of the Chief Guest: Rev. Fr. Josekutty P. D., Principal, Kristu Jayanti College, Bangalore.

#### **Brief Write up of the Programme:**

World Environment Day is observed by the United Nations for encouraging worldwide awareness and action to protect our environment. Kristu Jayanti College celebrated World Environment Day on 15th June 2019 with a tree plantation drive. Centre for Social Activities in association with National Service Scheme, Environment Club, National Cadet Corps, Kristu Jayanti Alumni Association and Government Primary School, K. Narayanapura carried out planting of tree saplings at the premises of K. Narayanapura. The event was attended by the management, faculty, and students of Kristu Jayanti College, K. Narayanapura Government Primary School teachers and students, and the residents.

Mrs. Hemalatha, Headmistress of the Government Primary School, K. Narayanapura welcomed the gathering for the tree plantation drive. Rev. Fr. Josekutty P. D, Principal, Kristu Jayanti College, delivered the presidential address. Lt. Dr. Sarvesh B, NCC officer delivered the vote of thanks. The volunteers of CSA, NCC, NSS, and students of Government Primary School, K. Narayanapura spearheaded the plantation of tree saplings in the premises of the Veterinary Hospital, Government Primary School, and neighborhood of K. Narayanapura. The alumni of Kristu Jayanti College were also actively involved in the drive. Under the able leadership of Prof. Manjunath S., the Coordinator of Centre for Social Activities, around 100 tree saplings were planted.