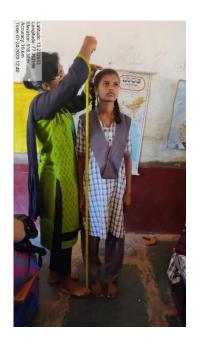

ional foods was also conducted to the adolescent age grouped boys at the school. Later the BMI ratio of each adolescent girl was found by taking the height and weight of each person. The results were recorded on a register for future assessment and analysis plans. Post lunch the volunteers went to each house in Purushanahalli to give the villagers awareness on present health issues and the measures that need to be tackled with health problems that may arise due to certain conditions in context to the different age group of people. The volunteers reached back to Kristu Jayanti College by 04:30 PM.



# **Assessment and Training on Nutrition for Adolescent Girls**





NSS Volunteers giving an awareness talk on self-hygiene and nutrition.



NSS Volunteers counselling the adolescence girls





NSS Volunteers measuring the height, mid-arch circumference and weight, to find BMI ratio of a person.







NSS Volunteers giving an awareness talk on self-hygiene and nutrition.











**NSS Volunteers List** 

| S.No | REGISTER<br>NUMBER | NAME             | CLASS    |
|------|--------------------|------------------|----------|
| 1    | 19MG1A1029         | ANANYA KANUNGO   | 2019 BBA |
| 2    | 19MG1A1030         | S ANITHA         | 2019 BBA |
| 3    | 19MG1A1036         | D. ROY CHOWDHURY | 2019 BBA |
| 4    | 19MG1A1037         | GAUTAM KUMAR     | 2019 BBA |
| 5    | 19MG1A1041         | PUSHPA LATHA     | 2019 BBA |

| S.No | REGISTER<br>NUMBER | NAME                       | CLASS                       |
|------|--------------------|----------------------------|----------