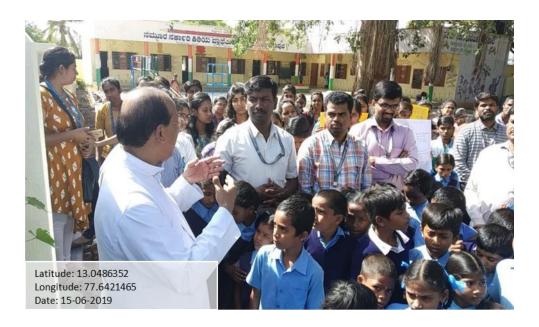

## 1. Environment Day Celebration Report

**Date:** 15/06/2019

**Number of Beneficiaries:** 40 CSA volunteers, 100 NSS volunteers, and 174 Environment Club members.

Name and Details of the Chief Guest: Rev. Fr. Josekutty P. D., Principal, Kristu Jayanti College, Bangalore.

#### **Brief Write up of the Programme:**

World Environment Day is observed by the United Nations for encouraging worldwide awareness and action to protect our environment. Kristu Jayanti College celebrated World Environment Day on 15th June 2019 with a tree plantation drive. Centre for Social Activities in association with National Service Scheme, Environment Club, National Cadet Corps, Kristu Jayanti Alumni Association and Government Primary School, K. Narayanapura carried out planting of tree saplings at the premises of K. Narayanapura. The event was attended by the management, faculty, and students of Kristu Jayanti College, K. Narayanapura Government Primary School teachers and students, and the residents.

Mrs. Hemalatha, Headmistress of the Government Primary School, K. Narayanapura welcomed the gathering for the tree plantation drive. Rev. Fr. Josekutty P. D, Principal, Kristu Jayanti College, delivered the presidential address. Lt. Dr. Sarvesh B, NCC officer delivered the vote of thanks. The volunteers of CSA, NCC, NSS, and students of Government Primary School, K. Narayanapura spearheaded the plantation of tree saplings in the premises of the Veterinary Hospital, Government Primary School, and neighborhood of K. Narayanapura. The alumni of Kristu Jayanti College were also actively involved in the drive. Under the able leadership of Prof. Manjunath S., the Coordinator of Centre for Social Activities, around 100 tree saplings were planted.