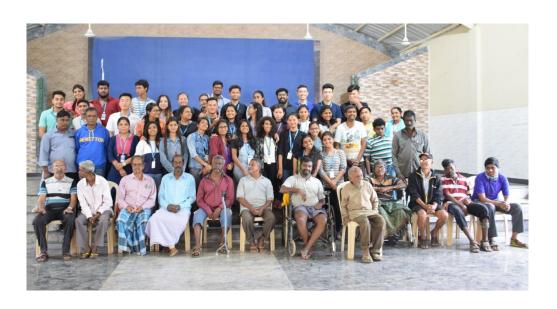

CSA has a unique way to celebrate Independence Day by visiting orphanages. Under the guidance of faculty coordinators, CSA volunteers donated groceries, daily needs, chocolates, and

sweets for the children of the Home of Faith Charitable Trust. Volunteers spent their time with the children and made them feel that they all are worthy and shared their love, care, and concern for those children. Everyone had a great experience.