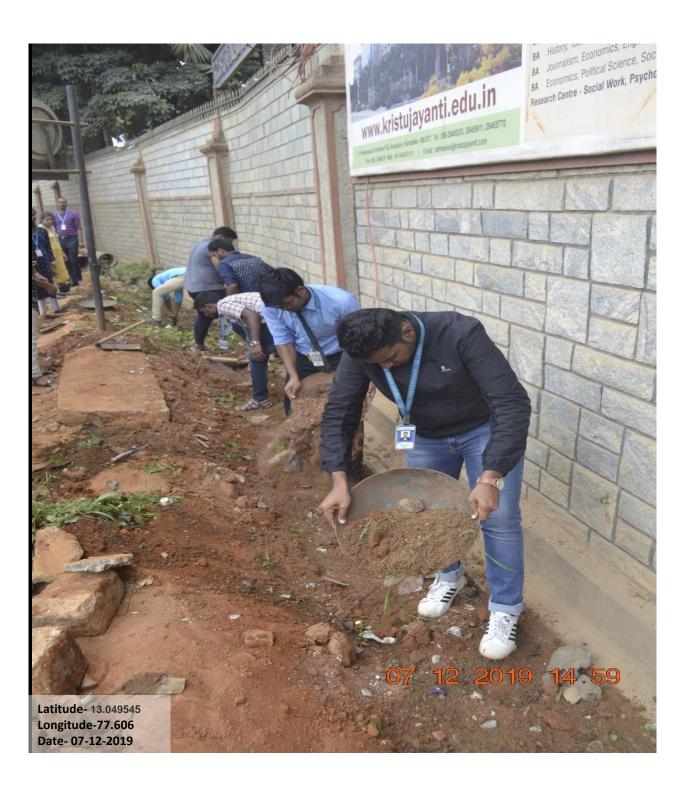

puter Science UG students.

**Theme: Waste Management** 

#### **Objective of the programme:**

• To remove the wastes and bushes from the drainage

• To clear the dry waste lying along the streets

#### **Brief write up on the programme:**

The NSS volunteers and Computer Science UG students were divided into different groups and they were directed to different places. One set of students cleared the dry wastes around the college campus and Narayanapura, and another group removed all the wastes and bushes from the drainage in Nagenahalli. This initiative was to create awareness to the society in keeping their surroundings clean. It made a great impact since the volunteers made this activity more meaningful through their efforts and dedication which was also published in the Newspaper.







Weblink of the report: <a href="https://kristujayanti.edu.in/studentlife/public\_nss.php">https://kristujayanti.edu.in/studentlife/public\_nss.php</a>

### **List of students**

| S.No | REGISTER NUMBER | NAME                    | CLASS     |
|------|-----------------|-------------------------|-----------|
| 1    | 17CO1H1043      | D.SHREE DURGA           | 2017 BCom |
| 2    | 17CO1H2112      | HARSHITHA SINGH.P       | 2017 BCom |
| 3    | 17CO1H2119      | VANITHA.M               | 2017 BCom |
| 4    | 17CO1H4260      | BIRENDRA KUMAR KHADKA.H | 2017 BCom |
| 5    | 17CO1H4262      | KARAN KHADKA.G          | 2017 BCom |
| 6    | 17CO1H4265      | RAMYA.K                 | 2017 BCom |
| 7    | 17CO1H4268      | SOWMYA.K                | 2017 BCom |
| 8    | 17CO1H4269      | VINAY