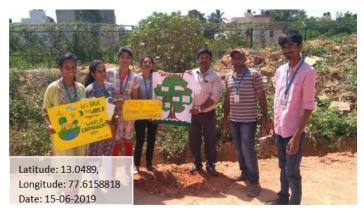

## **Brief write up on the programme:**

To achieve the objectives of the Hygienic Awareness Plan and Organic Farming, the team of Kristu Jayanti College NSS & UBA will be following the below steps:

- Doing a Survey and Rally on Hygienic Awareness and Organic Farming.
- ➤ Conducting Village survey by using the Unnat Bharat Abhiyan 'Village survey' questionnaire.
- > Data analysis of the village survey and based on the results the problems will be identified, the team will develop 'Organic Farming Awareness Plan' and 'Hygienic Development

#### NATIONAL SERVICE SCHEME

Academic year 2019-2020