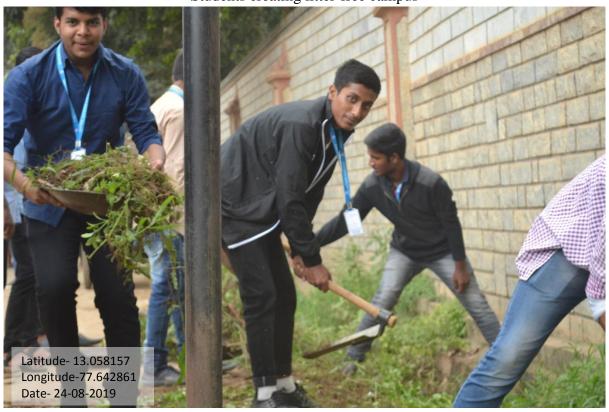

#### 4. Vanmahotsav 2019 Report

**Date:** 24/08/2019

Number of beneficiaries: 17 BSc CSA volunteers and 100 BCom Students

#### "VRIKSHO RAKSHATHI RAKSHITHAHA!"

"If you protect the plants, plants will protect you", by honouring this notion, the Centre for Social Activities of Kristu Jayanti College organised "Van-Mahotsav" on 24/8/2019 at K. Narayanapura. The event was organised to create awareness among students about the importance of planting trees. Afforestation is one of the best ways to prevent global warming.

The event started at 1:30 pm. All the volunteers and CSA faculty coordinators, assembled with all the necessary equipment and saplings in the designated place. The students were divided into groups of five students each, to carry on with the task. 117 volunteers participated in planting over 65 saplings. Volunteers joined their hands, under the able guidance of Prof. Manjunath S Gowda, CSA coordinator, along with other CSA faculty members- Prof. Ajith P Mathews, and Prof. Jawahar Kumar.