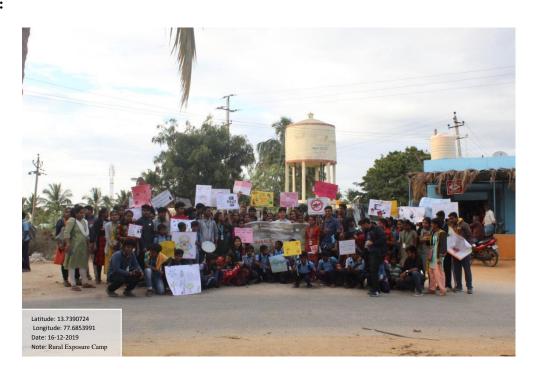

school. Sri R T Venygopala Reddy, Headmaster Government High School, and other teachers of the school were present. The students returned to the college by 3 PM.

The highly productive rural camp completed and fulfilled its theme of sustainable development. The volunteers got ample opportunity to understand the real-life struggles of economically disempowered people living in rural areas and helped to inculcate and bring to light some of the skills that the local people possessed that could help them raise their living standards and lift them out of poverty which was one of the main purposes of the rural camp, to begin with.

Weblink of the report: <a href="http://kristujayanti.edu.in/studentlife/rural-camp.php">http://kristujayanti.edu.in/studentlife/rural-camp.php</a>

#### **Photos:**













# ಸರ್ಕಾರಿ ಪ್ರೌಢಶಾಲೆ, ಎಲ್ಲೊಂಡು

ಗುಡಿಬಂಡೆ ತಾಲ್ಲೂಕು, ಚಿಕ್ಕಬಳ್ಳಾಪುರ ಜಿಲ್ಲೆ, ಕರ್ನಾಟಕ ರಾಜ್ಯ

MOSS:

一: 中海河西南西 黑劑 :-

Demon: 19/12/19

BEER:

अर्थित :- CSA ए अपल राज्य महिला प्रवास महिला मार्ड ए क्षेत्र महिला मार्ड



Date: 16-12-2019 to 19-12-2019

Place: Yellodu village, Gudibande Taluk, Chikkaballapur District.

**Report prepared by:** Prof. Abdul Rasheed **Report verified by:** Prof. Manjunath S

Date: 21/12/2019 Students' List

### Rural Exposure Camp 16/12/2019-19/12/2019

| S. NO | NAME                 | ROLL NUMBER | CLASS          |
|-------|----------------------|-------------|----------------|
| 1     | APOORVA K PRASAD     | 17CO1K1057  | 6TH SEM BCOM A |
| 2     | MANJUNATH RAMAMURTHY | 17CO1K1064  | 6TH SEM BCOM A |
| 3     | SUMA N               | 17CO1K3226  | 6TH SEM