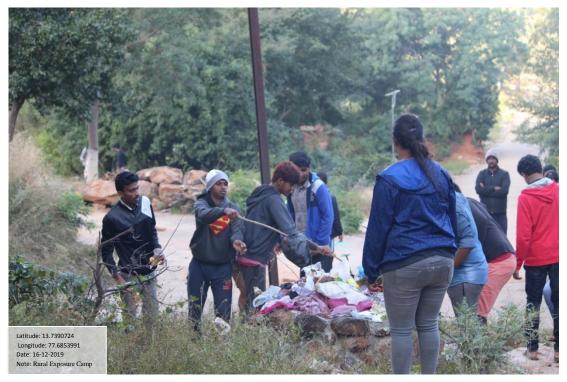

hool. Sri R T Venygopala Reddy, Headmaster Government High School, and other teachers of the school were present. The students returned to the college by 3 PM.

The highly productive rural camp completed and fulfilled its theme of sustainable development. The volunteers got ample opportunity to understand the real-life struggles of economically disempowered people living in rural areas and helped to inculcate and bring to light some of the skills that the local people possessed that could help them raise their living standards and lift them out of poverty which was one of the main purposes of the rural camp, to begin with.

Weblink of the report: <a href="http://kristujayanti.edu.in/studentlife/rural-camp.php">http://kristujayanti.edu.in/studentlife/rural-camp.php</a>

#### **Photos:**













# ಸರ್ಕಾರಿ ಪ್ರೌಢಶಾಲೆ, ಎಲ್ಲೊಂಡು

ಗುಡಿಬಂಡೆ ತಾಲ್ಲೂಕು, ಚಿಕ್ಕಬಳ್ಳಾಪುರ ಜಿಲ್ಲೆ, ಕರ್ನಾಟಕ ರಾಜ್ಯ

MOSS:

一: 中海河西南西 黑劑 :-

Demon: 19/12/19

BEER:

अर्थित :- CSA ए अपल राज्य महिला प्रवास महिला मार्ड ए क्षेत्र महिला मार्ड



Date: 16-12-2019 to 19-12-2019

Place: Yellodu village, Gudibande Taluk, Chikkaballapur District.

**Report prepared by:** Prof. Abdul Rasheed **Report verified by:** Prof. Manjunath S

Date: 21/12/2019 Students' List

### Rural Exposure Camp 16/12/2019-19/12/2019

| S. NO | NAME                 | ROLL NUMBER | CLASS          |
|-------|----------------------|-------------|----------------|
| 1     | APOORVA K PRASAD     | 17CO1K1057  | 6TH SEM BCOM A |
| 2     | MANJUNATH RAMAMURTHY | 17CO1K1064  | 6TH SEM BCOM A |
| 3     | SUMA N               | 17CO1K3226  | 6TH SEM BC