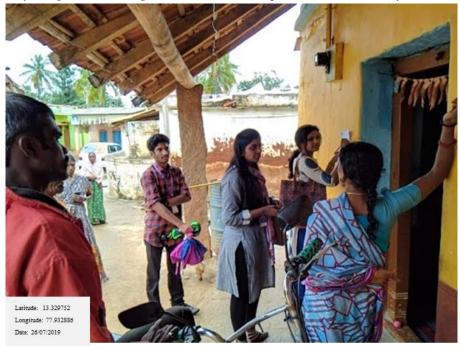

## 1. Environment Day Celebration Report

**Date:** 15/06/2019

**Number of Beneficiaries:** 40 CSA volunteers, 100 NSS volunteers, and 174 Environment Club members.

Name and Details of the Chief Guest: Rev. Fr. Josekutty P. D., Principal, Kristu Jayanti College, Bangalore.

#### **Brief Write up of the Programme:**

World Environment Day is observed by the United Nations for encouraging worldwide awareness and action to protect our environment. Kristu Jayanti College celebrated World Environment Day on 15th June 2019 with a tree plantation drive. Centre for Social Activities in association with National Service Scheme, Environment Club, National Cadet Corps, Kristu Jayanti Alumni Association and Government Primary School, K. Narayanapura carried out planting of tree saplings at the premises of K. Narayanapura. The event was attended by the management, faculty, and students of Kristu Jayanti College, K. Narayanapura Government Primary School teachers and students, and the residents.

Mrs. Hemalatha, Headmistress of the Government Primary School, K. Narayanapura welcomed the gathering for the tree plantation drive. Rev. Fr. Josekutty P. D, Principal, Kristu Jayanti College, delivered the presidential address. Lt. Dr. Sarvesh B, NCC officer delivered the vote of thanks. The volunteers of CSA, NCC, NSS, and students of Government Primary School, K. Narayanapura spearheaded the plantation of tree saplings in the premises of the Veterinary Hospital, Government Primary School, and neighborhood of K. Narayanapura. The alumni of Kristu Jayanti College were also actively involved in the drive. Under the able leadership of Prof. Manjunath S., the Coordinator of Centre for Social Activities, around 100 tree saplings were planted.