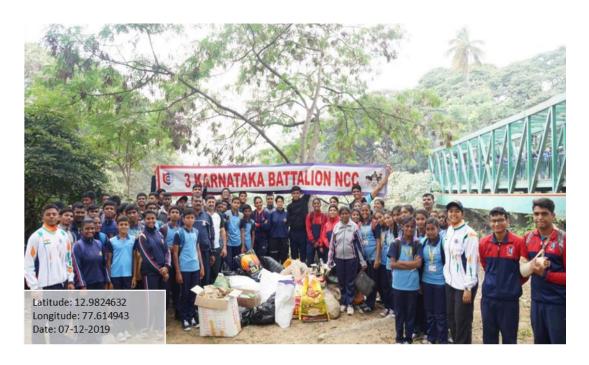

# 5. Cleaning the neighborhood on "Gandhi Jayanthi" Report

**Date** : 01/10/2019

**Number of beneficiaries** : 25 CSA volunteers and 225 BA students

**Objective**:

• to sensitise society about the need for cleanliness

#### "BE THE CHANGE YOU WANT TO SEE IN THE WORLD"

Centre for Social Activities of Kristu Jayanti College celebrated the 150<sup>th</sup> birthday of Mahatma Gandhi on October 1<sup>st</sup>, 2019. On this occasion awareness program 'Swachhta Hi Sewa' was organised on the campus and K. Narayanapura. CSA volunteers at 08:15 am stood at the entrance of the college gate holding placards and banners propagating the importance of a clean and green society. The Swachh Bharat mascot and a student dressed as Gandhiji were the main attraction seeking the attention of students to voice out why a clean environment is necessary. That afternoon, a team called the Swachh Bharat Ambassadors went to the college canteen and the food court to spread the Gandhian ideology of a clean, green surrounding, and society.

Rev. Fr. Josekutty P D, Principal appreciated volunteers for taking the lead. Prof. Manjunath S, CSA Coordinator, Prof. Ajith P Mathews, Prof. Jawahar Kumar, staff coordinator, and the other faculty coordinators of CSA were present. At 03:30 pm, the volunteers and the faculty participated in a door to door campaign, where the volunteers interacted with the residents of K Narayanapura and also visited the K Narayanapura Govt. school to make the children over there understand why we need a clean society.