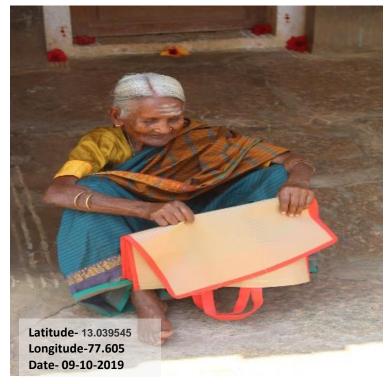

ifferent villages around Kannamangala to spread awareness on how to stop the Usage of Plastic Covers. In connection with the above-mentioned objective, our volunteers distributed jute bags to the village and encouraged them to use those bags instead of plastic bags. This programme benefitted about 850 families.

We also conducted social mapping where the volunteers figured out the various resources available to the village residents and also made it available for the villagers to have a glance at it. Apart from these activities, our students have also prepared a case depicting the demographic factors of the villagers. This activity was of great help to the beneficiaries as well as the students as they got to understand how people are living happily without the interference of technology.







 $\textbf{Weblink of the report -} \ \ \, \underline{\text{https://kristujayanti.edu.in/studentlife/public\_nss.php}} \\$ 

## **List of Participants**

| S.No | REG. NO.   | NAME                            | CLASS         |
|------|------------|---------------------------------|---------------|
| 1    | 19MG1A3188 | PRINCE KUMAR RAJ                | 2019 BBA      |
| 2    | 19MG1A3191 | ROSHAN KUMAR JAISWAL            | 2019 BBA      |
| 3    | 19MG1H1072 | PRIYANSHI KASHYAP               | 2019 BBA      |
| 4    | 19MG1H2139 | KUMAR ISHAN                     | 2019 BBA      |
| 5    | 19MG1K1092 | SANDHYA P                       | 2019 BBA      |
| 6    | 19MG1K1094 | SNEHA SHALINI F                 | 2019 BBA      |
| 7    | 19MG1K2161 | PRAMODH R                       | 2019 BBA