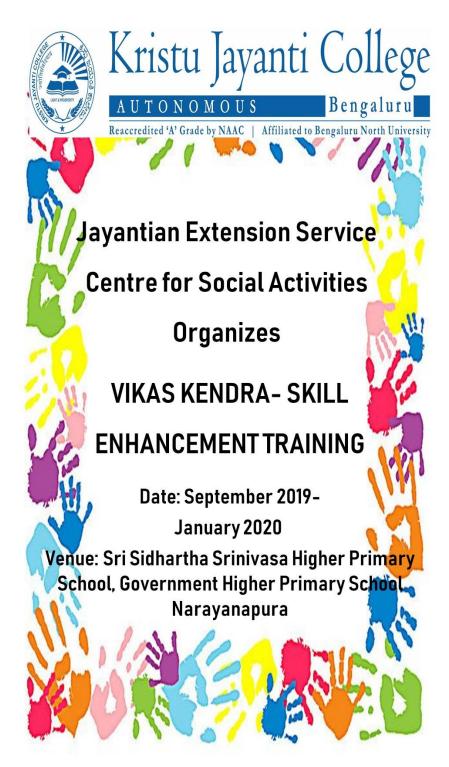

### Report on Swachh Bharat Awareness Programme in 25 Government Schools

**Date:** 30/11/2019

Number of Beneficiaries: 49 CSA Volunteers and 109 Bcom students volunteers

### **Objective:**

- to inspire the children in creating a garbage-free, plastic-free, and healthy India
- to educate the children about the importance of cleanliness and sanitation through storytelling and various activities
- to build a litter-free campus as well as surroundings

•

### **Brief Write up on the Programme:**

Centre for Social Activities of Kristu Jayanti College in association with Good Quest Foundation, Bangalore had organised NAMMA VISION 150 as a Swachh Bharat Awareness programme on 30<sup>th</sup> November 2019, at 25 government schools. The programme aimed to provide cleanliness awareness to the students of government schools. The Good Quest Foundation had planned to organize this programme in 150 government schools through the volunteers of various colleges. Centre for Social Activities accepted visits to 25 government schools in and around college for the conduction of the programme. The event is of a maximum of 1.30 hours duration. Vision 150 is organized with the support of the Dept of Public Instruction, Govt of Karnataka. 158 volunteers from the college were participated in the event on the same day, in different government nearby schools. The CSA volunteers could educate the children about the need and importance of personal hygiene and cleanliness through storytelling, poster making, doing action songs, conducting quizzes on hygiene and sanitation, and finally engaged themselves in cleaning the school premises with the children.

### Feedback:

The greatest exposure I can receive as a CSA volunteer is to be a part of the Namma Vision 150 Campaign. It provided us an opportunity to take at least a small step to make Gandhji's dream of a Clean India into reality.