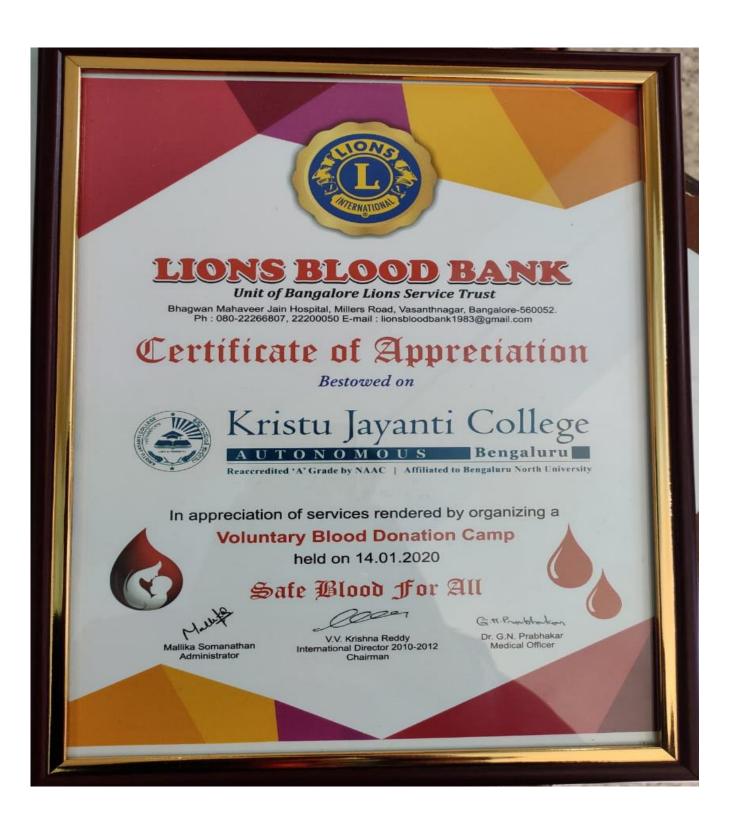

| S.No | REGISTER<br>NUMBER | NAME                       | CLASS             |
|------|--------------------|----------------------------|-------------------|
| 196  | 19CO5K8070         | SUSHMITHA T                | 2019 BCom Hon     |
| 197  | 19CO5K8073         | VINEETH T                  | 2019 BCom Hon     |
| 198  | 19CO5K8074         | VISHNUPRIYA                | 2019 BCom Hon     |
| 199  | 19CO6A5006         | MANSI SHARMA               | 2019 BCom LSCM    |
| 200  | 19CO6H5010         | ANJALI YADAV               | 2019 BCom LSCM    |
| 201  | 19CO6H5013         | C CHRISTINA JENI           | 2019 BCom LSCM    |
| 202  | 19CO6H5014         | DIVYA.C                    | 2019 BCom LSCM    |
| 203  | 19CO6H5020         | MELINDA CLAUDINE I CHARLES | 2019 BCom LSCM    |
| 204  | 19CO6H5022         | NAMRATHA I                 | 2019 BCom LSCM    |
| 205  | 19CO6H6064         | GOKUL M                    | 2019 BCom LSCM    |
| 206  | 19CO6H6065         | JANANI. R                  | 2019 BCom LSCM    |
| 207  | 19CO6H6077         | VINOD K M                  | 2019 BCom LSCM    |
| 208  | 19CO6K5030         | AMBRISH RAO P              | 2019 BCom LSCM    |
| 209  | 19CO6K5033         | HITAISHREE                 | 2019 BCom LSCM    |
| 210  | 19CO6K5035         | JENIFER                    | 2019 BCom LSCM    |
| 211  | 19CO6K5045         | SHAROO.S                   | 2019 BCom LSCM    |
| 212  | 19CO6K5049         | SUPRIYA                    | 2019 BCom LSCM    |
| 213  | 19CO6K6079         | AKASH K                    | 2019 BCom LSCM    |
| 214  | 19CO6K6085         | JESSIYA                    | 2019 BCom LSCM    |
| 215  | 19CO6K6087         | KEVIN                      | 2019 BCom LSCM    |
| 216  | 19CO6K6088         | MANJUNATH                  | 2019 BCom LSCM    |
| 217  | 19CO6K6089         | MONICA SELES.E             | 2019 BCom LSCM    |
| 218  | 19CO6K6090         | NAVEEN KUMAR V             | 2019 BCom LSCM    |
| 219  | 19CO6K6093         | RENITA                     | 2019 BCom LSCM    |
| 220  | 19CO6K6097         | SNEHA                      | 2019 BCom LSCM    |
| 221  | 19CO6K6100         | VARUN N                    | 2019 BCom LSCM    |
| 222  | 19CO7A1012         | LINDA ELSA LAJI            | 2019 BCom Tourism |
| 223  | 19CO7H1023         | ADITH PRADEEP              | 2019 BCom Tourism |
| 224  | 19CO7K1052         | MARIA AROCKIA NATHAN       | 2019 BCom Tourism |
| 225  | 19CO7K1056         | SARATH B                   | 2019 BCom Tourism |
| 226  | 19CS1A1065         | AMARDEEP BHARTI            | 2019 BCA          |
| 227  | 19CS1A1069         | EDWIN ALEX ROY             | 2019 BCA          |
| 228  | 19CS1A1079         | LAYDHA ANURAG              | 2019 BCA          |