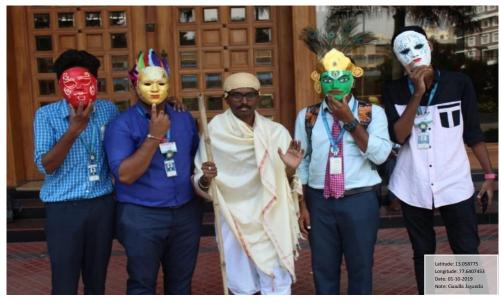

#### "BE THE CHANGE YOU WANT TO SEE IN THE WORLD"

Centre for Social Activities of Kristu Jayanti College celebrated the 150<sup>th</sup> birthday of Mahatma Gandhi on October 1<sup>st</sup>, 2019. On this occasion awareness program 'Swachhta Hi Sewa' was organised on the campus and K. Narayanapura. CSA volunteers at 08:15 am stood at the entrance of the college gate holding placards and banners propagating the importance of a clean and green society. The Swachh Bharat mascot and a student dressed as Gandhiji were the main attraction seeking the attention of students to voice out why a clean environment is necessary. That afternoon, a team called the Swachh Bharat Ambassadors went to the college canteen and the food court to spread the Gandhian ideology of a clean, green surrounding, and society.