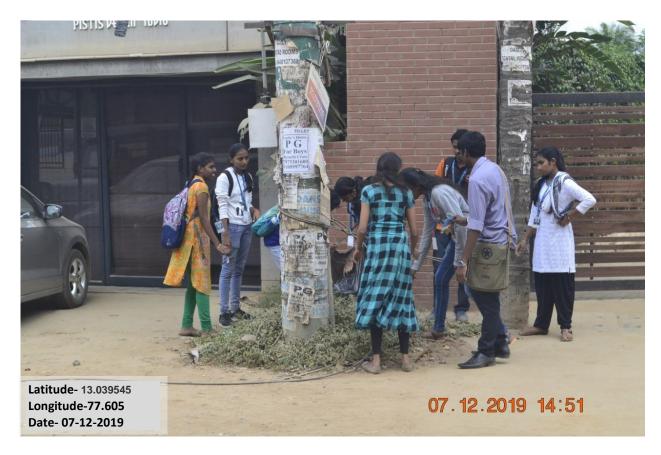

# 5. Cleaning the neighborhood on "Gandhi Jayanthi" Report

**Date** : 01/10/2019

**Number of beneficiaries** : 25 CSA volunteers and 225 BA students

**Objective**:

• to sensitise society about the need for cleanliness

#### "BE THE CHANGE YOU WANT TO SEE IN THE WORLD"

Centre for Social Activities of Kristu Jayanti College celebrated the 150<sup>th</sup> birthday of Mahatma Gandhi on October 1<sup>st</sup>, 2019. On this occasion awareness program 'Swachhta Hi Sewa' was organised on the campus and K. Narayanapura. CSA volunteers at 08:15 am stood at the entrance of the college gate holding placards and banners propagating the importance of a clean and green society. The Swachh Bharat mascot and a student dressed as Gandhiji were the main attraction seeking the attention of students to voice out why a clean environment is necessary. That afternoon, a team called the Swachh Bharat Ambassadors went to the college canteen and the food court to spread the Gandhian ideology of a clean, green surrounding, and society.

Rev. Fr. Josekutty P D, Principal appreciated volunteers for taking the lead. Prof. Manjunath S, CSA Coordinator, Prof. Ajith P Mathews, Prof. Jawahar Kumar, staff coordinator, and the other faculty coordinators of CSA were present. At 03:30 pm, the volunteers and the faculty participated in a door to door campaign, where the volunteers interacted with the residents of K Narayanapura and also visited the K Narayanapura Govt. school to make the children over there understand why we need a clean society.