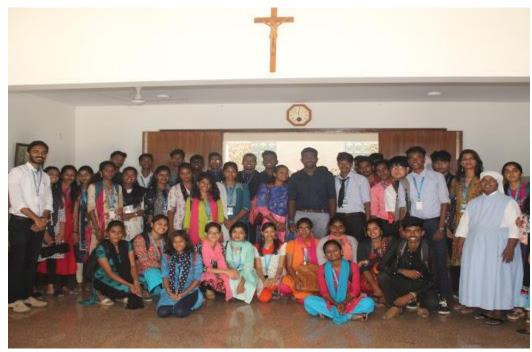

### 2. Independence Day Celebration and Orphanage Visit Report

**Date** : 15/08/2019

**Number of Beneficiaries** : 170 students

Name and Details of the Chief Guest: Dr. M. K. Baby, Head, School of Management, Kristu

CSA has a unique way to celebrate Independence Day by visiting orphanages. Under the guidance of faculty coordinators, CSA volunteers donated groceries, daily needs, chocolates, and

sweets for the children of the Home of Faith Charitable Trust. Volunteers spent their time with the children and made them feel that they all are worthy and shared their love, care, and concern for those children. Everyone had a great experience.