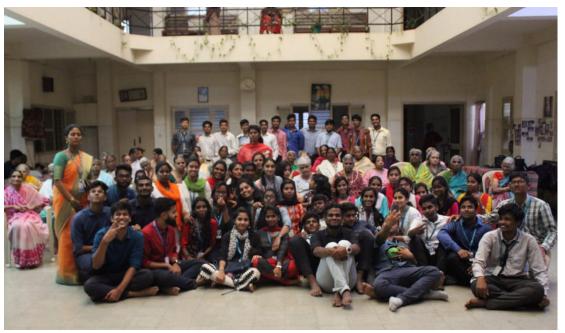

we interacted with

the members of the old age home, conducted various activities such as solo songs, group songs,

dance by our class along with the members of the old age home. Irrespective of their age and

weakness they actively participated to enlighten their day. We conducted passing the ball game

to which the music stops and the last receiver of the ball would either sing or do what was told to

their ability. Every member of the home cooperated with us and participated with enthusiasm

and joy.

**Learning Outcomes:** 

The students were given a comprehensive understanding involving the welfare and well-being of

the destitute individuals in a community. They were made aware of the social responsibility that

they need to have towards such sections of the society.

465

# Photo:



Students at Holy Family Home for the Aged on 01/09/2019

| S. No. | Registration No. | Name                | Class     |
|--------|------------------|---------------------|-----------|
| 1      | 18CO1K8409       | Akash K             | 2018 BCom |
| 2      | 18CO1K8410       | Ashika Mary R       | 2018 BCom |
| 3      | 18CO1K8411       | Bhavesh V Reddy     | 2018 BCom |
| 4      | 18CO1K8412       | Chaitra Devi R      | 2018 BCom |
| 5      | 18CO1K8413       | Durga G             | 2018 BCom |
| 6      | 18CO1K8414       | Hemalatha S         | 2018 BCom |
| 7      | 18CO1K8415       | Karishma Kaveri K S | 2018 BCom |
| 8      | 18CO1K8416       | Kusuma T            | 2018 BCom |
| 9      | 18CO1K8417       | Mahalakshmi V       | 2018 BCom |
| 10     | 18CO1K8418       | Nageshw