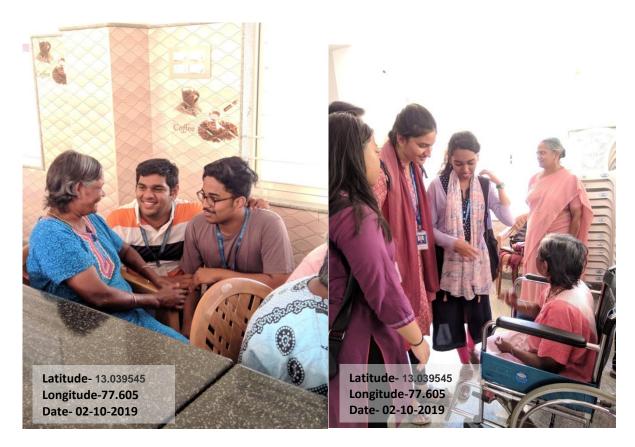

After the hoisting of flag, all the volunteers volunteered for Shramadhan, to clean the premises of a primary school and temple within the ashram from 06:40 AM to 12:00 AM, with an hour break. Meanwhile at 10:00 AM NSS volunteers, Shwetha S (BSc), Padmashree, Shwetha S (BCom), Vinutha, Yeshodha took session for Class 10 students for 2 hours on Science, English and an interactive activity was conducted for the students.