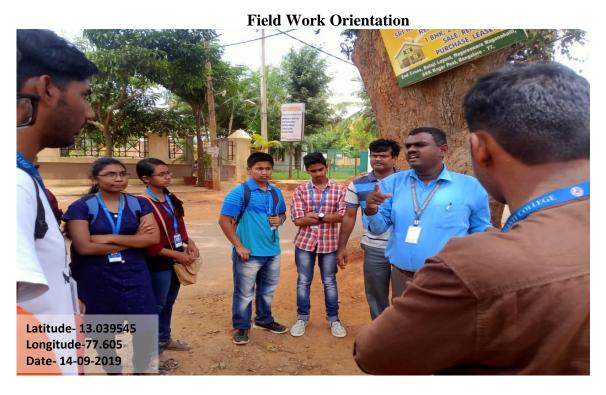

ppraisal Practice which would enable the students to understand the rural condition and make them understand the Rural Community Development. The students have been grouped into 4 teams and assigned to do a study of the people in the community and their status. The students were asked to do the assignments in the following areas-

**Transact walk** – Observation of the resources and facilities which are available in the village. **Social mapping** – Drawing the village map with the road, Street lights, houses etc. in the center of the village with people participation.

**Problem tree**—Observation of the village – a discussion of the core problem of the village & its causes and effects.

**Case study**—A case study about one household's income, lifestyle and everything about the family.



Case study on Rural Household



**Student Presentation on Community Study** 



**Student Presentation on Community Study** 



## **Group Photo – Student Volunteers**



### Weblink of the report - <a href="https://kristujayanti.edu.in/studentlife/public\_nss.php">https://kristujayanti.edu.in/studentlife/public\_nss.php</a>

### **List of Students**

| S.No | REGISTER NUMBER | NAME                    | CLASS                       |
|------|-----------------|-------------------------|-----------------------------|
| 1    | 18MG3A1007      | M.ASHVATH AMAL RAJ      | 2018 BBA Business Analytics |
| 2    | 18MG3A1008      | BALLAPURAM HARI CHARAN  | 2018 BBA Business Analytics |
| 3    | 18MG3A1013      | N. GAYATHRI             | 2018 BBA Business Analytics |
| 4    | 18MG3A1018      | M