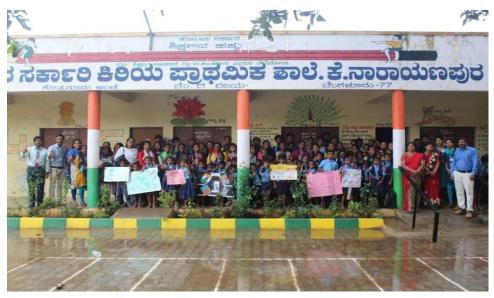

#### **Brief Write up of the Programme:**

World Environment Day is observed by the United Nations for encouraging worldwide awareness and action to protect our environment. Kristu Jayanti College celebrated World Environment Day on 15th June 2019 with a tree plantation drive. Centre for Social Activities in association with National Service Scheme, Environment Club, National Cadet Corps, Kristu Jayanti Alumni Association and Government Primary School, K. Narayanapura carried out planting of tree saplings at the premises of K. Narayanapura. The event was attended by the management, faculty, and students of Kristu Jayanti College, K. Narayanapura Government Primary School teachers and students, and the residents.

Mrs. Hemalatha, Headmistress of the Government Primary School, K. Narayanapura welcomed the gathering for the tree plantation drive. Rev. Fr. Josekutty P. D, Principal, Kristu Jayanti College, delivered the presidential address. Lt. Dr. Sarvesh B, NCC officer delivered the vote of thanks. The volunteers of CSA, NCC, NSS, and students of Government Primary School, K. Narayanapura spearheaded the plantation of tree saplings in the premises of the Veterinary Hospital, Government Primary School, and neighborhood of K. Narayanapura. The alumni of Kristu Jayanti College were also actively involved in the drive. Under the able leadership of Prof. Manjunath S., the Coordinator of Centre for Social Activities, around 100 tree saplings were planted.