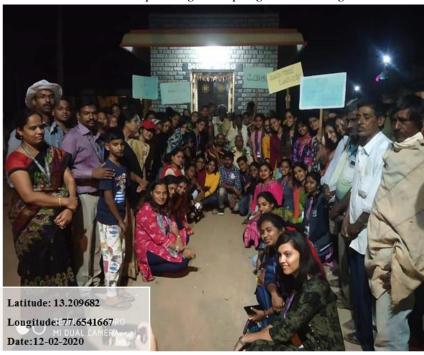

# 5. Cleaning the neighborhood on "Gandhi Jayanthi" Report

**Date** : 01/10/2019

**Number of beneficiaries** : 25 CSA volunteers and 225 BA students

**Objective**:

• to sensitise society about the need for cleanliness

#### "BE THE CHANGE YOU WANT TO SEE IN THE WORLD"

Centre for Social Activities of Kristu Jayanti College celebrated the 150<sup>th</sup> birthday of Mahatma Gandhi on October 1<sup>st</sup>, 2019. On this occasion awareness program 'Swachhta Hi Sewa' was organised on the campus and K. Narayanapura. CSA volunteers at 08:15 am stood at the entrance of the college gate holding placards and banners propagating the importance of a clean and green society. The Swachh Bharat mascot and a student dressed as Gandhiji were the main attraction seeking the attention of students to voice out why a clean environment is necessary. That afternoon, a team called the Swachh Bharat Ambassadors went to the college canteen and the food court to spread the Gandhian ideology of a clean, green surrounding, and society.

Rev. Fr. Josekutty P D, Principal appreciated volunteers for taking the lead. Prof. Manjunath S, CSA Coordinator, Prof. Ajith P Mathews, Prof. Jawahar Kumar, staff coordinator, and the other faculty coordinators of CSA were present. At 03:30 pm, the volunteers and the faculty participated in a door to door campaign, where the volunteers interacted with the residents of K Narayanapura and also visited the K Narayanapura Govt. school to make the children over there understand why we need a clean society.