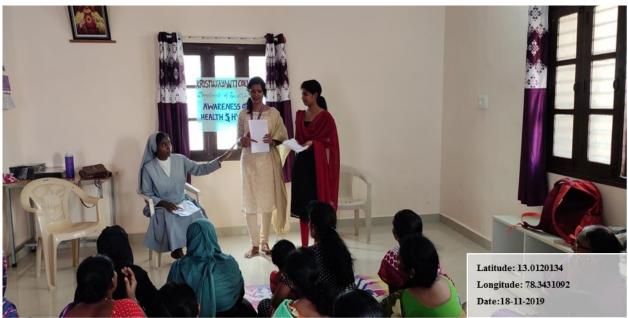

### 2. SOP to Rays of Hope, Hennur, Bengaluru - III BBA

Date: 08/08/2019

**Section: III BBA - B Section** 

Venue: Rays of Hope, Hennur, Bengaluru

No. of Students: 67

The students of Kristu Jayanti were provided with an opportunity to increase their sense of social responsibility through a visit to a local orphanage. As a part of the Social Outreach Programme (SOP), organised by the department of management, 67 students of III BBA B visited an orphanage 'Rays of Hope' at Hennur, Bengaluru. Prior to this, about two days before, the students of the class generously contributed approximately 50 rupees each to collect chocolates and a few necessities intended for the orphanage. The students boarded the college bus at 1:45 p.m. and reached the orphanage by 2 p.m. The children at the orphanage were happy to interact with the students and spend the day interacting with each other. The college students who visited the orphanage found the experience to be a very memorable and important one.