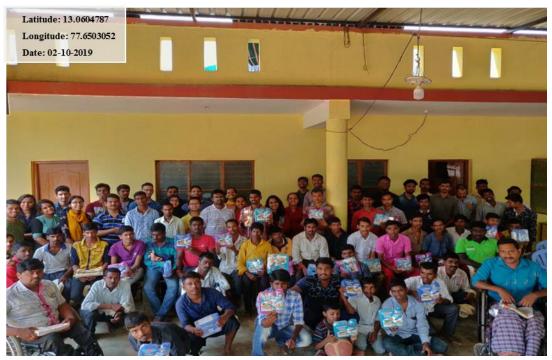

t consists of nearly 50 physically challenged people most of them are deaf and dumb. The students spent two hours with them and conducted and performed various activities such as games, dance performances and they were also encouraged by giving prizes for their excellent performances. The director and supervisor of trust took the initiative to teach the students basics of sign language that indeed made communication easy. Students also made a presentation regarding plastic-free India. At last, the students distributed goodies that were brought for them and some grocery which was purchased. By 1.30 pm the students left the trust and had a blissful day.

### Web URL:

https://www.kristujayantimba.edu.in/events/events.php?mode=openlink&year=2019&month=october&url=Social-Outreach-Program.php



I Year MBA Students with the inmates of Alamba Charitable Trust



Students giving the grocery to the inmates

| Sl. No. | REG. NO.   | NAME                   | CLASS    |
|---------|------------|------------------------|----------|
| 1       | 19MG502049 | ALISON BABU            | 2019 MBA |
| 2       | 19MG502050 | AMAR RAGHUNATH         | 2019 MBA |
| 3       | 19MG502051 | ANNREETA THOMAS        | 2019 MBA |
| 4       | 19MG502052 | CHANDINI R             | 2019 MBA |
| 5       | 19MG502053 | CYNTHIA EUNICE BHASKER | 2019 MBA |
| 6       | 19MG502054 | DEVIKA C               | 2019 MBA |
| 7       | 19MG502055 | GUNJAN NEOG            | 2019 MBA |
| 8       | 19MG502056 | HANNA EVELIN SUNNY     | 2019 MBA |
| 9       | 19MG502057 | HAREESH P              | 2019 MBA |
| 10      | 19MG