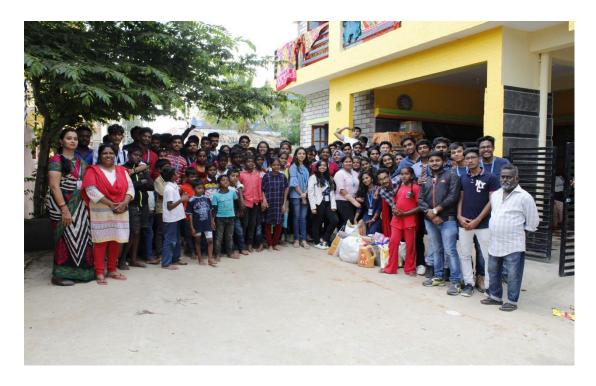

### 2. Independence Day Celebration and Orphanage Visit Report

**Date** : 15/08/2019

**Number of Beneficiaries** : 170 students

Name and Details of the Chief Guest: Dr. M. K. Baby, Head, School of Management, Kristu

#### **Brief Write up on the Programme:**

Independence Day celebration of Kristu Jayanti College was jointly organised by the Centre for Social Activities (CSA) along with the National Cadet Corps (NCC) and National Service Scheme (NSS). The 73<sup>rd</sup> Independence Day celebration and flag hoisting reminded and paved a way for honoring the date on which the sacrifice of thousands of Indians paid off and India became independent from the long rule of the British.

The Program witnessed the presence of Rev. Dr. Augustine George, Vice Principal, and Rev. Fr. Emmanuel P J, Director JES, Prof. Manjunath S, CSA coordinator, Dr. Sreedhar P D, NSS coordinator, Lt. Sarvesh, NCC coordinator, faculty members of Kristu Jayanti College, CSA and NSS volunteers and NCC cadets.

CSA has a unique way to celebrate Independence Day by visiting orphanages. Under the guidance of faculty coordinators, CSA volunteers donated groceries, daily needs, chocolates, and

sweets for the children of the Home of Faith Charitable Trust. Volunteers spent their time with the children and made them feel that they all are worthy and shared their love, care, and concern for those children. Everyone had a great experience.