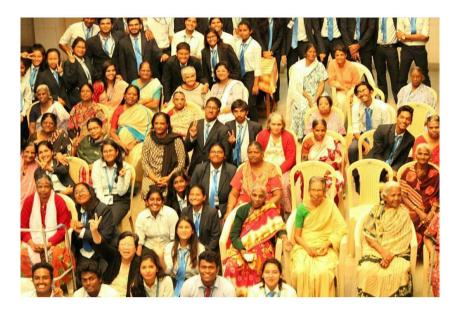

### 2. Independence Day Celebration and Orphanage Visit Report

**Date** : 15/08/2019

**Number of Beneficiaries** : 170 students

Name and Details of the Chief Guest: Dr. M. K. Baby, Head, School of Management, Kristu

#### **Brief Write up on the Programme:**

Independence Day celebration of Kristu Jayanti College was jointly organised by the Centre for Social Activities (CSA) along with the National Cadet Corps (NCC) and National Service Scheme (NSS). The 73<sup>rd</sup> Independence Day celebration and flag hoisting reminded and paved a way for honoring the date on which the sacrifice of thousands of Indians paid off and India became independent from the long rule of the British.

Rev. Fr. Josekutty P D, Principal of Kristu Jayanti College hoisted the national flag. The chief guest of the day Dr. M K Baby, Head, School of Management enlightened the gathering about the identity of being an independent country where sovereign power of deciding our destiny rests with us, brings about a huge responsibility on our shoulders, and also the great Indian leaders who sacrificed for our nation.

The Program witnessed the presence of Rev. Dr. Augustine George, Vice Principal, and Rev. Fr. Emmanuel P J, Director JES, Prof. Manjunath S, CSA coordinator, Dr. Sreedhar P D, NSS coordinator, Lt. Sarvesh, NCC coordinator, faculty members of Kristu Jayanti College, CSA and NSS volunteers and NCC cadets.

CSA has a unique way to celebrate Independence Day by visiting orphanages. Under the guidance of faculty coordinators, CSA volunteers donated groceries, daily needs, chocolates, and

sweets for the children of the Home of Faith Charitable Trust. Volunteers spent their time with the children and made them feel that they all are worthy and shared their love, care, and concern for those children. Everyone had a great experience.