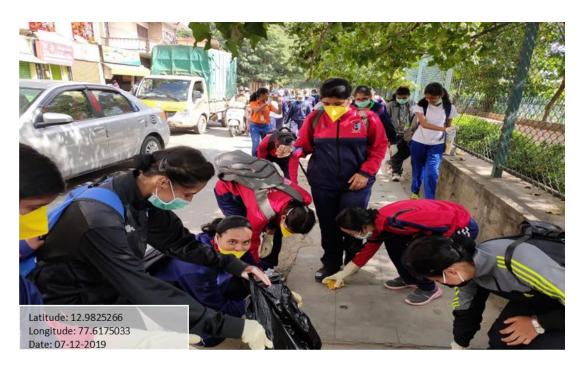

# 5. Cleaning the neighborhood on "Gandhi Jayanthi" Report

**Date** : 01/10/2019

**Number of beneficiaries** : 25 CSA volunteers and 225 BA students

**Objective**:

• to sensitise society about the need for cleanliness

#### "BE THE CHANGE YOU WANT TO SEE IN THE WORLD"

Centre for Social Activities of Kristu Jayanti College celebrated the 150<sup>th</sup> birthday of Mahatma Gandhi on October 1<sup>st</sup>, 2019. On this occasion awareness program 'Swachhta Hi Sewa' was organised on the campus and K. Narayanapura. CSA volunteers at 08:15 am stood at the entrance of the college gate holding placards and banners propagating the importance of a clean and green society. The Swachh Bharat mascot and a student dressed as Gandhiji were the main attraction seeking the attention of students to voice out why a clean environment is necessary. That afternoon, a team called the Swachh Bharat Ambassadors went to the college canteen and the food court to spread the Gandhian ideology of a clean, green surrounding, and society.

Rev. Fr. Josekutty P D, Principal appreciated volunteers for taking the lead. Prof. Manjunath S, CSA Coordinator, Prof. Ajith P Mathews, Prof. Jawahar Kumar, staff coordinator, and the other faculty coordinators of CSA were present. At 03:30 pm, the volunteers and the faculty participated in a door to door campaign, where the volunteers interacted with the residents of K Narayanapura and also visited the K Narayanapura Govt. school to make the children over there understand why we need a clean society.