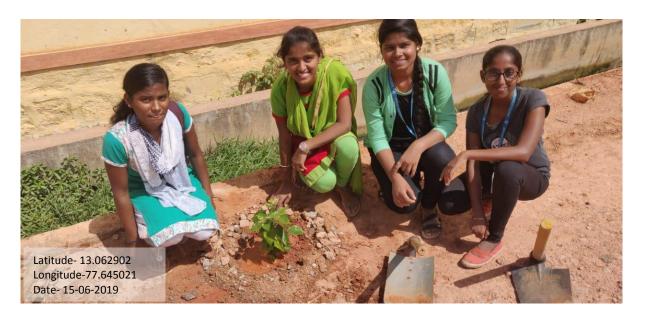

#### 4. Vanmahotsav 2019 Report

**Date:** 24/08/2019

Number of beneficiaries: 17 BSc CSA volunteers and 100 BCom Students

#### "VRIKSHO RAKSHATHI RAKSHITHAHA!"

"If you protect the plants, plants will protect you", by honouring this notion, the Centre for Social Activities of Kristu Jayanti College organised "Van-Mahotsav" on 24/8/2019 at K. Narayanapura. The event was organised to create awareness among students about the importance of planting trees. Afforestation is one of the best ways to prevent global warming.

The event started at 1:30 pm. All the volunteers and CSA faculty coordinators, assembled with all the necessary equipment and saplings in the designated place. The students were divided into groups of five students each, to carry on with the task. 117 volunteers participated in planting over 65 saplings. Volunteers joined their hands, under the able guidance of Prof. Manjunath S Gowda, CSA coordinator, along with other CSA faculty members- Prof. Ajith P Mathews, and Prof. Jawahar Kumar.