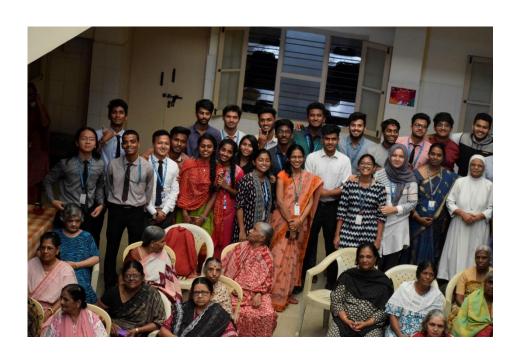

### 2. Independence Day Celebration and Orphanage Visit Report

**Date** : 15/08/2019

**Number of Beneficiaries** : 170 students

Name and Details of the Chief Guest: Dr. M. K. Baby, Head, School of Management, Kristu

#### **Brief Write up on the Programme:**

Independence Day celebration of Kristu Jayanti College was jointly organised by the Centre for Social Activities (CSA) along with the National Cadet Corps (NCC) and National Service Scheme (NSS). The 73<sup>rd</sup> Independence Day celebration and flag hoisting reminded and paved a way for honoring the date on which the sacrifice of thousands of Indians paid off and India became independent from the long rule of the British.

Rev. Fr. Josekutty P D, Principal of Kristu Jayanti College hoisted the national flag. The chief guest of the day Dr. M K Baby, Head, School of Management enlightened the gathering about the identity of being an independent country where sovereign power of deciding our destiny rests with us, brings about a huge responsibility on our shoulders, and also the great Indian leaders who sacrificed for our nation.

The Program witnessed the presence of Rev. Dr. Augustine George, Vice Principal, and Rev. Fr. Emmanuel P J, Director JES, Prof. Manjunath S, CSA coordinator, Dr. Sreedhar P D, NSS coordinator, Lt. Sarvesh, NCC coordinator, faculty members of Kristu Jayanti College, CSA and NSS volunteers and NCC cadets.

CSA has a unique way to celebrate Independence Day by visiting orphanages. Under the guidance of faculty coordinators, CSA volunteers donated groceries, daily needs, chocolates, and

sweets for the children of the Home of Faith Charitable Trust. Volunteers spent their time with the children and made them feel that they all are worthy and shared their love, care, and concern for those children. Everyone had a great experience.