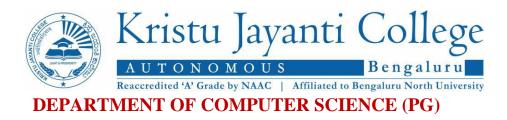

## 1. Environment Day Celebration Report

**Date:** 15/06/2019

**Number of Beneficiaries:** 40 CSA volunteers, 100 NSS volunteers, and 174 Environment Club members.

Name and Details of the Chief Guest: Rev. Fr. Josekutty P. D., Principal, Kristu Jayanti College, Bangalore.

#### **Brief Write up of the Programme:**

World Environment Day is observed by the United Nations for encouraging worldwide awareness and action to protect our environment. Kristu Jayanti College celebrated World Environment Day on 15th June 2019 with a tree plantation drive. Centre for Social Activities in association with National Service Scheme, Environment Club, National Cadet Corps, Kristu Jayanti Alumni Association and Government Primary School, K. Narayanapura carried out planting of tree saplings at the premises of K. Narayanapura. The event was attended by the management, faculty, and students of Kristu Jayanti College, K. Narayanapura Government Primary School teachers and students, and the residents.

Mrs. Hemalatha, Headmistress of the Government Primary School, K. Narayanapura welcomed the gathering for the tree plantation drive. Rev. Fr. Josekutty P. D, Principal, Kristu Jayanti College, delivered the presidential address. Lt. Dr. Sarvesh B, NCC officer delivered the vote of thanks. The volunteers of CSA, NCC, NSS, and students of Government Primary School, K. Narayanapura spearheaded the plantation of tree saplings in the premises of the Veterinary Hospital, Government Primary School, and neighborhood of K. Narayanapura. The alumni of Kristu Jayanti College were also actively involved in the drive. Under the able leadership of Prof. Manjunath S., the Coordinator of Centre for Social Activities, around 100 tree saplings were planted.