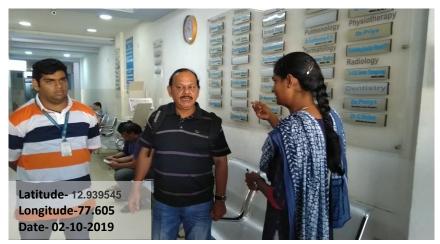

After the hoisting of flag, all the volunteers volunteered for Shramadhan, to clean the premises of a primary school and temple within the ashram from 06:40 AM to 12:00 AM, with an hour break. Meanwhile at 10:00 AM NSS volunteers, Shwetha S (BSc), Padmashree, Shwetha S (BCom), Vinutha, Yeshodha took session for Class 10 students for 2 hours on Science, English and an interactive activity was conducted for the students.