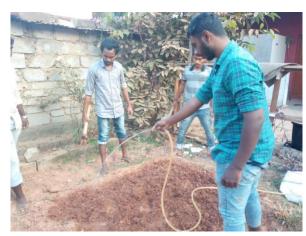

The event started at 1:30 pm. All the volunteers and CSA faculty coordinators, assembled with all the necessary equipment and saplings in the designated place. The students were divided into groups of five students each, to carry on with the task. 117 volunteers participated in planting over 65 saplings. Volunteers joined their hands, under the able guidance of Prof. Manjunath S Gowda, CSA coordinator, along with other CSA faculty members- Prof. Ajith P Mathews, and Prof. Jawahar Kumar.