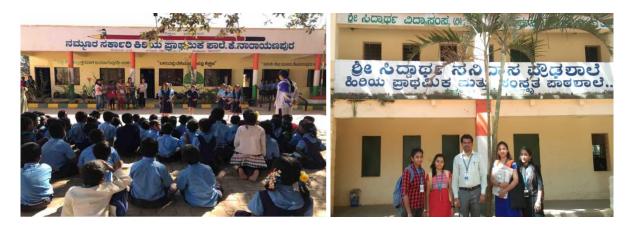

#### **Brief Write up of the Programme:**

World Environment Day is observed by the United Nations for encouraging worldwide awareness and action to protect our environment. Kristu Jayanti College celebrated World Environment Day on 15th June 2019 with a tree plantation drive. Centre for Social Activities in association with National Service Scheme, Environment Club, National Cadet Corps, Kristu Jayanti Alumni Association and Government Primary School, K. Narayanapura carried out planting of tree saplings at the premises of K. Narayanapura. The event was attended by the management, faculty, and students of Kristu Jayanti College, K. Narayanapura Government Primary School teachers and students, and the residents.

Mrs. Hemalatha, Headmistress of the Government Primary School, K. Narayanapura welcomed the gathering for the tree plantation drive. Rev. Fr. Josekutty P. D, Principal, Kristu Jayanti College, delivered the presidential address. Lt. Dr. Sarvesh B, NCC officer delivered the vote of thanks. The volunteers of CSA, NCC, NSS, and students of Government Primary School, K. Narayanapura spearheaded the plantation of tree saplings in the premises of the Veterinary Hospital, Government Primary School, and neighborhood of K. Narayanapura. The alumni of Kristu Jayanti College were also actively involved in the drive. Under the able leadership of Prof. Manjunath S., the Coordinator of Centre for Social Activities, around 100 tree saplings were planted.