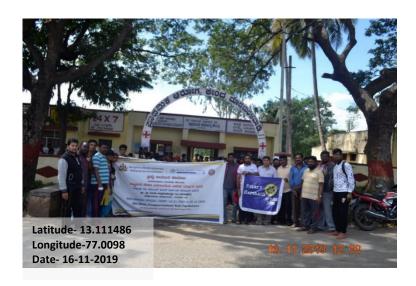

# 5. Cleaning the neighborhood on "Gandhi Jayanthi" Report

**Date** : 01/10/2019

**Number of beneficiaries** : 25 CSA volunteers and 225 BA students

**Objective**:

• to sensitise society about the need for cleanliness

#### "BE THE CHANGE YOU WANT TO SEE IN THE WORLD"

Centre for Social Activities of Kristu Jayanti College celebrated the 150<sup>th</sup> birthday of Mahatma Gandhi on October 1<sup>st</sup>, 2019. On this occasion awareness program 'Swachhta Hi Sewa' was organised on the campus and K. Narayanapura. CSA volunteers at 08:15 am stood at the entrance of the college gate holding placards and banners propagating the importance of a clean and green society. The Swachh Bharat mascot and a student dressed as Gandhiji were the main attraction seeking the attention of students to voice out why a clean environment is necessary. That afternoon, a team called the Swachh Bharat Ambassadors went to the college canteen and the food court to spread the Gandhian ideology of a clean, green surrounding, and society.

Rev. Fr. Josekutty P D, Principal appreciated volunteers for taking the lead. Prof. Manjunath S, CSA Coordinator, Prof. Ajith P Mathews, Prof. Jawahar Kumar, staff coordinator, and the other faculty coordinators of CSA were present. At 03:30 pm, the volunteers and the faculty participated in a door to door campaign, where the volunteers interacted with the residents of K Narayanapura and also visited the K Narayanapura Govt. school to make the children over there understand why we need a clean society.