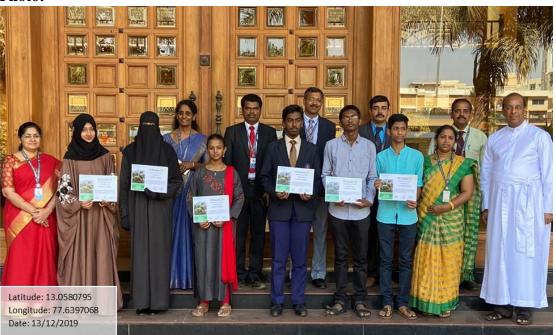

## 1. Environment Day Celebration Report

**Date:** 15/06/2019

**Number of Beneficiaries:** 40 CSA volunteers, 100 NSS volunteers, and 174 Environment Club members.

Name and Details of the Chief Guest: Rev. Fr. Josekutty P. D., Principal, Kristu Jayanti College, Bangalore.

#### **Brief Write up of the Programme:**

World Environment Day is observed by the United Nations for encouraging worldwide awareness and action to protect our environment. Kristu Jayanti College celebrated World Environment Day on 15th June 2019 with a tree plantation drive. Centre for Social Activities in association with National Service Scheme, Environment Club, National Cadet Corps, Kristu Jayanti Alumni Association and Government Primary School, K. Narayanapura carried out planting of tree saplings at the premises of K. Narayanapura. The event was attended by the management, faculty, and students of Kristu Jayanti College, K. Narayanapura Government Primary School teachers and students, and the residents.

Mrs. Hemalatha, Headmistress of the Government Primary School, K. Narayanapura welcomed the gathering for the tree plantation drive. Rev. Fr. Josekutty P. D, Principal, Kristu Jayanti College, delivered the presidential address. Lt. Dr. Sarvesh B, NCC officer delivered the vote of thanks. The volunteers of CSA, NCC, NSS, and students of Government Primary School, K. Narayanapura spearheaded the plantation of tree saplings in the premises of the Veterinary Hospital, Government Primary School, and neighborhood of K. Narayanapura. The alumni of Kristu Jayanti College were also actively involved in the drive. Under the able leadership of Prof. Manjunath S., the Coordinator of Centre for Social Activities, around 100 tree saplings were planted.