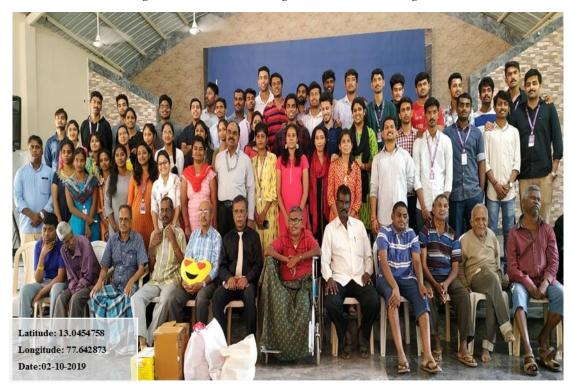

### 2. Independence Day Celebration and Orphanage Visit Report

**Date** : 15/08/2019

**Number of Beneficiaries** : 170 students

Name and Details of the Chief Guest: Dr. M. K. Baby, Head, School of Management, Kristu

#### **Brief Write up on the Programme:**

Independence Day celebration of Kristu Jayanti College was jointly organised by the Centre for Social Activities (CSA) along with the National Cadet Corps (NCC) and National Service Scheme (NSS). The 73<sup>rd</sup> Independence Day celebration and flag hoisting reminded and paved a way for honoring the date on which the sacrifice of thousands of Indians paid off and India became independent from the long rule of the British.

Rev. Fr. Josekutty P D, Principal of Kristu Jayanti College hoisted the national flag. The chief guest of the day Dr. M K Baby, Head, School of Management enlightened the gathering about the identity of being an independent country where sovereign power of deciding our destiny rests with us, brings about a huge responsibility on our shoulders, and also the great Indian leaders who sacrificed for our nation.

The Program witnessed the presence of Rev. Dr. Augustine George, Vice Principal, and Rev. Fr. Emmanuel P J, Director JES, Prof. Manjunath S, CSA coordinator, Dr. Sreedhar P D, NSS coordinator, Lt. Sarvesh, NCC coordinator, faculty members of Kristu Jayanti College, CSA and NSS volunteers and NCC cadets.

CSA has a unique way to celebrate Independence Day by visiting orphanages. Under the guidance of faculty coordinators, CSA volunteers donated groceries, daily needs, chocolates, and

sweets for the children of the Home of Faith Charitable Trust. Volunteers spent their time with the children and made them feel that they all are worthy and shared their love, care, and concern for those children. Everyone had a great experience.