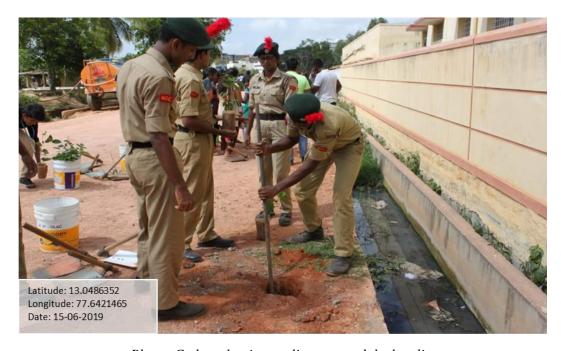

## 1. Environment Day Celebration Report

**Date:** 15/06/2019

**Number of Beneficiaries:** 40 CSA volunteers, 100 NSS volunteers, and 174 Environment Club members.

Name and Details of the Chief Guest: Rev. Fr. Josekutty P. D., Principal, Kristu Jayanti College, Bangalore.

#### **Brief Write up of the Programme:**

World Environment Day is observed by the United Nations for encouraging worldwide awareness and action to protect our environment. Kristu Jayanti College celebrated World Environment Day on 15th June 2019 with a tree plantation drive. Centre for Social Activities in association with National Service Scheme, Environment Club, National Cadet Corps, Kristu Jayanti Alumni Association and Government Primary School, K. Narayanapura carried out planting of tree saplings at the premises of K. Narayanapura. The event was attended by the management, faculty, and students of Kristu Jayanti College, K. Narayanapura Government Primary School teachers and students, and the residents.

Mrs. Hemalatha, Headmistress of the Government Primary School, K. Narayanapura welcomed the gathering for the tree plantation drive. Rev. Fr. Josekutty P. D, Principal, Kristu Jayanti College, delivered the presidential address. Lt. Dr. Sarvesh B, NCC officer delivered the vote of thanks. The volunteers of CSA, NCC, NSS, and students of Government Primary School, K. Narayanapura spearheaded the plantation of tree saplings in the premises of the Veterinary Hospital, Government Primary School, and neighborhood of K. Narayanapura. The alumni of Kristu Jayanti College were also actively involved in the drive. Under the able leadership of Prof. Manjunath S., the Coordinator of Centre for Social Activities, around 100 tree saplings were planted.