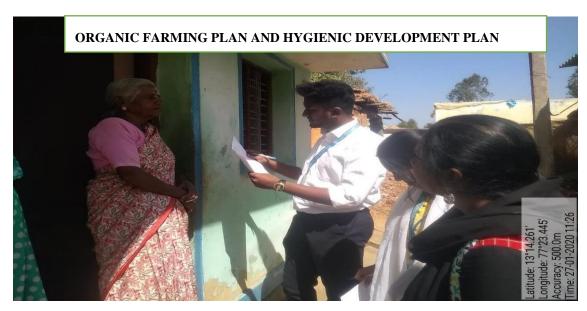

ney towards contributing to society.
- As mentioned before AMBALAGERE VILLAGE was the place where activity was conducted.
- ➤ For a more reliable solution questioner was prepared regarding HYGIENE and ORGANIC FARMING.
- There was a minimum of 150-175 houses. We were able to collect 70-80 Responses.
- After collecting responses, it was seen that 90% of houses have toilets attached to them.
- And those toilets were also maintained properly.
- ➤ But one thing that was seen was the government has not helped any of the respective villagers for constructing the toilet.
- > The construction of all the toilets was self-funded.
- The condition of the village in terms of self-hygiene is good but outside i.e. the surroundings are not good. The sewage system is very bad. The only drawback is this.









Weblink of the report - <a href="https://kristujayanti.edu.in/studentlife/public\_nss.php">https://kristujayanti.edu.in/studentlife/public\_nss.php</a>
Hygienic Survey:







# **List of students**

| S.No | REGISTER NUMBER | NAME                       | CLASS        |
|------|-----------------|----------------------------|--------------|
| 1    | 17LS1H1031      | ANN MARIA FRANCIS          | 2017 BSc BT  |
| 2    | 17LS1K1051      | KAVYA.P                    | 2017 BSc BT  |
| 3    | 17LS2K1041      | ANU PRIYA.B                | 2017 BSc MB  |
| 4    | 17LS2K1045      | RAKESH REDDY.R             | 2017 BSc MB  |
| 5    | 17LS2K1047      | MANASA.B                   | 2017 BSc MB  |
| 6    | 18LS2K1041      | LIKHITHA K.S               | 2018 BSc MB  |
| 7    | 18LS2K1043      |