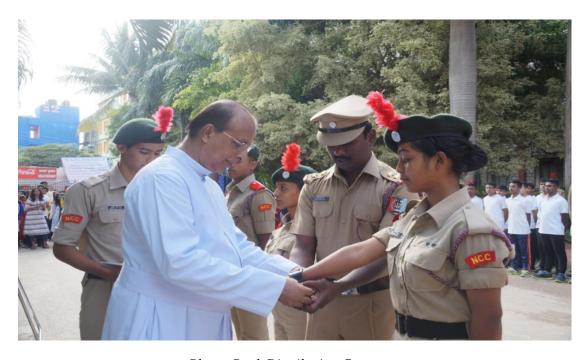

#### **Brief Write up on the Programme:**

Independence Day celebration of Kristu Jayanti College was jointly organised by the Centre for Social Activities (CSA) along with the National Cadet Corps (NCC) and National Service Scheme (NSS). The 73<sup>rd</sup> Independence Day celebration and flag hoisting reminded and paved a way for honoring the date on which the sacrifice of thousands of Indians paid off and India became independent from the long rule of the British.

Rev. Fr. Josekutty P D, Principal of Kristu Jayanti College hoisted the national flag. The chief guest of the day Dr. M K Baby, Head, School of Management enlightened the gathering about the identity of being an independent country where sovereign power of deciding our destiny rests with us, brings about a huge responsibility on our shoulders, and also the great Indian leaders who sacrificed for our nation.

The Program witnessed the presence of Rev. Dr. Augustine George, Vice Principal, and Rev. Fr. Emmanuel P J, Director JES, Prof. Manjunath S, CSA coordinator, Dr. Sreedhar P D, NSS coordinator, Lt. Sarvesh, NCC coordinator, faculty members of Kristu Jayanti College, CSA and NSS volunteers and NCC cadets.