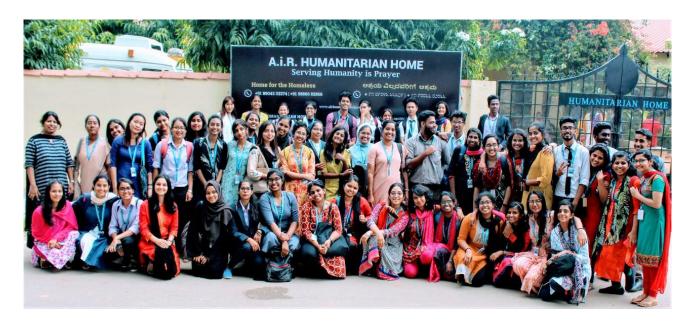

### 2. Independence Day Celebration and Orphanage Visit Report

**Date** : 15/08/2019

**Number of Beneficiaries** : 170 students

Name and Details of the Chief Guest: Dr. M. K. Baby, Head, School of Management, Kristu

#### **Brief Write up on the Programme:**

Independence Day celebration of Kristu Jayanti College was jointly organised by the Centre for Social Activities (CSA) along with the National Cadet Corps (NCC) and National Service Scheme (NSS). The 73<sup>rd</sup> Independence Day celebration and flag hoisting reminded and paved a way for honoring the date on which the sacrifice of thousands of Indians paid off and India became independent from the long rule of the British.

CSA has a unique way to celebrate Independence Day by visiting orphanages. Under the guidance of faculty coordinators, CSA volunteers donated groceries, daily needs, chocolates, and

sweets for the children of the Home of Faith Charitable Trust. Volunteers spent their time with the children and made them feel that they all are worthy and shared their love, care, and concern for those children. Everyone had a great experience.