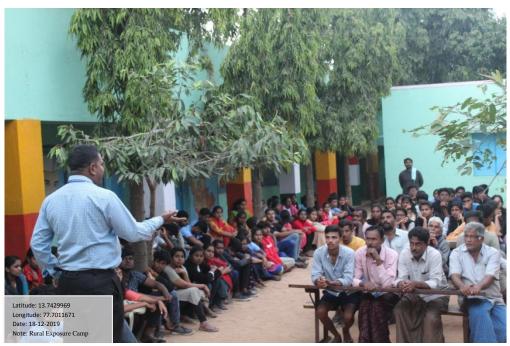

ol. Sri R T Venygopala Reddy, Headmaster Government High School, and other teachers of the school were present. The students returned to the college by 3 PM.

The highly productive rural camp completed and fulfilled its theme of sustainable development. The volunteers got ample opportunity to understand the real-life struggles of economically disempowered people living in rural areas and helped to inculcate and bring to light some of the skills that the local people possessed that could help them raise their living standards and lift them out of poverty which was one of the main purposes of the rural camp, to begin with.

Weblink of the report: <a href="http://kristujayanti.edu.in/studentlife/rural-camp.php">http://kristujayanti.edu.in/studentlife/rural-camp.php</a>

#### **Photos:**













# ಸರ್ಕಾರಿ ಪ್ರೌಢಶಾಲೆ, ಎಲ್ಲೊಂಡು

ಗುಡಿಬಂಡೆ ತಾಲ್ಲೂಕು, ಚಿಕ್ಕಬಳ್ಳಾಪುರ ಜಿಲ್ಲೆ, ಕರ್ನಾಟಕ ರಾಜ್ಯ

MOSS:

一: 中海河西南西 黑劑 :-

Demon: 19/12/19

BEER:

अर्थित :- CSA ए अपल राज्य महिला प्रवास महिला मार्ड ए क्षेत्र महिला मार्ड



Date: 16-12-2019 to 19-12-2019

Place: Yellodu village, Gudibande Taluk, Chikkaballapur District.

**Report prepared by:** Prof. Abdul Rasheed **Report verified by:** Prof. Manjunath S

Date: 21/12/2019 Students' List

### Rural Exposure Camp 16/12/2019-19/12/2019

| S. NO | NAME                 | ROLL NUMBER | CLASS          |
|-------|----------------------|-------------|----------------|
| 1     | APOORVA K PRASAD     | 17CO1K1057  | 6TH SEM BCOM A |
| 2     | MANJUNATH RAMAMURTHY | 17CO1K1064  | 6TH SEM BCOM A |
| 3     | SUMA N               | 17CO1K3226  | 6TH SEM BCOM