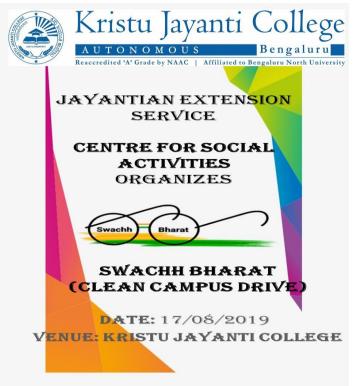

# 3. Swachh Bharat Clean Campus and neighbourhood Drive

#### Report

**Date** : 17/08/2019

**Number of beneficiaries**: 59 CSA volunteers and 165 BCom students

#### **Objective:**

• to create awareness among students about the necessity of cleanliness

• to provide exposure to the youth to take part in the cleaning process

• to sensitize the students about environmental issues.

#### **Brief Write up on the Programme:**

Centre for Social Activities under Jayantian Extension Service organised a clean campus drive on 17 August 2019 at Kristu Jayanti College intending to ensure cleanliness around the campus in Narayanapura. CSA Faculty Coordinator, Prof. Manjunath S initiated the programme by addressing the volunteers about the need for such an action. 224 volunteers have actively been involved in the clean campus drive. Volunteers have been divided into small groups and were directed to various parts of the campus for cleaning. CSA Coordinators- Prof. Chandrasekhar N, Prof. Minu A, Prof. Ashwitha S, Prof. Ajith P Mathews, Prof. Gisa George, and Prof. Nagarjun guided the volunteers.