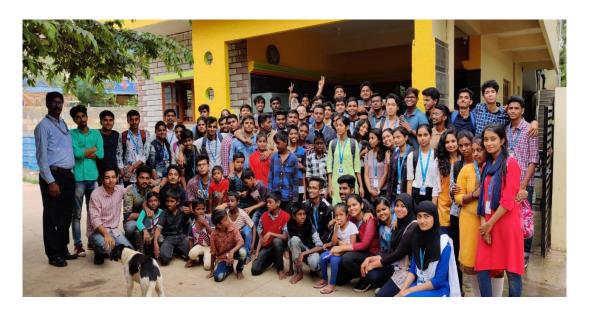

### 2. Independence Day Celebration and Orphanage Visit Report

**Date** : 15/08/2019

**Number of Beneficiaries** : 170 students

Name and Details of the Chief Guest: Dr. M. K. Baby, Head, School of Management, Kristu

#### **Brief Write up on the Programme:**

Independence Day celebration of Kristu Jayanti College was jointly organised by the Centre for Social Activities (CSA) along with the National Cadet Corps (NCC) and National Service Scheme (NSS). The 73<sup>rd</sup> Independence Day celebration and flag hoisting reminded and paved a way for honoring the date on which the sacrifice of thousands of Indians paid off and India became independent from the long rule of the British.

The Program witnessed the presence of Rev. Dr. Augustine George, Vice Principal, and Rev. Fr. Emmanuel P J, Director JES, Prof. Manjunath S, CSA coordinator, Dr. Sreedhar P D, NSS coordinator, Lt. Sarvesh, NCC coordinator, faculty members of Kristu Jayanti College, CSA and NSS volunteers and NCC cadets.

CSA has a unique way to celebrate Independence Day by visiting orphanages. Under the guidance of faculty coordinators, CSA volunteers donated groceries, daily needs, chocolates, and

sweets for the children of the Home of Faith Charitable Trust. Volunteers spent their time with the children and made them feel that they all are worthy and shared their love, care, and concern for those children. Everyone had a great experience.