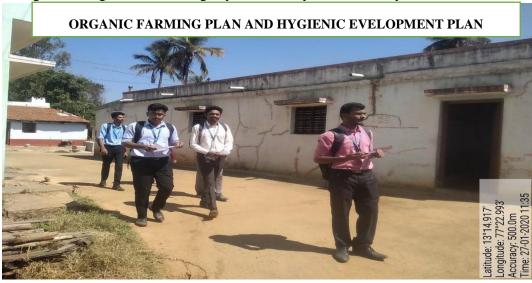

urney towards contributing to society.
- As mentioned before AMBALAGERE VILLAGE was the place where activity was conducted.
- ➤ For a more reliable solution questioner was prepared regarding HYGIENE and ORGANIC FARMING.
- There was a minimum of 150-175 houses. We were able to collect 70-80 Responses.
- After collecting responses, it was seen that 90% of houses have toilets attached to them.
- And those toilets were also maintained properly.
- ➤ But one thing that was seen was the government has not helped any of the respective villagers for constructing the toilet.
- > The construction of all the toilets was self-funded.
- The condition of the village in terms of self-hygiene is good but outside i.e. the surroundings are not good. The sewage system is very bad. The only drawback is this.









Weblink of the report - <a href="https://kristujayanti.edu.in/studentlife/public\_nss.php">https://kristujayanti.edu.in/studentlife/public\_nss.php</a>
Hygienic Survey:







# **List of students**

| S.No | REGISTER NUMBER | NAME                       | CLASS        |
|------|-----------------|----------------------------|--------------|
| 1    | 17LS1H1031      | ANN MARIA FRANCIS          | 2017 BSc BT  |
| 2    | 17LS1K1051      | KAVYA.P                    | 2017 BSc BT  |
| 3    | 17LS2K1041      | ANU PRIYA.B                | 2017 BSc MB  |
| 4    | 17LS2K1045      | RAKESH REDDY.R             | 2017 BSc MB  |
| 5    | 17LS2K1047      | MANASA.B                   | 2017 BSc MB  |
| 6    | 18LS2K1041      | LIKHITHA K.S               | 2018 BSc MB  |
| 7    | 18LS2K1043