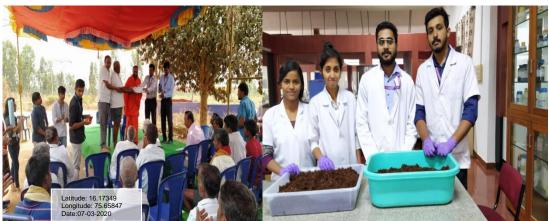

#### 4. Vanmahotsav 2019 Report

**Date:** 24/08/2019

Number of beneficiaries: 17 BSc CSA volunteers and 100 BCom Students

#### "VRIKSHO RAKSHATHI RAKSHITHAHA!"

"If you protect the plants, plants will protect you", by honouring this notion, the Centre for Social Activities of Kristu Jayanti College organised "Van-Mahotsav" on 24/8/2019 at K. Narayanapura. The event was organised to create awareness among students about the importance of planting trees. Afforestation is one of the best ways to prevent global warming.

The event started at 1:30 pm. All the volunteers and CSA faculty coordinators, assembled with all the necessary equipment and saplings in the designated place. The students were divided into groups of five students each, to carry on with the task. 117 volunteers participated in planting over 65 saplings. Volunteers joined their hands, under the able guidance of Prof. Manjunath S Gowda, CSA coordinator, along with other CSA faculty members- Prof. Ajith P Mathews, and Prof. Jawahar Kumar.