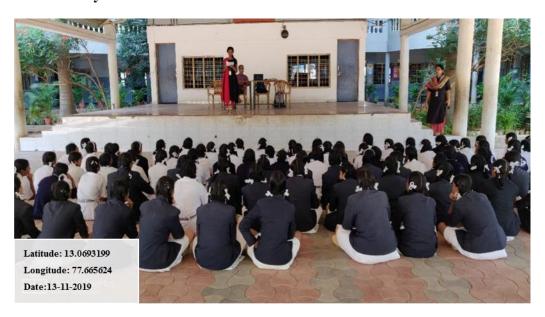

# 5. Cleaning the neighborhood on "Gandhi Jayanthi" Report

**Date** : 01/10/2019

**Number of beneficiaries** : 25 CSA volunteers and 225 BA students

**Objective**:

• to sensitise society about the need for cleanliness

#### "BE THE CHANGE YOU WANT TO SEE IN THE WORLD"

Centre for Social Activities of Kristu Jayanti College celebrated the 150<sup>th</sup> birthday of Mahatma Gandhi on October 1<sup>st</sup>, 2019. On this occasion awareness program 'Swachhta Hi Sewa' was organised on the campus and K. Narayanapura. CSA volunteers at 08:15 am stood at the entrance of the college gate holding placards and banners propagating the importance of a clean and green society. The Swachh Bharat mascot and a student dressed as Gandhiji were the main attraction seeking the attention of students to voice out why a clean environment is necessary. That afternoon, a team called the Swachh Bharat Ambassadors went to the college canteen and the food court to spread the Gandhian ideology of a clean, green surrounding, and society.

Rev. Fr. Josekutty P D, Principal appreciated volunteers for taking the lead. Prof. Manjunath S, CSA Coordinator, Prof. Ajith P Mathews, Prof. Jawahar Kumar, staff coordinator, and the other faculty coordinators of CSA were present. At 03:30 pm, the volunteers and the faculty participated in a door to door campaign, where the volunteers interacted with the residents of K Narayanapura and also visited the K Narayanapura Govt. school to make the children over there understand why we need a clean society.