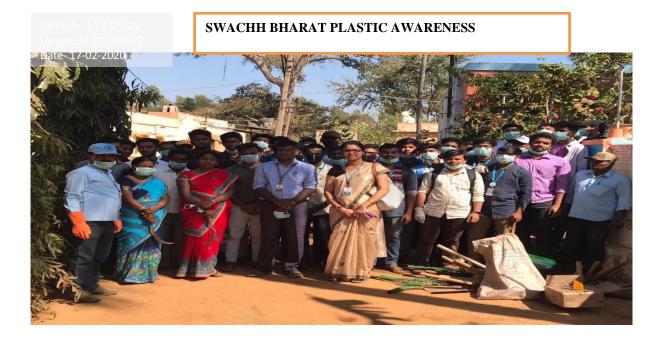

# 3. Swachh Bharat Clean Campus and neighbourhood Drive

#### **Brief Write up on the Programme:**

Centre for Social Activities under Jayantian Extension Service organised a clean campus drive on 17 August 2019 at Kristu Jayanti College intending to ensure cleanliness around the campus in Narayanapura. CSA Faculty Coordinator, Prof. Manjunath S initiated the programme by addressing the volunteers about the need for such an action. 224 volunteers have actively been involved in the clean campus drive. Volunteers have been divided into small groups and were directed to various parts of the campus for cleaning. CSA Coordinators- Prof. Chandrasekhar N, Prof. Minu A, Prof. Ashwitha S, Prof. Ajith P Mathews, Prof. Gisa George, and Prof. Nagarjun guided the volunteers.

Clean campus drive reminded the volunteers of the need for cleanliness and they found it as one of the best lessons that they learned through the CSA activities. The volunteers expressed their experience and promised to share the need for cleanliness out of the campus to the society. Volunteers have taken decisions to take up the responsibility of maintaining and ensuring cleanliness in their respective classes and also creating awareness among other students.