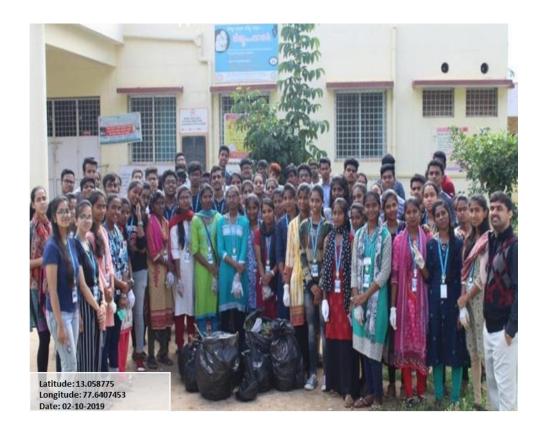

# 5. Cleaning the neighborhood on "Gandhi Jayanthi" Report

**Date** : 01/10/2019

**Number of beneficiaries** : 25 CSA volunteers and 225 BA students

**Objective**:

• to sensitise society about the need for cleanliness

#### "BE THE CHANGE YOU WANT TO SEE IN THE WORLD"

Centre for Social Activities of Kristu Jayanti College celebrated the 150<sup>th</sup> birthday of Mahatma Gandhi on October 1<sup>st</sup>, 2019. On this occasion awareness program 'Swachhta Hi Sewa' was organised on the campus and K. Narayanapura. CSA volunteers at 08:15 am stood at the entrance of the college gate holding placards and banners propagating the importance of a clean and green society. The Swachh Bharat mascot and a student dressed as Gandhiji were the main attraction seeking the attention of students to voice out why a clean environment is necessary. That afternoon, a team called the Swachh Bharat Ambassadors went to the college canteen and the food court to spread the Gandhian ideology of a clean, green surrounding, and society.

Rev. Fr. Josekutty P D, Principal appreciated volunteers for taking the lead. Prof. Manjunath S, CSA Coordinator, Prof. Ajith P Mathews, Prof. Jawahar Kumar, staff coordinator, and the other faculty coordinators of CSA were present. At 03:30 pm, the volunteers and the faculty participated in a door to door campaign, where the volunteers interacted with the residents of K Narayanapura and also visited the K Narayanapura Govt. school to make the children over there understand why we need a clean society.