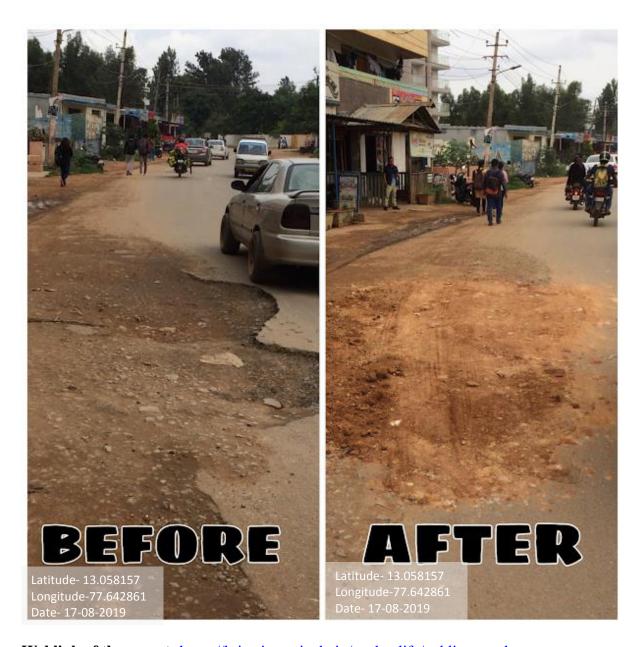

# 3. Swachh Bharat Clean Campus and neighbourhood Drive

#### Report

**Date** : 17/08/2019

**Number of beneficiaries**: 59 CSA volunteers and 165 BCom students

#### **Brief Write up on the Programme:**

Centre for Social Activities under Jayantian Extension Service organised a clean campus drive on 17 August 2019 at Kristu Jayanti College intending to ensure cleanliness around the campus in Narayanapura. CSA Faculty Coordinator, Prof. Manjunath S initiated the programme by addressing the volunteers about the need for such an action. 224 volunteers have actively been involved in the clean campus drive. Volunteers have been divided into small groups and were directed to various parts of the campus for cleaning. CSA Coordinators- Prof. Chandrasekhar N, Prof. Minu A, Prof. Ashwitha S, Prof. Ajith P Mathews, Prof. Gisa George, and Prof. Nagarjun guided the volunteers.

Clean campus drive reminded the volunteers of the need for cleanliness and they found it as one of the best lessons that they learned through the CSA activities. The volunteers expressed their experience and promised to share the need for cleanliness out of the campus to the society. Volunteers have taken decisions to take up the responsibility of maintaining and ensuring cleanliness in their respective classes and also creating awareness among other students.