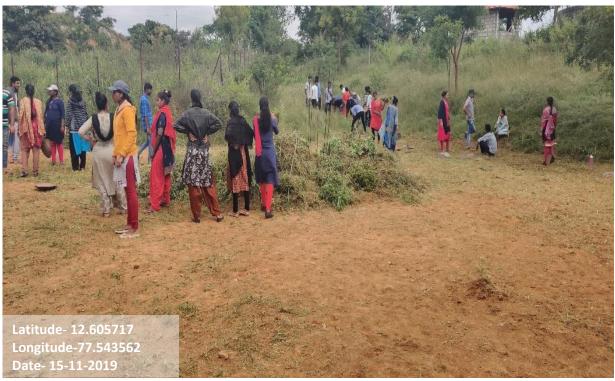

#### 4. Vanmahotsav 2019 Report

**Date:** 24/08/2019

Number of beneficiaries: 17 BSc CSA volunteers and 100 BCom Students

#### "VRIKSHO RAKSHATHI RAKSHITHAHA!"

"If you protect the plants, plants will protect you", by honouring this notion, the Centre for Social Activities of Kristu Jayanti College organised "Van-Mahotsav" on 24/8/2019 at K. Narayanapura. The event was organised to create awareness among students about the importance of planting trees. Afforestation is one of the best ways to prevent global warming.

The event started at 1:30 pm. All the volunteers and CSA faculty coordinators, assembled with all the necessary equipment and saplings in the designated place. The students were divided into groups of five students each, to carry on with the task. 117 volunteers participated in planting over 65 saplings. Volunteers joined their hands, under the able guidance of Prof. Manjunath S Gowda, CSA coordinator, along with other CSA faculty members- Prof. Ajith P Mathews, and Prof. Jawahar Kumar.