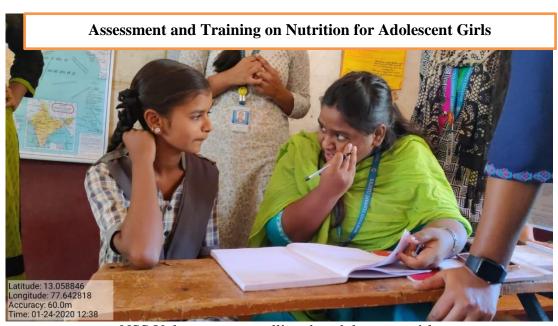

the training session. The training session on nutritional foods was also conducted to the adolescent age grouped boys at the school. Later the BMI ratio of each adolescent girl was found by taking the height and weight of each person. The results were recorded on a register for future assessment and analysis plans. Post lunch the volunteers went to each house in Purushanahalli to give the villagers awareness on present health issues and the measures that need to be tackled with health problems that may arise due to certain conditions in context to the different age group of people. The volunteers reached back to Kristu Jayanti College by 04:30 PM.



# **Assessment and Training on Nutrition for Adolescent Girls**





NSS Volunteers giving an awareness talk on self-hygiene and nutrition.



NSS Volunteers counselling the adolescence girls





NSS Volunteers measuring the height, mid-arch circumference and weight, to find BMI ratio of a person.







NSS Volunteers giving an awareness talk on self-hygiene and nutrition.











**NSS Volunteers List** 

| S.No | REGISTER<br>NUMBER | NAME             | CLASS    |
|------|--------------------|------------------|----------|
| 1    | 19MG1A1029         | ANANYA KANUNGO   | 2019 BBA |
| 2    | 19MG1A1030         | S ANITHA         | 2019 BBA |
| 3    | 19MG1A1036         | D. ROY CHOWDHURY | 2019 BBA |
| 4    | 19MG1A1037         | GAUTAM KUMAR     | 2019 BBA |
| 5    | 19MG1A1041         | PUSHPA LATHA     | 2019 BBA |

| S.No | REGISTER<br>NUMBER | NAME                       | CLASS                       |
|------|--------