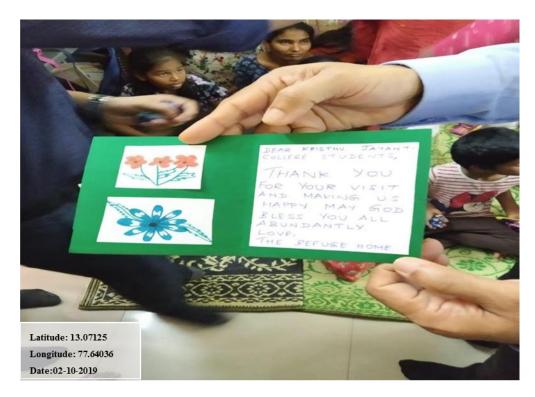

CSA has a unique way to celebrate Independence Day by visiting orphanages. Under the guidance of faculty coordinators, CSA volunteers donated groceries, daily needs, chocolates, and

sweets for the children of the Home of Faith Charitable Trust. Volunteers spent their time with the children and made them feel that they all are worthy and shared their love, care, and concern for those children. Everyone had a great experience.