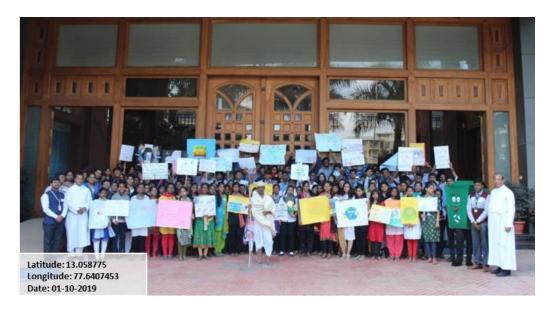

# 5. Cleaning the neighborhood on "Gandhi Jayanthi" Report

**Date** : 01/10/2019

**Number of beneficiaries** : 25 CSA volunteers and 225 BA students

**Objective**:

• to sensitise society about the need for cleanliness

#### "BE THE CHANGE YOU WANT TO SEE IN THE WORLD"

Centre for Social Activities of Kristu Jayanti College celebrated the 150<sup>th</sup> birthday of Mahatma Gandhi on October 1<sup>st</sup>, 2019. On this occasion awareness program 'Swachhta Hi Sewa' was organised on the campus and K. Narayanapura. CSA volunteers at 08:15 am stood at the entrance of the college gate holding placards and banners propagating the importance of a clean and green society. The Swachh Bharat mascot and a student dressed as Gandhiji were the main attraction seeking the attention of students to voice out why a clean environment is necessary. That afternoon, a team called the Swachh Bharat Ambassadors went to the college canteen and the food court to spread the Gandhian ideology of a clean, green surrounding, and society.

Rev. Fr. Josekutty P D, Principal appreciated volunteers for taking the lead. Prof. Manjunath S, CSA Coordinator, Prof. Ajith P Mathews, Prof. Jawahar Kumar, staff coordinator, and the other faculty coordinators of CSA were present. At 03:30 pm, the volunteers and the faculty participated in a door to door campaign, where the volunteers interacted with the residents of K Narayanapura and also visited the K Narayanapura Govt. school to make the children over there understand why we need a clean society.