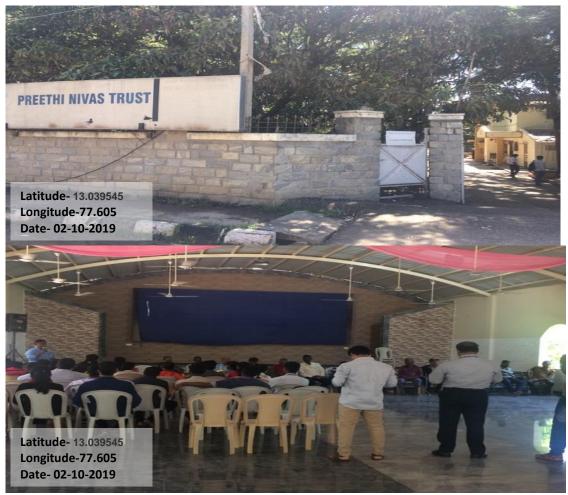

After the hoisting of flag, all the volunteers volunteered for Shramadhan, to clean the premises of a primary school and temple within the ashram from 06:40 AM to 12:00 AM, with an hour break. Meanwhile at 10:00 AM NSS volunteers, Shwetha S (BSc), Padmashree, Shwetha S (BCom), Vinutha, Yeshodha took session for Class 10 students for 2 hours on Science, English and an interactive activity was conducted for the students.