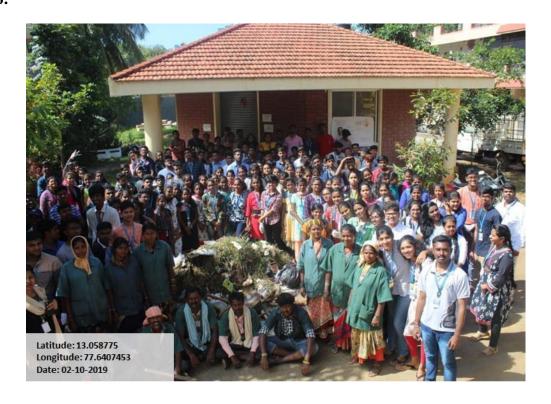

# 5. Cleaning the neighborhood on "Gandhi Jayanthi" Report

**Date** : 01/10/2019

**Number of beneficiaries** : 25 CSA volunteers and 225 BA students

**Objective**:

• to sensitise society about the need for cleanliness

#### "BE THE CHANGE YOU WANT TO SEE IN THE WORLD"

Centre for Social Activities of Kristu Jayanti College celebrated the 150<sup>th</sup> birthday of Mahatma Gandhi on October 1<sup>st</sup>, 2019. On this occasion awareness program 'Swachhta Hi Sewa' was organised on the campus and K. Narayanapura. CSA volunteers at 08:15 am stood at the entrance of the college gate holding placards and banners propagating the importance of a clean and green society. The Swachh Bharat mascot and a student dressed as Gandhiji were the main attraction seeking the attention of students to voice out why a clean environment is necessary. That afternoon, a team called the Swachh Bharat Ambassadors went to the college canteen and the food court to spread the Gandhian ideology of a clean, green surrounding, and society.

Rev. Fr. Josekutty P D, Principal appreciated volunteers for taking the lead. Prof. Manjunath S, CSA Coordinator, Prof. Ajith P Mathews, Prof. Jawahar Kumar, staff coordinator, and the other faculty coordinators of CSA were present. At 03:30 pm, the volunteers and the faculty participated in a door to door campaign, where the volunteers interacted with the residents of K Narayanapura and also visited the K Narayanapura Govt. school to make the children over there understand why we need a clean society.