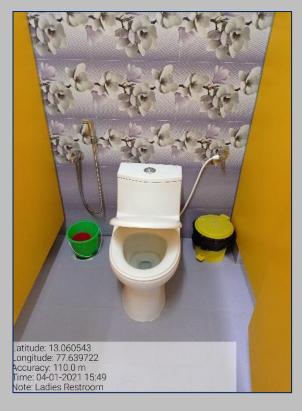

#### **Dual Plumbing for Flushers**

#### **Dual** – Flush Toilet

**7.1.3. Waste Recycling System** Recycled material use for Promotion of Programmes