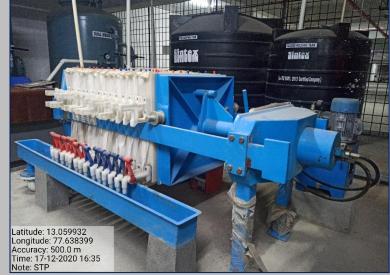

# Waste Recycling System

**7.1.3. Waste Recycling System** Sewage Treatment Plant – Recycling of Waste Water

#### **Tertiary Sewage Treatment Plant of 90,000 litres Capacity**