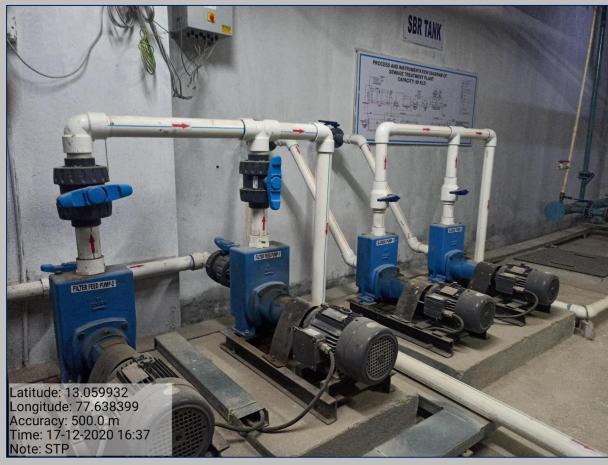

# Waste Recycling System

**7.1.3. Waste Recycling System** Sewage Treatment Plant – Recycling of Waste Water

#### **Tertiary Sewage Treatment Plant of 90,000 litres Capacity**