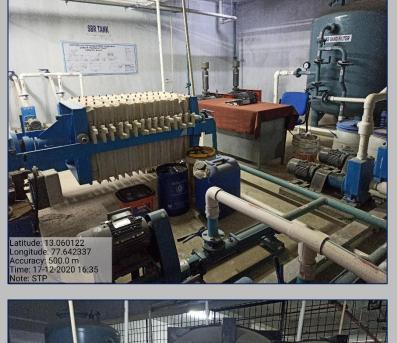

# Waste Recycling System

**7.1.3. Waste Recycling System** Sewage Treatment Plant – Recycling of Waste Water

#### **Tertiary Sewage Treatment Plant of 90,000 litres Capacity**