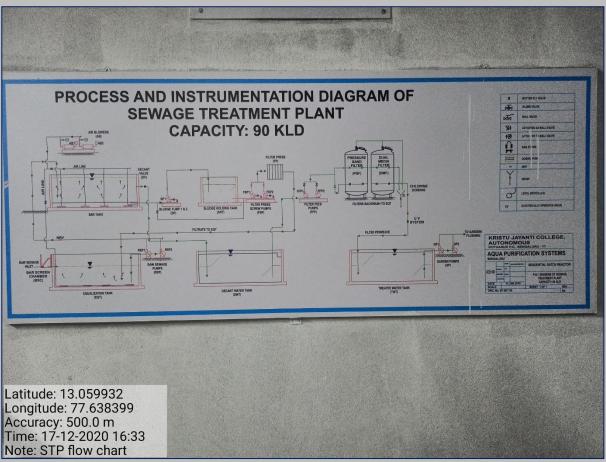

#### **Tertiary Sewage Treatment Plant of 90,000 litres Capacity**

#### **STP Flow Chart**

**7.1.3. Waste Recycling System** Sewage Treatment Plant – Recycling of Waste Water

#### **Tertiary Sewage Treatment Plant of 90,000 litres Capacity**

7.1.3. Waste Recycling System- Usage of Recycled Water