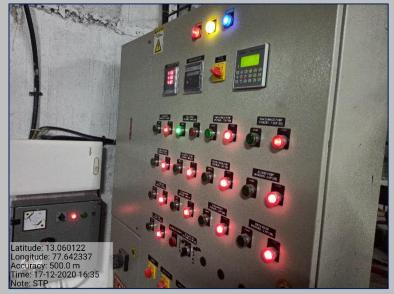

#### **STP Flow Chart**

**7.1.3. Waste Recycling System** Sewage Treatment Plant – Recycling of Waste Water

#### **Tertiary Sewage Treatment Plant of 90,000 litres Capacity**

7.1.3. Waste Recycling System- Usage of Recycled Water