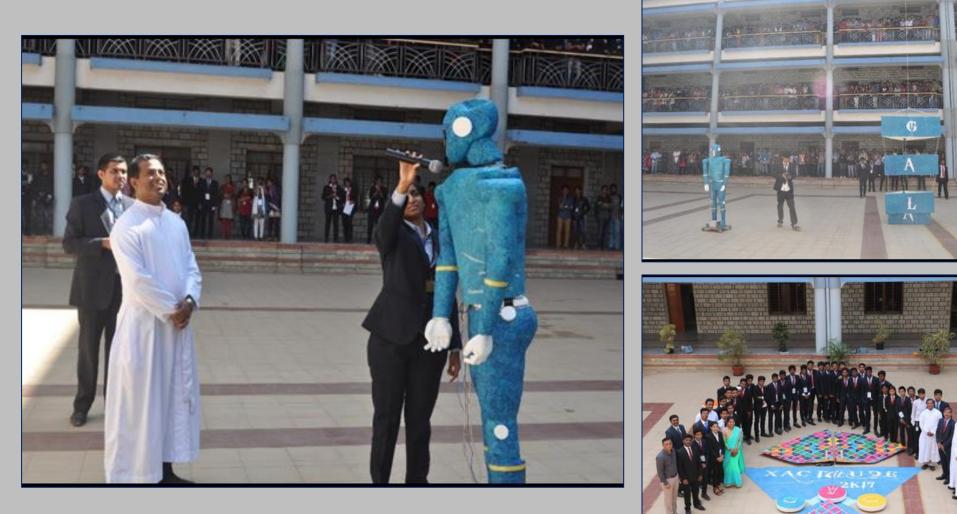

### **7.1.3. Waste Recycling System** Recycled material use for Promotion of Programmes

### 7.1.3. Waste Recycling System

Recycled material use for Promotion of Programmes