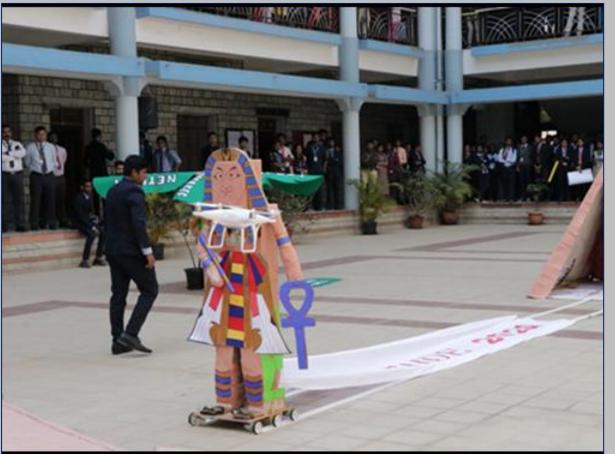

### **7.1.3. Waste Recycling System** Recycled material use for Promotion of Programmes

### 7.1.3. Waste Recycling System

Recycled material use for Promotion of Programmes