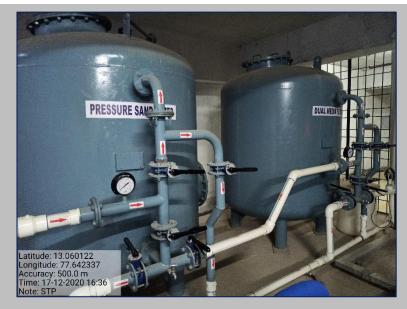

# Waste Recycling System

**7.1.3. Waste Recycling System** Sewage Treatment Plant – Recycling of Waste Water

#### **Tertiary Sewage Treatment Plant of 90,000 litres Capacity**