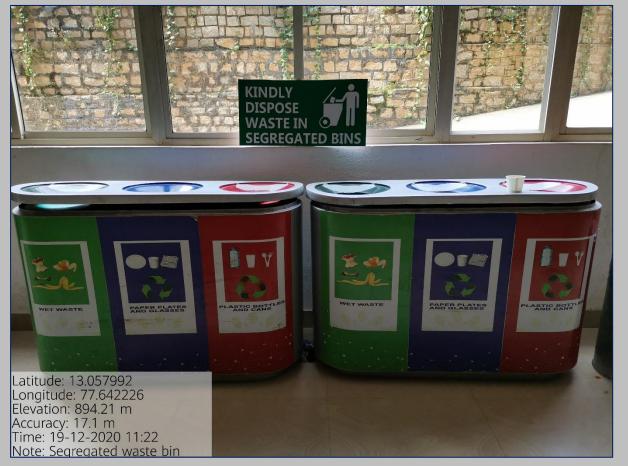

#### 7.1.3. Solid Waste Management

Waste Bins to Segregate Waste at Different Locations

#### **7.1.3. Solid Waste Management** Segregated Waste Bins at Different Locations