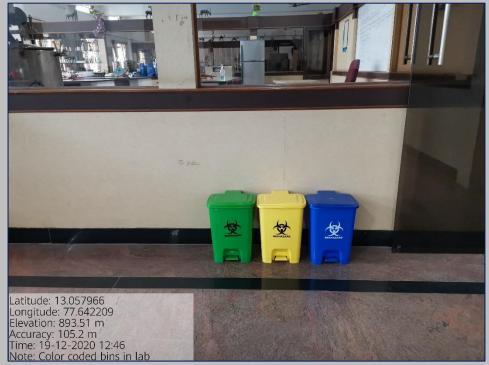

## **Hazardous Chemicals Waste Management**

**7.1.3. Hazardous Chemical Waste Management** Bio-Safety Guidelines in Labs for handling Hazardous Waste

**7.1.3. Hazardous Chemical Waste Management** Colour Coded Bins in Labs for Hazardous Waste Segregation