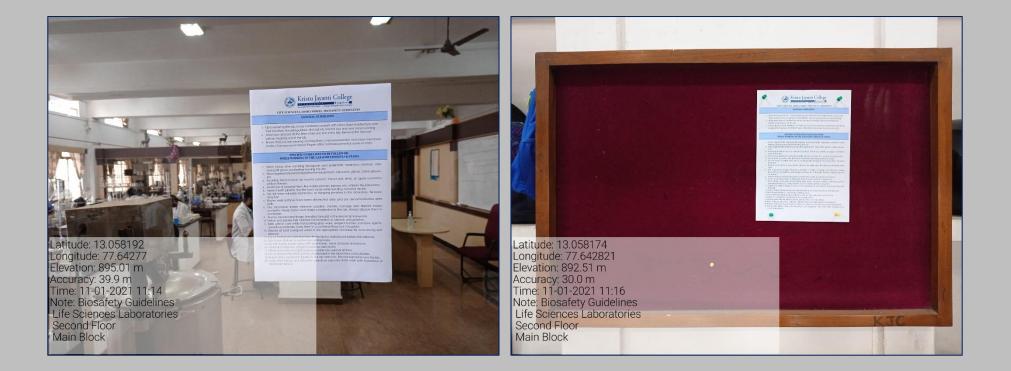

## **Hazardous Chemicals Waste Management**

**7.1.3. Hazardous Chemical Waste Management** Bio-Safety Guidelines in Labs for handling Hazardous Waste

**7.1.3. Hazardous Chemical Waste Management** Colour Coded Bins in Labs for Hazardous Waste Segregation