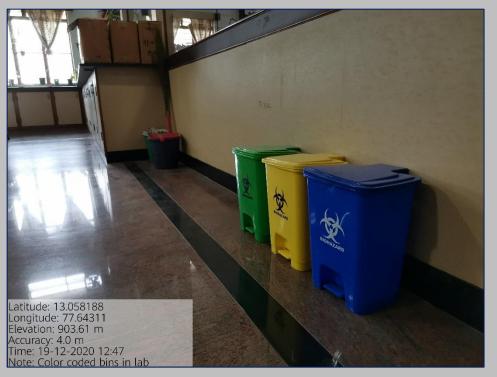

## **Hazardous Chemicals Waste Management**

**7.1.3. Hazardous Chemical Waste Management** Bio-Safety Guidelines in Labs for handling Hazardous Waste

**7.1.3. Hazardous Chemical Waste Management** Colour Coded Bins in Labs for Hazardous Waste Segregation