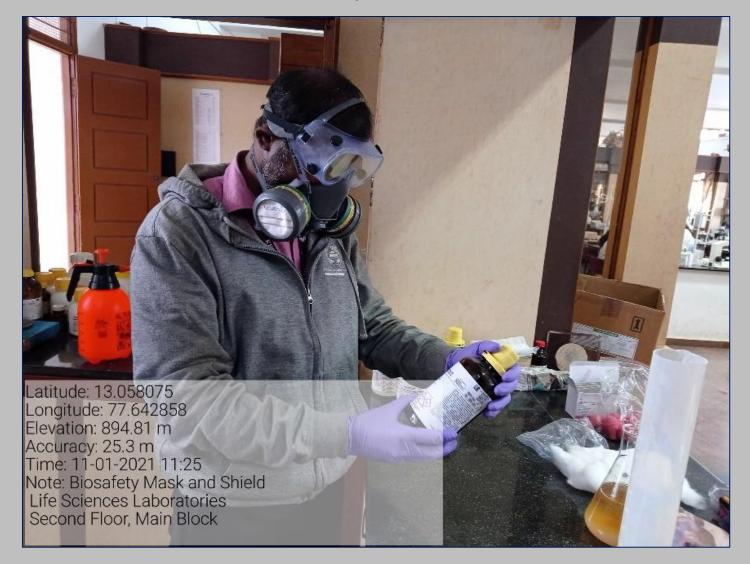

# 7.1.3 Management of Degradable and

### Non-degradable Waste

## **Hazardous Chemicals Waste Management**

**7.1.3. Hazardous Chemical Waste Management** Bio-Safety Guidelines in Labs for handling Hazardous Waste





**7.1.3. Hazardous Chemical Waste Management** Colour Coded Bins in Labs for Hazardous Waste Segregation











#### **Biosafety mask and Gloves**



7.1.3. Hazardous Chemical Waste Management



### Separate liquid waste pipeline from labs

#### **Fume Hood**



7.1.3. Hazardous Chemical Waste Management



Lab Autoclave



7.1.3. Hazardous Chemical Waste Management Radioactive Waste Management



Radioactive waste is not used for studies or research work by any of the Departments in Kristu Jayanti College