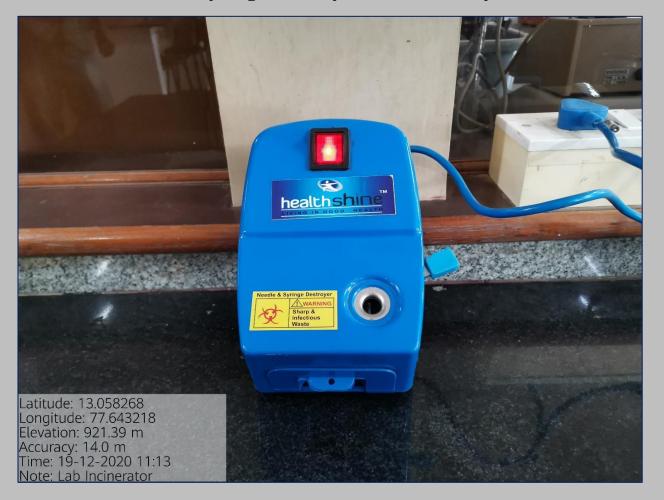

Bengaluru North University





# 7.1.3 Management of Degradable and Non-degradable Waste

**Biomedical Waste Management** 

## 7.1.3. Bio-Medical Waste Management Bio-Safety Guidelines in Labs





#### **Life Sciences Laboratories, Second Floor, Main Block**

**Biosafety Guidelines displayed inside the Lab** 

Biosafety Guidelines displayed on the Lab Notice Board



## 7.1.3. Bio-Medical Waste Management Colour Coded Bins in Labs



#### Microbiology Lab

#### **Genetics Lab**





#### 7.1.3. Bio-Medical Waste Management

Autoclave for treating microbiological waste and sterilizing glassware



#### **Microbiology Lab**



#### **Sanitary Napkin Incinerator**

#### **Main Block**



#### St. Mary's Study House-Girls Hostel





#### **Needle and Syringe Destroyer- Biochemistry Lab**