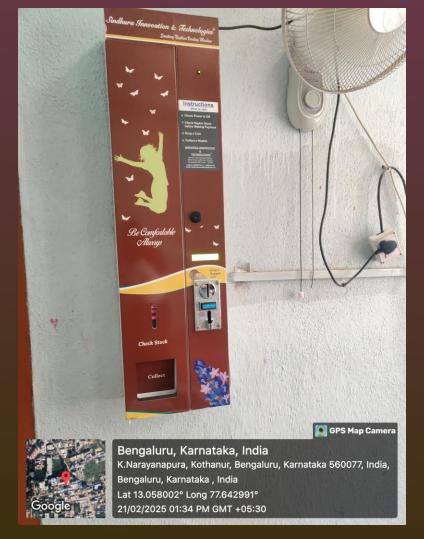

### Sanitary Napkin Dispenser



## Kristu Jayanti College

AUTONOMOUS

Bengaluru

Reaccredited A++ Grade by NAAC

Affiliated to Bengaluru North University





# 7.1.3 Management of Degradable and Non-degradable Waste

**Biomedical Waste Management** 

## 7.1.3. Bio-Medical Waste Management Bio-Safety Guidelines in Labs





#### **Life Sciences Laboratories, Second Floor, Main Block**

**Biosafety Guidelines displayed inside the Lab** 

Biosafety Guidelines displayed on the Lab Notice Board



## 7.1.3. Bio-Medical Waste Management Colour Coded Bins in Labs



#### Microbiology Lab

#### **Genetics Lab**





#### 7.1.3. Bio-Medical Waste Management

Autoclave for treating microbiological waste and sterilizing glassware



#### **Microbiology Lab**



#### **Sanitary Napkin Incinerator**

#### **Main Block**



#### St. Mary's Study House-Girls Hostel





#### **Needle and Syringe Destroyer- Biochemistry Lab**