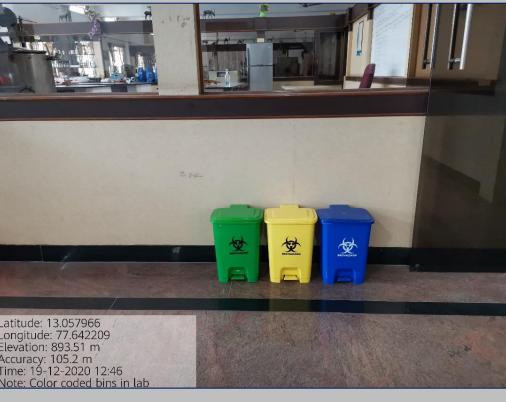

## 7.1.3. Bio-Medical Waste Management Colour Coded Bins in Labs

#### **Microbiology Lab**