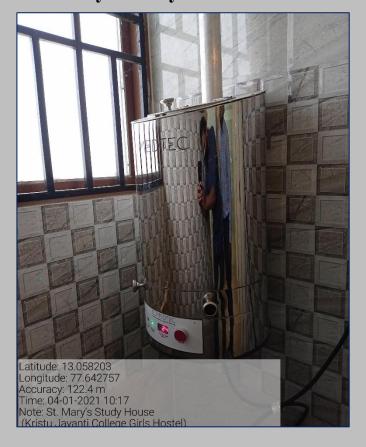

OUS

Bengaluru

Reaccredited A++ Grade by NAAC

Affiliated to Bengaluru North University





# 7.1.3 Management of Degradable and Non-degradable Waste

**Biomedical Waste Management** 

## 7.1.3. Bio-Medical Waste Management Bio-Safety Guidelines in Labs





#### **Life Sciences Laboratories, Second Floor, Main Block**

**Biosafety Guidelines displayed inside the Lab** 

Biosafety Guidelines displayed on the Lab Notice Board



## 7.1.3. Bio-Medical Waste Management Colour Coded Bins in Labs



#### Microbiology Lab

#### **Genetics Lab**





#### 7.1.3. Bio-Medical Waste Management

Autoclave for treating microbiological waste and sterilizing glassware



#### **Microbiology Lab**



#### **Sanitary Napkin Incinerator**

#### **Main Block**



#### St. Mary's Study House-Girls Hostel





#### **Needle and Syringe Destroyer- Biochemistry Lab**