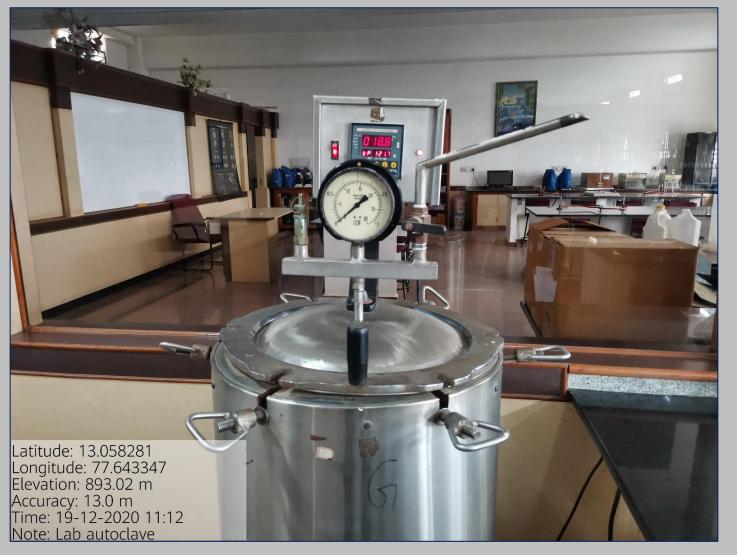

#### 7.1.3. Bio-Medical Waste Management

Autoclave for treating microbiological waste and sterilizing glassware

#### **Microbiology Lab**