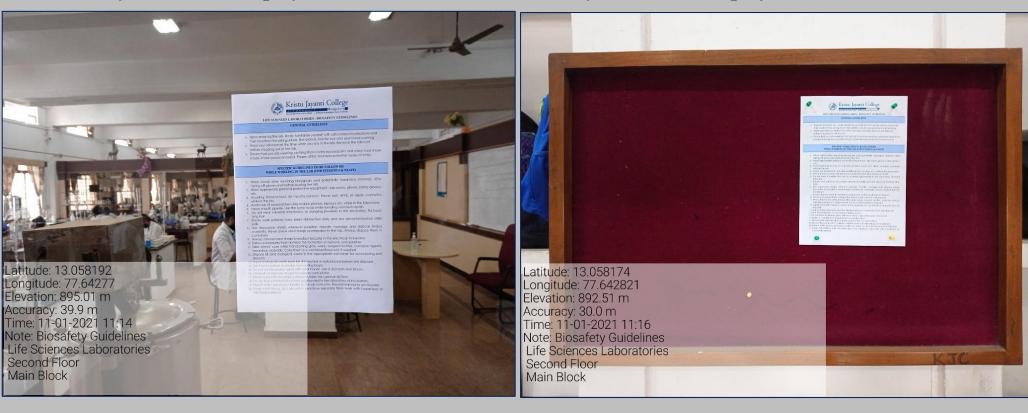

## 7.1.3. Bio-Medical Waste Management Bio-Safety Guidelines in Labs

#### **Life Sciences Laboratories, Second Floor, Main Block**

**Biosafety Guidelines displayed inside the Lab** 

Biosafety Guidelines displayed on the Lab Notice Board