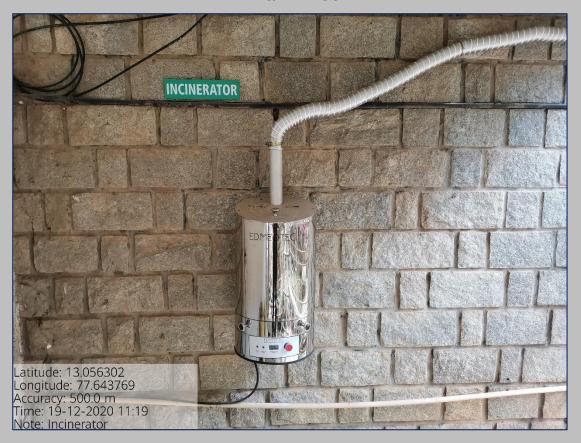

penser



## Kristu Jayanti College

AUTONOMOUS

Bengaluru

Reaccredited A++ Grade by NAAC

Affiliated to Bengaluru North University





# 7.1.3 Management of Degradable and Non-degradable Waste

**Biomedical Waste Management** 

## 7.1.3. Bio-Medical Waste Management Bio-Safety Guidelines in Labs





#### **Life Sciences Laboratories, Second Floor, Main Block**

**Biosafety Guidelines displayed inside the Lab** 

Biosafety Guidelines displayed on the Lab Notice Board



## 7.1.3. Bio-Medical Waste Management Colour Coded Bins in Labs



#### Microbiology Lab

#### **Genetics Lab**





#### 7.1.3. Bio-Medical Waste Management

Autoclave for treating microbiological waste and sterilizing glassware



#### **Microbiology Lab**



#### **Sanitary Napkin Incinerator**

#### **Main Block**



#### St. Mary's Study House-Girls Hostel





#### **Needle and Syringe Destroyer- Biochemistry Lab**