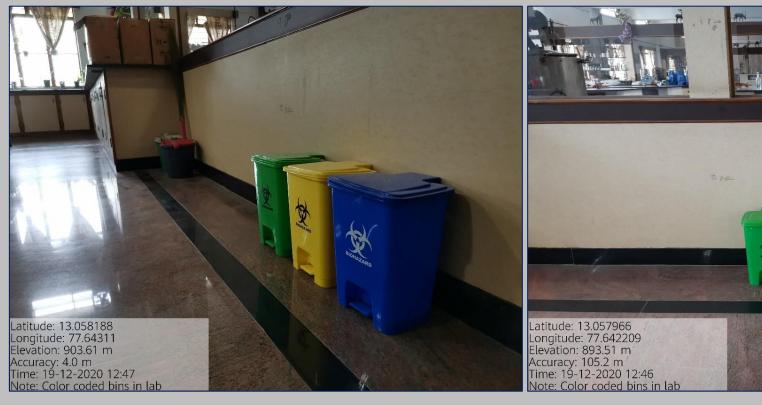

## 7.1.3. Bio-Medical Waste Management Colour Coded Bins in Labs

#### Microbiology Lab

#### **Genetics Lab**